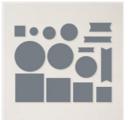

#### Supplies:

- Tune In Bundle
- Stylish Shapes Dies
- Brights 6" x 6" Designer Series Paper
- 2024-2026 In Color Shimmer Gems
- Textured Metallic 12" x 12" Specialty Paper
- Cardstock: Pebbled Path, Basic Black, Basic White, Summer Splash
- Ink: Pebbled Path, Smoky Slate, Summer Splash

#### 1. Card Cuts:

- Card Base Cut 1 Pebbled Path cardstock to 8-1/2" x 5-1/2", score at 4-1/4"
- Outside & Inside Mats Cut 2 Basic Black cardstock to 5-3/8" x 4-1/8"
- DSP Panel Cut 1 Coastal Cabana stripe print from the Brights DSP to 5-1/4" x 4"