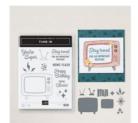

Carol Buckalew inkybeestampers@gmail.com https://www.inkybeestampers.com

I have a cute Birthday card for you today using the Tune In Bundle. This is a great birthday card for a child, or adult of any age. It is also a great masculine card. Let's take a look!

#### Supplies:

- Tune In Bundle
- Stylish Shapes Dies
- Brights 6" x 6" Designer Series Paper
- 2024-2026 In Color Shimmer Gems
- Textured Metallic 12" x 12" Specialty Paper
- Cardstock: Pebbled Path, Basic Black, Basic White, Summer Splash
- Ink: Pebbled Path, Smoky Slate, Summer Splash

### Project Sheet - Jun 28 2024

Carol Buckalew inkybeestampers@gmail.com https://www.inkybeestampers.com

- Die Cut Circle Cut 1 Summer Splash cardstock to approximately 3-1/4" x 3-1/4"
- TV, TV Screen, Antenna, Lightning Bolts, TV Knobs and Speaker Scraps of Basic White, Basic Black, Pebbled Path and silver Textured Metallic Specialty Paper
- Inside Panel Cut 1 Basic White cardstock to 5-1/4" x 4"
- Envelope Flap Cut 1 piece of coordinating designer series paper to 6" x 2-1/4"
- 2. Adhere the DSP Panel to one of the black mats, then adhere this to the card front.
- 3. Use the largest circle die from the Stylish Shapes Dies and cut out a circle from Summer Splash cardstock. Adhere the circle to the card front and position it towards the lower third of the card and center from left to right.
- 4. Use the Tune In Dies to cut out the TV and components and then assemble.
  - TV Basic Black cardstock
  - TV Screen Basic White. Stamp the sentiment "Stay tuned..." in Pebbled Path ink, then second generation stamp the pixels image across the panel. Adhere the screen/sentiment image to the black TV towards the left.
  - Antenna Pebbled Path. Adhere the antenna to the top of the TV.
  - TV feet, knobs and speaker Silver Textured Metallic Specialty Paper. Note that I
    positioned the TV know over just the feet of the TV when cutting out the metallic
    paper. I then trimmed them and adhered them over top of the black TV feet. Adhere
    the knobs and speaker to the right side of the TV.
  - Adhere the assembled the TV to the card front using Stampin' Dimensionals. Position the TV at an angle.
  - Lightning Bolts Silver Textured Metallic Specialty Paper. Adhere the lightning bolts to the card front above the antenna.