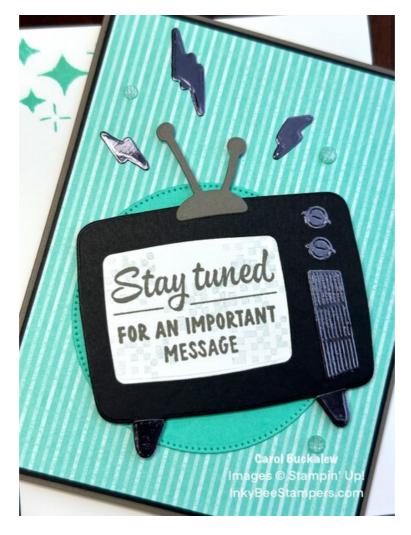

### Project Sheet - Jun 28 2024

Carol Buckalew inkybeestampers@gmail.com https://www.inkybeestampers.com

- Die Cut Circle Cut 1 Summer Splash cardstock to approximately 3-1/4" x 3-1/4"
- TV, TV Screen, Antenna, Lightning Bolts, TV Knobs and Speaker Scraps of Basic White, Basic Black, Pebbled Path and silver Textured Metallic Specialty Paper
- Inside Panel Cut 1 Basic White cardstock to 5-1/4" x 4"
- Envelope Flap Cut 1 piece of coordinating designer series paper to 6" x 2-1/4"
- 2. Adhere the DSP Panel to one of the black mats, then adhere this to the card front.
- 3. Use the largest circle die from the Stylish Shapes Dies and cut out a circle from Summer Splash cardstock. Adhere the circle to the card front and position it towards the lower third of the card and center from left to right.
- 4. Use the Tune In Dies to cut out the TV and components and then assemble.
  - TV Basic Black cardstock
  - TV Screen Basic White. Stamp the sentiment "Stay tuned..." in Pebbled Path ink, then second generation stamp the pixels image across the panel. Adhere the screen/sentiment image to the black TV towards the left.
  - Antenna Pebbled Path. Adhere the antenna to the top of the TV.
  - TV feet, knobs and speaker Silver Textured Metallic Specialty Paper. Note that I
    positioned the TV know over just the feet of the TV when cutting out the metallic
    paper. I then trimmed them and adhered them over top of the black TV feet. Adhere
    the knobs and speaker to the right side of the TV.
  - Adhere the assembled the TV to the card front using Stampin' Dimensionals. Position the TV at an angle.
  - Lightning Bolts Silver Textured Metallic Specialty Paper. Adhere the lightning bolts to the card front above the antenna.