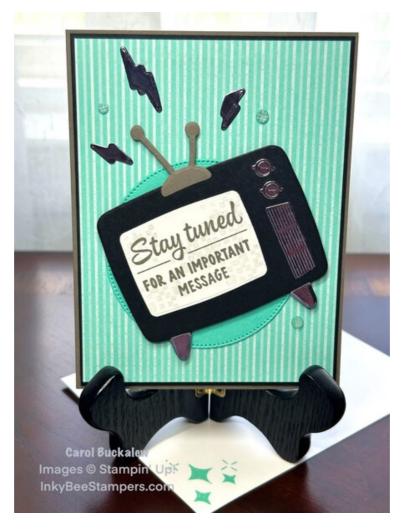

### Project Sheet - Jun 28 2024

Carol Buckalew inkybeestampers@gmail.com https://www.inkybeestampers.com

- Die Cut Circle Cut 1 Summer Splash cardstock to approximately 3-1/4" x 3-1/4"
- TV, TV Screen, Antenna, Lightning Bolts, TV Knobs and Speaker Scraps of Basic White, Basic Black, Pebbled Path and silver Textured Metallic Specialty Paper
- Inside Panel Cut 1 Basic White cardstock to 5-1/4" x 4"
- Envelope Flap Cut 1 piece of coordinating designer series paper to 6" x 2-1/4"
- 2. Adhere the DSP Panel to one of the black mats, then adhere this to the card front.
- 3. Use the largest circle die from the Stylish Shapes Dies and cut out a circle from Summer Splash cardstock. Adhere the circle to the card front and position it towards the lower third of the card and center from left to right.
- 4. Use the Tune In Dies to cut out the TV and components and then assemble.
  - TV Basic Black cardstock
  - TV Screen Basic White. Stamp the sentiment "Stay tuned..." in Pebbled Path ink, then second generation stamp the pixels image across the panel. Adhere the screen/sentiment image to the black TV towards the left.
  - Antenna Pebbled Path. Adhere the antenna to the top of the TV.
  - TV feet, knobs and speaker Silver Textured Metallic Specialty Paper. Note that I
    positioned the TV know over just the feet of the TV when cutting out the metallic
    paper. I then trimmed them and adhered them over top of the black TV feet. Adhere
    the knobs and speaker to the right side of the TV.
  - Adhere the assembled the TV to the card front using Stampin' Dimensionals. Position the TV at an angle.
  - Lightning Bolts Silver Textured Metallic Specialty Paper. Adhere the lightning bolts to the card front above the antenna.