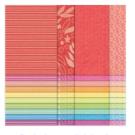

#### Supplies:

- Tune In Bundle
- Stylish Shapes Dies
- Brights 6" x 6" Designer Series Paper
- 2024-2026 In Color Shimmer Gems
- Textured Metallic 12" x 12" Specialty Paper
- Cardstock: Pebbled Path, Basic Black, Basic White, Summer Splash
- Ink: Pebbled Path, Smoky Slate, Summer Splash

#### 1. Card Cuts:

- Card Base Cut 1 Pebbled Path cardstock to 8-1/2" x 5-1/2", score at 4-1/4"
- Outside & Inside Mats Cut 2 Basic Black cardstock to 5-3/8" x 4-1/8"
- DSP Panel Cut 1 Coastal Cabana stripe print from the Brights DSP to 5-1/4" x 4"