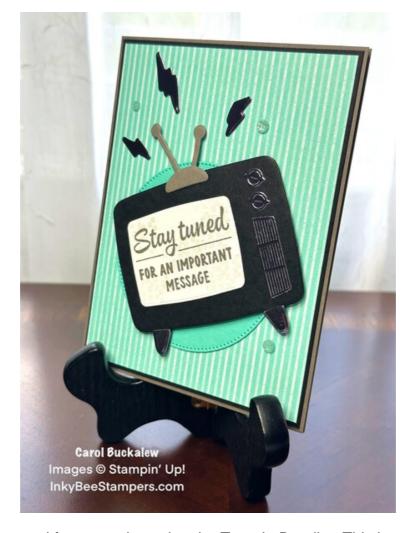

Carol Buckalew inkybeestampers@gmail.com https://www.inkybeestampers.com

I have a cute Birthday card for you today using the Tune In Bundle. This is a great birthday card for a child, or adult of any age. It is also a great masculine card. Let's take a look!

### Project Sheet - Jun 28 2024

Carol Buckalew inkybeestampers@gmail.com https://www.inkybeestampers.com

- Die Cut Circle Cut 1 Summer Splash cardstock to approximately 3-1/4" x 3-1/4"
- TV, TV Screen, Antenna, Lightning Bolts, TV Knobs and Speaker Scraps of Basic White, Basic Black, Pebbled Path and silver Textured Metallic Specialty Paper
- Inside Panel Cut 1 Basic White cardstock to 5-1/4" x 4"
- Envelope Flap Cut 1 piece of coordinating designer series paper to 6" x 2-1/4"
- 2. Adhere the DSP Panel to one of the black mats, then adhere this to the card front.
- 3. Use the largest circle die from the Stylish Shapes Dies and cut out a circle from Summer Splash cardstock. Adhere the circle to the card front and position it towards the lower third of the card and center from left to right.
- 4. Use the Tune In Dies to cut out the TV and components and then assemble.
  - TV Basic Black cardstock
  - TV Screen Basic White. Stamp the sentiment "Stay tuned..." in Pebbled Path ink, then second generation stamp the pixels image across the panel. Adhere the screen/sentiment image to the black TV towards the left.
  - Antenna Pebbled Path. Adhere the antenna to the top of the TV.
  - TV feet, knobs and speaker Silver Textured Metallic Specialty Paper. Note that I
    positioned the TV know over just the feet of the TV when cutting out the metallic
    paper. I then trimmed them and adhered them over top of the black TV feet. Adhere
    the knobs and speaker to the right side of the TV.
  - Adhere the assembled the TV to the card front using Stampin' Dimensionals. Position the TV at an angle.
  - Lightning Bolts Silver Textured Metallic Specialty Paper. Adhere the lightning bolts to the card front above the antenna.