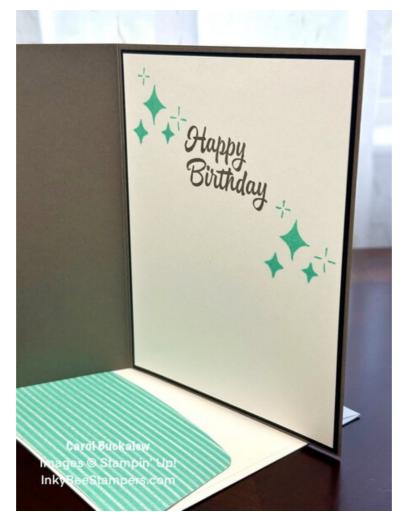

Project Sheet - Jun 28 2024

Carol Buckalew inkybeestampers@gmail.com https://www.inkybeestampers.com

5. On the inside panel, stamp the "Happy birthday" sentiment in Pebbled Path ink. Stamp the stars image above and below the sentiment in Summer Splash ink. Adhere the panel to the remaining black mat, then adhere this to the inside of the card.

Project Sheet - Jun 28 2024

- 6. Stamp the stars image onto the lower corner of the envelope front in Summer Splash ink.
- 7. Adhere the coordinating piece of designer series paper to the envelope flap and trim the excess paper away from the flap using a pair of paper snips.
- 8. Adhere three In Color Shimmer Gems in Summer Splash to the card front to complete the project.