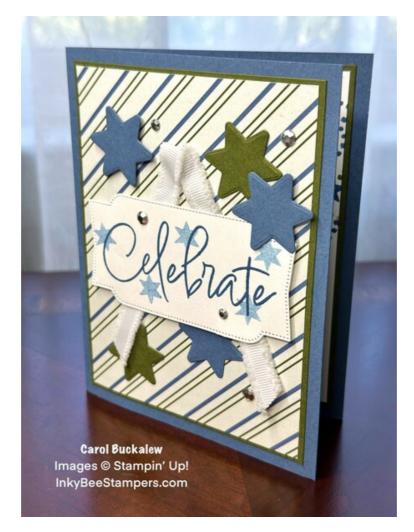

Today's card was created using the Iconic Imagery Bundle and the Iconic Celebrations 6" x 6" Designer Series Paper. These products are part of the Iconic Celebrations Suite Collection and will be available to customers on July 3 in the Online Exclusives section of the Online Store.

- Die Cut Stars Scraps of Missy Moonlight and Mossy Meadow
- Sentiment Label Cut 1 Basic White cardstock to approximately 3-3/4" x 2"
- Inside Panel Cut 1 Basic White cardstock to 5" x 3-3/4"
- Envelope Flap Cut 1 piece of coordinating designer series paper to 6" x 2-1/4"
- 2. Adhere the DSP Panel to one of the Mossy Meadow mats, then adhere this to the card front.
- 3. Using the Iconic Imagery Dies, die cut 3 stars from Misty Moonlight cardstock and 2 stars from Mossy Meadow cardstock.
- 4. Using the Iconic Imagery Stamp Set, stamp the sentiment "Celebrate" onto a scrap of Basic White cardstock in Misty Moonlight ink. Then second-generation stamp the small star image across the stamped words in Misty Moonlight ink. Use the largest label die from the Iconic Imagery Dies to cut out the sentiment.

- 5. Cut approximately 7" of White Frayed Grosgrain Ribbon and fold in half to form an upside down "V". Adhere the center of this folded ribbon to the center of the card front using Mini Glue Dots. Adhere the sentiment label over top of the center of the ribbon using Stampin' Dimensionals and center the label from top to bottom and left to right.
- 6. Adhere the die cut stars to the card front. Refer to photos for placement. Two of the Misty

Moonlight stars are adhered using Stampin' Dimensionals and the remainder are adhered using liquid glue.

7. On the inside panel, use the confetti image from the Iconic Imagery Stamp Set and stamp confetti across the top of the panel and down the sides in Misty Moonlight and Mossy Meadow ink. Then stamp the small star image several times over top of the confetti in Misty Moonlight ink. Adhere the panel to a Mossy Meadow mat, then adhere this unit to the inside of the card.

- 8. Repeat stamping of the confetti and stars on the envelope front.
- 9. Adhere the coordinating piece of designer series paper to the envelope flap and trim the excess paper away from the flap using a small pair of scissors or paper snips.
- 10. Adhere multiple silver Adhesive-Backed Metallic Gems to the card front to complete the project.