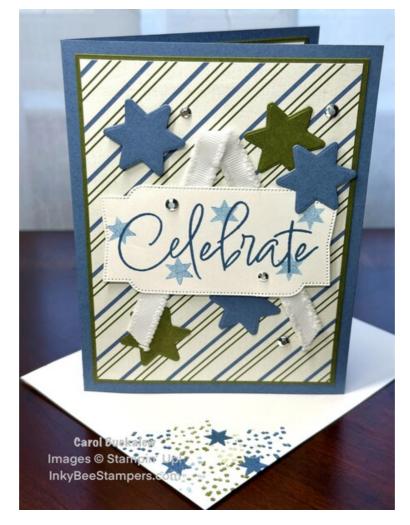

Today's card was created using the Iconic Imagery Bundle and the Iconic Celebrations 6" x 6" Designer Series Paper. These products are part of the Iconic Celebrations Suite Collection and will be available to customers on July 3 in the Online Exclusives section of the Online Store.

- Die Cut Stars Scraps of Missy Moonlight and Mossy Meadow
- Sentiment Label Cut 1 Basic White cardstock to approximately 3-3/4" x 2"
- Inside Panel Cut 1 Basic White cardstock to 5" x 3-3/4"
- Envelope Flap Cut 1 piece of coordinating designer series paper to 6" x 2-1/4"
- 2. Adhere the DSP Panel to one of the Mossy Meadow mats, then adhere this to the card front.
- 3. Using the Iconic Imagery Dies, die cut 3 stars from Misty Moonlight cardstock and 2 stars from Mossy Meadow cardstock.
- 4. Using the Iconic Imagery Stamp Set, stamp the sentiment "Celebrate" onto a scrap of Basic White cardstock in Misty Moonlight ink. Then second-generation stamp the small star image across the stamped words in Misty Moonlight ink. Use the largest label die from the Iconic Imagery Dies to cut out the sentiment.

- 5. Cut approximately 7" of White Frayed Grosgrain Ribbon and fold in half to form an upside down "V". Adhere the center of this folded ribbon to the center of the card front using Mini Glue Dots. Adhere the sentiment label over top of the center of the ribbon using Stampin' Dimensionals and center the label from top to bottom and left to right.
- 6. Adhere the die cut stars to the card front. Refer to photos for placement. Two of the Misty

Moonlight stars are adhered using Stampin' Dimensionals and the remainder are adhered using liquid glue.

7. On the inside panel, use the confetti image from the Iconic Imagery Stamp Set and stamp confetti across the top of the panel and down the sides in Misty Moonlight and Mossy Meadow ink. Then stamp the small star image several times over top of the confetti in Misty Moonlight ink. Adhere the panel to a Mossy Meadow mat, then adhere this unit to the inside of the card.

- 8. Repeat stamping of the confetti and stars on the envelope front.
- 9. Adhere the coordinating piece of designer series paper to the envelope flap and trim the excess paper away from the flap using a small pair of scissors or paper snips.
- 10. Adhere multiple silver Adhesive-Backed Metallic Gems to the card front to complete the project.