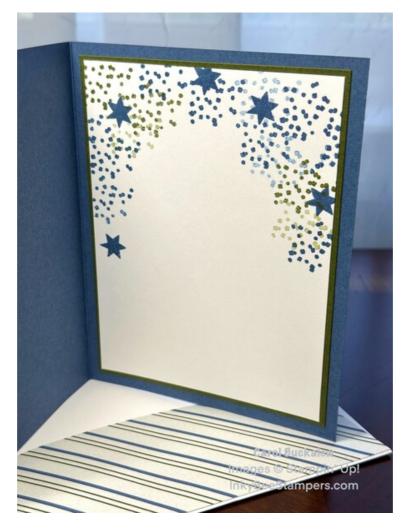

Moonlight stars are adhered using Stampin' Dimensionals and the remainder are adhered using liquid glue.

7. On the inside panel, use the confetti image from the Iconic Imagery Stamp Set and stamp confetti across the top of the panel and down the sides in Misty Moonlight and Mossy Meadow ink. Then stamp the small star image several times over top of the confetti in Misty Moonlight ink. Adhere the panel to a Mossy Meadow mat, then adhere this unit to the inside of the card.