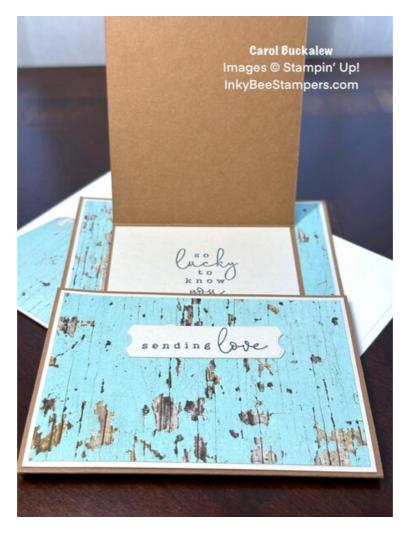

Carol Buckalew inkybeestampers@gmail.com https://www.inkybeestampers.com

Project Sheet - Jun 27 2024

8. On the Basic Beige inside panel stamp the sentiment "so lucky to know you" in Misty Moonlight ink. Partially stamp the flower cluster onto the lower corner in Tuxedo Black Memento ink. Color in the flowers and leaves using Pool Party, Petal Pink and Misty Moonlight Stampin' Blends. Adhere the panel to the inside of Card Base #2.

Project Sheet - Jun 27 2024

- 9. Adhere the back of Card Base #2 to the large inside panel of Card Base #1 using liquid glue. Center the smaller card base from left to right and top to bottom. Close the short panel of Card Base #1, then close the top panel of Card Base #2 over top. this forms the Joy Fold.
- 10. Partially stamp the flower cluster image in Tuxedo Black Memento ink onto the envelope front. Color in the image using Pool Party, Petal Pink and Misty Moonlight Stampin' Blends. Caution: Place a scrap piece of paper or cardstock inside of the envelope before coloring to avoid bleed through of the ink.
- 11. Adhere a Petal Pink Foiled Gem to the centers of the die cut flowers on the card front.
- 12. Adhere a coordinating piece of designer series paper to the envelope flap and use a small pair of scissors or paper snips to trim the excess paper away from the flap.

Carol Buckalew inkybeestampers@gmail.com https://www.inkybeestampers.com

Project Sheet - Jun 27 2024

This completes the card! Products used to create this card are included on the next page.

Carol Buckalew inkybeestampers@gmail.com https://www.inkybeestampers.com