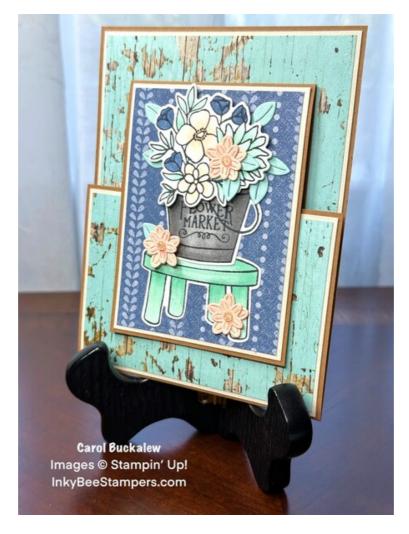

Project Sheet - Jun 27 2024

I created the Joy Fold card using the Country Flowers Bundle, Country Woods 12" x 12" Designer Series Paper and the Country Lace 12" x 12" Designer Series Paper. Joy Folds are a great fun fold and so easy to Create! Let's get started!

#### 1. Card Cuts:

Card Base #1 - Cut 1 Pecan Pie cardstock to 8-1/2" x 4-1/4". Score at 5-1/2"

Carol Buckalew inkybeestampers@gmail.com https://www.inkybeestampers.com

Project Sheet - Jun 27 2024

Mats

Cut 1 Basic Beige cardstock to 5-3/8" x 4-1/8"

Cut 1 Basic Beige cardstock to 4-1/8" x 2-7/8"

**DSP Panels** 

Cut 1 Pool Party woodgrain print from the Country Woods DSP to 5-1/4" x

Cut 1 Pool Party woodgrain print from the Country Woods DSP to 4" x 2-3/4"

• Card Base #2 - Cut 1 Pecan Pie cardstock to 8" x 3". Score at 4"

Mat - Cut 1 Basic Beige cardstock to 3-7/8" x 2-7/8"

DSP Panel - Cut 1 Misty Moonlight print from the Country Lace DSP to 3-3/4" x 2-3/4"

Inside Panel - Cut 1 Basic Beige cardstock to 3-7/8" x 2-7/8"

- Sentiment Label Cut 1 Basic Beige cardstock to approximately 2-1/4" x 3/4"
- Stamped and/or Die cut stool, bucket, flowers and leaves Scraps of Basic White, Pool Party and Petal Pink cardstock
- Envelope Flap Cut 1 piece of coordinating designer series paper to 6" x 2-1/4"
- 2. Cut, score and burnish the scoreline of the Card Base #1. Note that the smaller section of the base is hinged at the bottom. Adhere the DSP Panels for Card Base #1 to their mats, then adhere these to Card Base #1. The larger panel sits inside of the card base.
- 3. Adhere the DSP Panel to its mat for Card Base #2 then adhere the panel to the front of Card Base #2.
- 4. On a scrap piece of Basic White cardstock, stamp the stool, tin bucket and flower cluster in Tuxedo Black Memento ink.
  - Color the stool using the light and dark shades of Pool Party Stampin' Blends.
  - Stamp the "Flower Market" image onto the front of the bucket in Tuxedo Black Memento ink. Then color the bucket using the light and dark shades of Smoky Slate Stampin' Blends.
  - Color the flower cluster using Pool Party, Misty Moonlight and Petal Pink Stampin' Blends.
  - Use the coordinating Country Flowers Dies to cut out the images.

Carol Buckalew inkybeestampers@gmail.com https://www.inkybeestampers.com

Project Sheet - Jun 27 2024

- 5. Adhere the stool to the front of Card Base #2 using liquid glue and position it towards the bottom and center from left to right. Then adhere the bucket to the top of the stool using liquid glue. Adhere the flower cluster to the top of the bucket using Stampin' Dimensionals. Important Note: The flowers should not extend past the top edge of Card Base #2.
- 6. Using the Country Flowers Dies, die cut 3 small and 3 large flowers from Petal Pink cardstock. Die cut multiple small leaves from Pool Party cardstock. Adhere the small flowers to the larger flowers using liquid glue. Adhere 1 of the flowers over top of the die cut flower cluster. Adhere one flower on the stool and adhere one flower at the base of the stool. Tuck and adhere the leaves around the flower cluster and several behind the flowers.
- 7. Stamp the "sending Love" sentiment in Misty Moonlight ink onto a scrap piece of Basic Beige cardstock. Use the small rectangular die from the Unbounded Love Dies set to cut out the sentiment. Adhere the sentiment label to the short front flap of Card Base #1. This sentiment will be hidden when Card Base #2 closes over top of the short panel on Card Base #1. Position the top of the sentiment label approximately 3/4" from the top of the short flap.