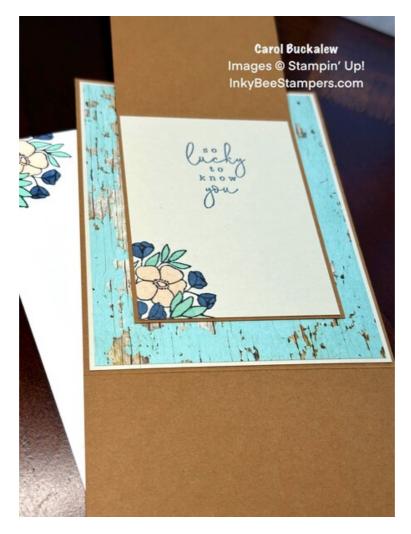

Carol Buckalew inkybeestampers@gmail.com https://www.inkybeestampers.com

Project Sheet - Jun 27 2024

8. On the Basic Beige inside panel stamp the sentiment "so lucky to know you" in Misty Moonlight ink. Partially stamp the flower cluster onto the lower corner in Tuxedo Black Memento ink. Color in the flowers and leaves using Pool Party, Petal Pink and Misty Moonlight Stampin' Blends. Adhere the panel to the inside of Card Base #2.