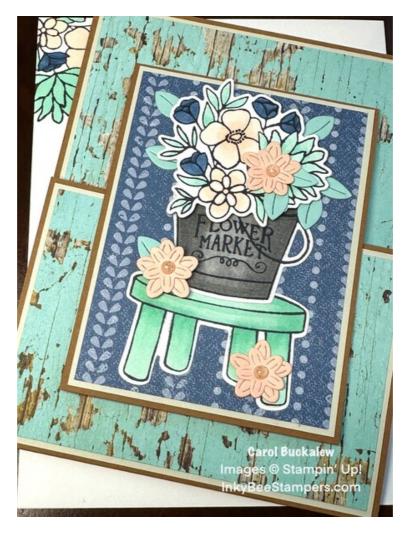

Project Sheet - Jun 27 2024

I created the Joy Fold card using the Country Flowers Bundle, Country Woods 12" x 12" Designer Series Paper and the Country Lace 12" x 12" Designer Series Paper. Joy Folds are a great fun fold and so easy to Create! Let's get started!

#### 1. Card Cuts:

Card Base #1 - Cut 1 Pecan Pie cardstock to 8-1/2" x 4-1/4". Score at 5-1/2"

Carol Buckalew inkybeestampers@gmail.com https://www.inkybeestampers.com

Project Sheet - Jun 27 2024

Mats

Cut 1 Basic Beige cardstock to 5-3/8" x 4-1/8"

Cut 1 Basic Beige cardstock to 4-1/8" x 2-7/8"

**DSP Panels** 

Cut 1 Pool Party woodgrain print from the Country Woods DSP to 5-1/4" x

Cut 1 Pool Party woodgrain print from the Country Woods DSP to 4" x 2-3/4"

• Card Base #2 - Cut 1 Pecan Pie cardstock to 8" x 3". Score at 4"

Mat - Cut 1 Basic Beige cardstock to 3-7/8" x 2-7/8"

DSP Panel - Cut 1 Misty Moonlight print from the Country Lace DSP to 3-3/4" x 2-3/4"

Inside Panel - Cut 1 Basic Beige cardstock to 3-7/8" x 2-7/8"

- Sentiment Label Cut 1 Basic Beige cardstock to approximately 2-1/4" x 3/4"
- Stamped and/or Die cut stool, bucket, flowers and leaves Scraps of Basic White, Pool Party and Petal Pink cardstock
- Envelope Flap Cut 1 piece of coordinating designer series paper to 6" x 2-1/4"
- 2. Cut, score and burnish the scoreline of the Card Base #1. Note that the smaller section of the base is hinged at the bottom. Adhere the DSP Panels for Card Base #1 to their mats, then adhere these to Card Base #1. The larger panel sits inside of the card base.
- 3. Adhere the DSP Panel to its mat for Card Base #2 then adhere the panel to the front of Card Base #2.
- 4. On a scrap piece of Basic White cardstock, stamp the stool, tin bucket and flower cluster in Tuxedo Black Memento ink.
  - Color the stool using the light and dark shades of Pool Party Stampin' Blends.
  - Stamp the "Flower Market" image onto the front of the bucket in Tuxedo Black Memento ink. Then color the bucket using the light and dark shades of Smoky Slate Stampin' Blends.
  - Color the flower cluster using Pool Party, Misty Moonlight and Petal Pink Stampin' Blends.
  - Use the coordinating Country Flowers Dies to cut out the images.

Carol Buckalew inkybeestampers@gmail.com https://www.inkybeestampers.com

Project Sheet - Jun 27 2024

- 5. Adhere the stool to the front of Card Base #2 using liquid glue and position it towards the bottom and center from left to right. Then adhere the bucket to the top of the stool using liquid glue. Adhere the flower cluster to the top of the bucket using Stampin' Dimensionals. Important Note: The flowers should not extend past the top edge of Card Base #2.
- 6. Using the Country Flowers Dies, die cut 3 small and 3 large flowers from Petal Pink cardstock. Die cut multiple small leaves from Pool Party cardstock. Adhere the small flowers to the larger flowers using liquid glue. Adhere 1 of the flowers over top of the die cut flower cluster. Adhere one flower on the stool and adhere one flower at the base of the stool. Tuck and adhere the leaves around the flower cluster and several behind the flowers.
- 7. Stamp the "sending Love" sentiment in Misty Moonlight ink onto a scrap piece of Basic Beige cardstock. Use the small rectangular die from the Unbounded Love Dies set to cut out the sentiment. Adhere the sentiment label to the short front flap of Card Base #1. This sentiment will be hidden when Card Base #2 closes over top of the short panel on Card Base #1. Position the top of the sentiment label approximately 3/4" from the top of the short flap.