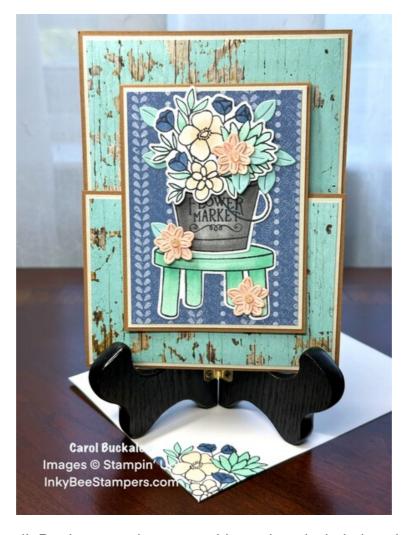

Project Sheet - Jun 27 2024

I created the Joy Fold card using the Country Flowers Bundle, Country Woods 12" x 12" Designer Series Paper and the Country Lace 12" x 12" Designer Series Paper. Joy Folds are a great fun fold and so easy to Create! Let's get started!

#### 1. Card Cuts:

Card Base #1 - Cut 1 Pecan Pie cardstock to 8-1/2" x 4-1/4". Score at 5-1/2"

Carol Buckalew inkybeestampers@gmail.com https://www.inkybeestampers.com

Project Sheet - Jun 27 2024

Mats

Cut 1 Basic Beige cardstock to 5-3/8" x 4-1/8"

Cut 1 Basic Beige cardstock to 4-1/8" x 2-7/8"

**DSP Panels** 

Cut 1 Pool Party woodgrain print from the Country Woods DSP to 5-1/4" x

Cut 1 Pool Party woodgrain print from the Country Woods DSP to 4" x 2-3/4"

• Card Base #2 - Cut 1 Pecan Pie cardstock to 8" x 3". Score at 4"

Mat - Cut 1 Basic Beige cardstock to 3-7/8" x 2-7/8"

DSP Panel - Cut 1 Misty Moonlight print from the Country Lace DSP to 3-3/4" x 2-3/4"

Inside Panel - Cut 1 Basic Beige cardstock to 3-7/8" x 2-7/8"

- Sentiment Label Cut 1 Basic Beige cardstock to approximately 2-1/4" x 3/4"
- Stamped and/or Die cut stool, bucket, flowers and leaves Scraps of Basic White, Pool Party and Petal Pink cardstock
- Envelope Flap Cut 1 piece of coordinating designer series paper to 6" x 2-1/4"
- 2. Cut, score and burnish the scoreline of the Card Base #1. Note that the smaller section of the base is hinged at the bottom. Adhere the DSP Panels for Card Base #1 to their mats, then adhere these to Card Base #1. The larger panel sits inside of the card base.
- 3. Adhere the DSP Panel to its mat for Card Base #2 then adhere the panel to the front of Card Base #2.
- 4. On a scrap piece of Basic White cardstock, stamp the stool, tin bucket and flower cluster in Tuxedo Black Memento ink.
  - Color the stool using the light and dark shades of Pool Party Stampin' Blends.
  - Stamp the "Flower Market" image onto the front of the bucket in Tuxedo Black Memento ink. Then color the bucket using the light and dark shades of Smoky Slate Stampin' Blends.
  - Color the flower cluster using Pool Party, Misty Moonlight and Petal Pink Stampin' Blends.
  - Use the coordinating Country Flowers Dies to cut out the images.

Carol Buckalew inkybeestampers@gmail.com https://www.inkybeestampers.com

Project Sheet - Jun 27 2024

- 5. Adhere the stool to the front of Card Base #2 using liquid glue and position it towards the bottom and center from left to right. Then adhere the bucket to the top of the stool using liquid glue. Adhere the flower cluster to the top of the bucket using Stampin' Dimensionals. Important Note: The flowers should not extend past the top edge of Card Base #2.
- 6. Using the Country Flowers Dies, die cut 3 small and 3 large flowers from Petal Pink cardstock. Die cut multiple small leaves from Pool Party cardstock. Adhere the small flowers to the larger flowers using liquid glue. Adhere 1 of the flowers over top of the die cut flower cluster. Adhere one flower on the stool and adhere one flower at the base of the stool. Tuck and adhere the leaves around the flower cluster and several behind the flowers.
- 7. Stamp the "sending Love" sentiment in Misty Moonlight ink onto a scrap piece of Basic Beige cardstock. Use the small rectangular die from the Unbounded Love Dies set to cut out the sentiment. Adhere the sentiment label to the short front flap of Card Base #1. This sentiment will be hidden when Card Base #2 closes over top of the short panel on Card Base #1. Position the top of the sentiment label approximately 3/4" from the top of the short flap.

Carol Buckalew inkybeestampers@gmail.com https://www.inkybeestampers.com

Project Sheet - Jun 27 2024

8. On the Basic Beige inside panel stamp the sentiment "so lucky to know you" in Misty Moonlight ink. Partially stamp the flower cluster onto the lower corner in Tuxedo Black Memento ink. Color in the flowers and leaves using Pool Party, Petal Pink and Misty Moonlight Stampin' Blends. Adhere the panel to the inside of Card Base #2.

Project Sheet - Jun 27 2024

- 9. Adhere the back of Card Base #2 to the large inside panel of Card Base #1 using liquid glue. Center the smaller card base from left to right and top to bottom. Close the short panel of Card Base #1, then close the top panel of Card Base #2 over top. this forms the Joy Fold.
- 10. Partially stamp the flower cluster image in Tuxedo Black Memento ink onto the envelope front. Color in the image using Pool Party, Petal Pink and Misty Moonlight Stampin' Blends. Caution: Place a scrap piece of paper or cardstock inside of the envelope before coloring to avoid bleed through of the ink.
- 11. Adhere a Petal Pink Foiled Gem to the centers of the die cut flowers on the card front.
- 12. Adhere a coordinating piece of designer series paper to the envelope flap and use a small pair of scissors or paper snips to trim the excess paper away from the flap.