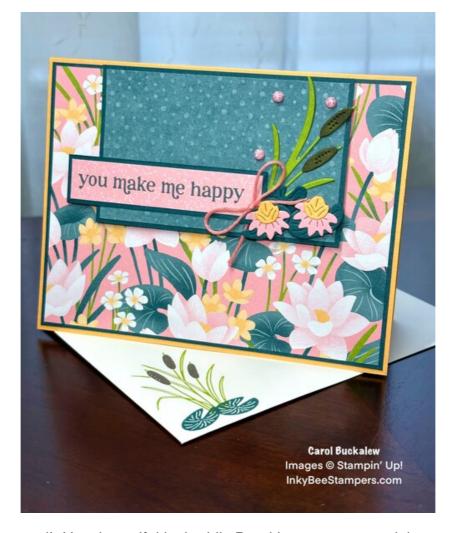

Project Sheet - May 23 2024

Carol Buckalew inkybeestampers@gmail.com https://www.inkybeestampers.com

- 8. On the envelope front, stamp the image of the cattail grass in Granny Apple Green ink, then stamp the cattail heads in Pebbled Path ink. Stamp two lily pads at the base of the cattails.
- 9. Adhere the coordinating piece of designer series paper to the envelope flap and use a small pair of scissors or paper snips to trim the excess paper away from the flap.
- 10. Tie a small bow from Flirty Flamingo Baker's Twine and adhere the bow towards the bottom right of the sentiment label at an angle using a Mini Glue Dot.
- 11. Adhere several Pretty in Pink Dappled Dots around the cattails on the card front to complete the project.

Project Sheet - May 23 2024

Carol Buckalew inkybeestampers@gmail.com https://www.inkybeestampers.com

This completes the card! How beautiful is the Lily Pond Lane paper...and the cattails and lily pads! I can't decide what I like the most...