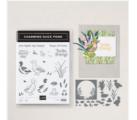

Here is another card created using the *Lily Pond Lane Suite*! The *Lily Pond Lane 6" x 6"*Designer Series Paper is so pretty and the images from the Charming Duck Pond Bundle really add a lot to this card! Let's take a look!

#### Supplies:

- Lily Pond Lane 6" x 6" Designer Series Paper
- · Charming Duck Pond Bundle
- Adhesive-Backed Dappled Dots
- Baker's Twine Three Color Pack
- Cardstock: Peach Pie, Pretty Peacock, Granny Apple Green, Pretty in Pink, Basic White
- · Ink: Pretty Peacock, Granny Apple Green, Pebbled Path
- Stampin' Blends: Pebbled Path

### Project Sheet - May 23 2024

Carol Buckalew inkybeestampers@gmail.com https://www.inkybeestampers.com

Lily Pond Lane 6' X 6" (15.2 X 15.2 Cm) Designer Series Paper -163342

Price: \$12.50

Add to Cart

**Charming Duck Pond Bundle** (English) - 163350