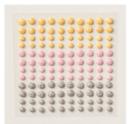

#### Supplies:

- Lily Pond Lane 6" x 6" Designer Series Paper
- · Charming Duck Pond Bundle
- Adhesive-Backed Dappled Dots
- Baker's Twine Three Color Pack
- Cardstock: Peach Pie, Pretty Peacock, Granny Apple Green, Pretty in Pink, Basic White
- · Ink: Pretty Peacock, Granny Apple Green, Pebbled Path
- Stampin' Blends: Pebbled Path

Price: \$46.75

Add to Cart

Adhesive-Backed Dappled Dots -163353

Price: \$8.00

Add to Cart

Baker's Twine Three Color Pack -162759

Price: \$8.00

Add to Cart