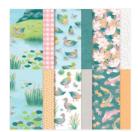

Here is another card created using the *Lily Pond Lane Suite*! The *Lily Pond Lane 6" x 6"*Designer Series Paper is so pretty and the images from the Charming Duck Pond Bundle really add a lot to this card! Let's take a look!

#### Supplies:

- Lily Pond Lane 6" x 6" Designer Series Paper
- · Charming Duck Pond Bundle
- Adhesive-Backed Dappled Dots
- Baker's Twine Three Color Pack
- Cardstock: Peach Pie, Pretty Peacock, Granny Apple Green, Pretty in Pink, Basic White
- · Ink: Pretty Peacock, Granny Apple Green, Pebbled Path
- Stampin' Blends: Pebbled Path

### Project Sheet - May 23 2024

Carol Buckalew inkybeestampers@gmail.com https://www.inkybeestampers.com

Lily Pond Lane 6' X 6" (15.2 X 15.2 Cm) Designer Series Paper -163342

Price: \$12.50

Add to Cart

**Charming Duck Pond Bundle** (English) - 163350