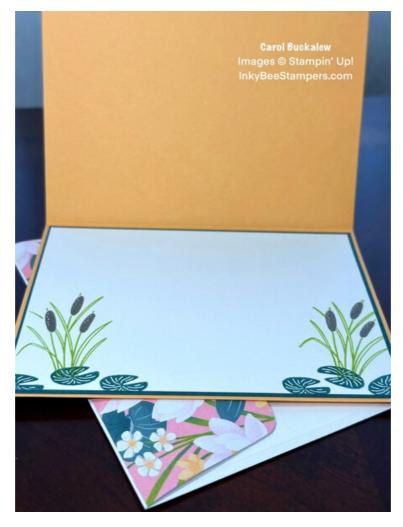

Carol Buckalew inkybeestampers@gmail.com https://www.inkybeestampers.com

- 6. Adhere the cattail to the right of the sentiment label at an angle using liquid glue at the base of the cattail. Tuck the bottom of the cattail slightly under the right side of the sentiment label. Then adhere the single lily pad just to the right of the base of the cattail. Adhere the two lily pads with flowers just below and to the right of the sentiment label using Stampin' Dimensionals.
- 7. On the inside panel, stamp the image of the cattail grass in Granny Apple Green ink on the lower left and right corners, then stamp the cattail heads in Pebbled Path ink. Stamp the image of the lily pad around the base of the cattails three times each. Adhere the panel to the remaining Pretty Peacock mat, then adhere this to the inside of the card.