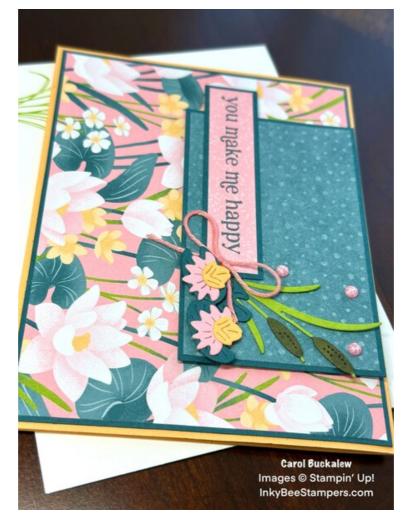

#### 1. Card Cuts:

- Card Base, Cut 1 Peach Pie cardstock to 8-1/2" x 5-1/2", score at 4-1/4"
- Outside & Inside Mats Cut 2 Pretty Peacock cardstock to 5-3/8" x 4-1/8"

### Project Sheet - May 23 2024

Carol Buckalew inkybeestampers@gmail.com https://www.inkybeestampers.com

- Small Outside Mat Cut 1 Pretty Peacock cardstock to 3-3/4" x 2-3/8"
- DSP Panel Cut 1 floral print from the Lily Pond Lane DSP pack to 5-1/4" x 4"
- Small DSP Panel Cut 1 Pretty Peacock dotted print from the Lily Pond Lane DSP pack to 3-5/8" x 2-1/4"
- Sentiment Label Cut 1 Pretty in Pink print from the Lily Pond Lane DSP pack to 3" x 5/8"
- Sentiment Label Mat Cut 1 Pretty Peacock cardstock to 3-1/8" x 3/4"
- Die cut cattails, lily pads and flowers Scraps of Granny Apple Green, Pretty in Pink and Peach Pie cardstock
- Envelope Flap Cut 1 piece of coordinating designer series paper to 6" x 2-1/4"
- 2. Adhere the floral print DSP measuring 5-1/4" x 4" to one of the Pretty Peacock mats measuring 5-3/8" x 4-1/8", then adhere this to the card front using liquid glue.
- 3. Adhere the Pretty Peacock dotted print DSP measuring 3-5/8" x 2-1/4" to the Pretty Peacock mat measuring 3-3/4" x 2-3/8". Adhere this unit to the card front using Stampin' Dimensionals and position the panel so that the top edge is flush with the top edge of the larger panel underneath.
- 4. On the sentiment label, stamp the sentiment "you make me happy" in Pretty Peacock ink. Adhere the sentiment label to its Pretty Peacock mat, then adhere the sentiment label to the card front using a combination of Stampin' Dimensionals and liquid glue (I placed a 1/2 Stampin' Dimensional under the far left of the label). Position the label towards the left of the small panel on the card front. The left edge of the sentiment label will hang over the left edge of the small panel and there is approximately a 1/4" between the bottom edge of the label and the bottom edge of the small panel.
- 5. Use the Charming Duck Pond Dies to cut the following, then follow any additional instructions:
  - Die cut the image of the 3 lily pads from Pretty Peacock cardstock
  - Die cut two lily flowers from Pretty in Pink cardstock
  - Die cut two flower centers from Peach Pie cardstock
  - Adhere a flower center to each of the two lily flowers. On the double lily pad (connected), adhere a lily flower to each of these two lily pads.
  - Die cut a cattail from Granny Apple Green cardstock. Note that this die cuts two at a time...just set aside the extra cattail for future use. Use the dark shade of a Pebbled Path Stampin' Blend to color in the two cattail "heads".

Carol Buckalew inkybeestampers@gmail.com https://www.inkybeestampers.com

- 6. Adhere the cattail to the right of the sentiment label at an angle using liquid glue at the base of the cattail. Tuck the bottom of the cattail slightly under the right side of the sentiment label. Then adhere the single lily pad just to the right of the base of the cattail. Adhere the two lily pads with flowers just below and to the right of the sentiment label using Stampin' Dimensionals.
- 7. On the inside panel, stamp the image of the cattail grass in Granny Apple Green ink on the lower left and right corners, then stamp the cattail heads in Pebbled Path ink. Stamp the image of the lily pad around the base of the cattails three times each. Adhere the panel to the remaining Pretty Peacock mat, then adhere this to the inside of the card.

Project Sheet - May 23 2024

Carol Buckalew inkybeestampers@gmail.com https://www.inkybeestampers.com

- 8. On the envelope front, stamp the image of the cattail grass in Granny Apple Green ink, then stamp the cattail heads in Pebbled Path ink. Stamp two lily pads at the base of the cattails.
- 9. Adhere the coordinating piece of designer series paper to the envelope flap and use a small pair of scissors or paper snips to trim the excess paper away from the flap.
- 10. Tie a small bow from Flirty Flamingo Baker's Twine and adhere the bow towards the bottom right of the sentiment label at an angle using a Mini Glue Dot.
- 11. Adhere several Pretty in Pink Dappled Dots around the cattails on the card front to complete the project.

Project Sheet - May 23 2024

Carol Buckalew inkybeestampers@gmail.com https://www.inkybeestampers.com

This completes the card! How beautiful is the Lily Pond Lane paper...and the cattails and lily pads! I can't decide what I like the most...