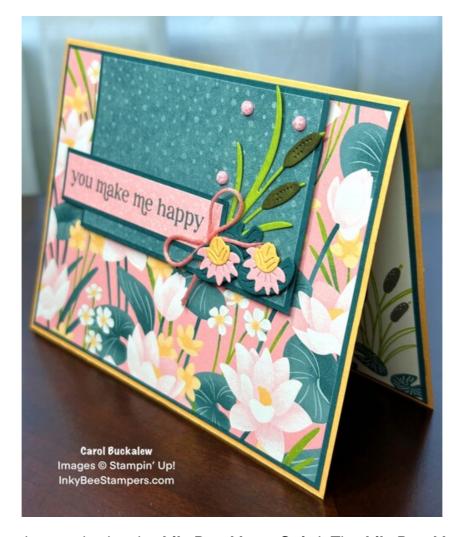

Here is another card created using the *Lily Pond Lane Suite*! The *Lily Pond Lane 6" x 6"*Designer Series Paper is so pretty and the images from the Charming Duck Pond Bundle really add a lot to this card! Let's take a look!

#### 1. Card Cuts:

- Card Base, Cut 1 Peach Pie cardstock to 8-1/2" x 5-1/2", score at 4-1/4"
- Outside & Inside Mats Cut 2 Pretty Peacock cardstock to 5-3/8" x 4-1/8"

### Project Sheet - May 23 2024

Carol Buckalew inkybeestampers@gmail.com https://www.inkybeestampers.com

- Small Outside Mat Cut 1 Pretty Peacock cardstock to 3-3/4" x 2-3/8"
- DSP Panel Cut 1 floral print from the Lily Pond Lane DSP pack to 5-1/4" x 4"
- Small DSP Panel Cut 1 Pretty Peacock dotted print from the Lily Pond Lane DSP pack to 3-5/8" x 2-1/4"
- Sentiment Label Cut 1 Pretty in Pink print from the Lily Pond Lane DSP pack to 3" x 5/8"
- Sentiment Label Mat Cut 1 Pretty Peacock cardstock to 3-1/8" x 3/4"
- Die cut cattails, lily pads and flowers Scraps of Granny Apple Green, Pretty in Pink and Peach Pie cardstock
- Envelope Flap Cut 1 piece of coordinating designer series paper to 6" x 2-1/4"
- 2. Adhere the floral print DSP measuring 5-1/4" x 4" to one of the Pretty Peacock mats measuring 5-3/8" x 4-1/8", then adhere this to the card front using liquid glue.
- 3. Adhere the Pretty Peacock dotted print DSP measuring 3-5/8" x 2-1/4" to the Pretty Peacock mat measuring 3-3/4" x 2-3/8". Adhere this unit to the card front using Stampin' Dimensionals and position the panel so that the top edge is flush with the top edge of the larger panel underneath.
- 4. On the sentiment label, stamp the sentiment "you make me happy" in Pretty Peacock ink. Adhere the sentiment label to its Pretty Peacock mat, then adhere the sentiment label to the card front using a combination of Stampin' Dimensionals and liquid glue (I placed a 1/2 Stampin' Dimensional under the far left of the label). Position the label towards the left of the small panel on the card front. The left edge of the sentiment label will hang over the left edge of the small panel and there is approximately a 1/4" between the bottom edge of the label and the bottom edge of the small panel.
- 5. Use the Charming Duck Pond Dies to cut the following, then follow any additional instructions:
  - Die cut the image of the 3 lily pads from Pretty Peacock cardstock
  - Die cut two lily flowers from Pretty in Pink cardstock
  - Die cut two flower centers from Peach Pie cardstock
  - Adhere a flower center to each of the two lily flowers. On the double lily pad (connected), adhere a lily flower to each of these two lily pads.
  - Die cut a cattail from Granny Apple Green cardstock. Note that this die cuts two at a time...just set aside the extra cattail for future use. Use the dark shade of a Pebbled Path Stampin' Blend to color in the two cattail "heads".

Carol Buckalew inkybeestampers@gmail.com https://www.inkybeestampers.com

- 6. Adhere the cattail to the right of the sentiment label at an angle using liquid glue at the base of the cattail. Tuck the bottom of the cattail slightly under the right side of the sentiment label. Then adhere the single lily pad just to the right of the base of the cattail. Adhere the two lily pads with flowers just below and to the right of the sentiment label using Stampin' Dimensionals.
- 7. On the inside panel, stamp the image of the cattail grass in Granny Apple Green ink on the lower left and right corners, then stamp the cattail heads in Pebbled Path ink. Stamp the image of the lily pad around the base of the cattails three times each. Adhere the panel to the remaining Pretty Peacock mat, then adhere this to the inside of the card.

Project Sheet - May 23 2024

Carol Buckalew inkybeestampers@gmail.com https://www.inkybeestampers.com

- 8. On the envelope front, stamp the image of the cattail grass in Granny Apple Green ink, then stamp the cattail heads in Pebbled Path ink. Stamp two lily pads at the base of the cattails.
- 9. Adhere the coordinating piece of designer series paper to the envelope flap and use a small pair of scissors or paper snips to trim the excess paper away from the flap.
- 10. Tie a small bow from Flirty Flamingo Baker's Twine and adhere the bow towards the bottom right of the sentiment label at an angle using a Mini Glue Dot.
- 11. Adhere several Pretty in Pink Dappled Dots around the cattails on the card front to complete the project.

Project Sheet - May 23 2024

Carol Buckalew inkybeestampers@gmail.com https://www.inkybeestampers.com

This completes the card! How beautiful is the Lily Pond Lane paper...and the cattails and lily pads! I can't decide what I like the most...