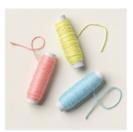

#### Supplies:

- Lily Pond Lane 6" x 6" Designer Series Paper
- · Charming Duck Pond Bundle
- Adhesive-Backed Dappled Dots
- Baker's Twine Three Color Pack
- Cardstock: Peach Pie, Pretty Peacock, Granny Apple Green, Pretty in Pink, Basic White
- · Ink: Pretty Peacock, Granny Apple Green, Pebbled Path
- Stampin' Blends: Pebbled Path

Price: \$46.75

Add to Cart

Adhesive-Backed Dappled Dots -163353

Price: \$8.00

Add to Cart

Baker's Twine Three Color Pack -162759

Price: \$8.00

Add to Cart