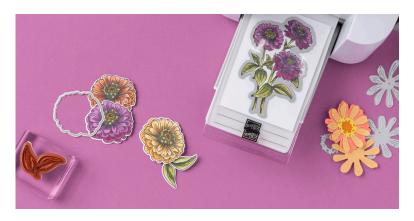

## EXTRA 10% OFF

Stamp + Die Bundles between 5–30 June

Save time and money with coordinated stamp and die bundles now at an even bigger discount for a limited time only. Quickly cut out stamped images for a single project or create multiples of the same project with ease.

Plus, **SAVE 10% OFF** the Stampin' Cut & Emboss Machine and the Mini Stampin' Cut & Emboss Machine! Make precise cuts and easily create elements for all your crafts.