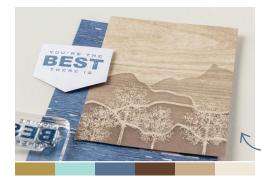

# MAY: The Best There Is

Subscribe 11 April-10 May

Make cards for Father's Day and more to express your gratitude and admiration!

- Makes 9 cards: 3 each of 3 designs with 9 coordinating envelopes
- Precut paper accent pieces and labels
- Woodgrain textures and masculine earthy tones
- Coordinating colors: Wild Wheat, Pool Party, Misty Moonlight (Classic Stampin' Spot), Early Espresso, Crumb Cake, Basic Beige

Coordinates with the Country Woods Designer Series Paper (item 163393).