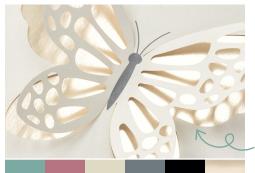

### **APRIL: Delicate Wings**

Subscribe 11 March–10 April

Send elegant words of encouragement and support to those you love.

- Makes 9 cards: 3 each of 3 designs with 9 coordinating envelopes
- Precut paper pieces and butterfly designs
- Champagne foil images, sentiments, and labels
- Coordinating colors: Lost Lagoon, Moody Mauve, Basic Beige, Basic Gray (Classic Stampin' Spot), Basic Black, champagne foil

Partial pop-ups to make your cards shine!