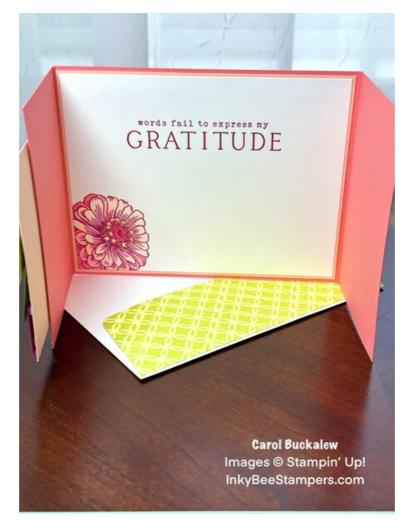

### Simply Zinnia Gatefold Thank You Card

Project Sheet - Feb 15 2024

- 5. On the 3-1/8" x 2-1/8" matted panel that you attached to the card front with Tear & Tape, adhere the assembled flower to the top of this panel using Stampin' Dimensionals. I only used one Stampin' Dimensional in the center of the flower.
- 6. Stamp the sentiment "Thank you so much" in Berry Burst ink onto the sentiment label. Adhere the label to its Berry Burst mat. Then adhere the sentiment label to the bottom of the 3-1/8" x 2-1/8" matted panel and position the sentiment label towards the bottom of the panel. I lined up the left, bottom and right edges of the sentiment label with the edges of the DSP Panel.
- 7. Use liquid glue to adhere the die cut leaves around the flower and tuck the base of the leaves under the flower.
- 8. On the Inside Panel, stamp the sentiment "Words fail to express my gratitude" in Berry Burst ink. Then stamp the large single zinnia image onto the lower corner of the panel in Berry Burst ink. Use Stampin' Blends in Petal Pink, Flirty Flamingo and Lemon Lolly to color in the image. Adhere the panel to its Petal Pink mat, then adhere this to the inside of the card.

### Simply Zinnia Gatefold Thank You Card

Project Sheet - Feb 15 2024

- 9. Stamp the same large single zinnia image onto the lower corner of the envelope front and color in the image using Stampin' Blends in Petal Pink, Flirty Flamingo and Lemon Lolly.
- 10. Adhere the coordinating piece of designer series paper to the envelope flap and use a small pair of scissors or paper snips to trim the excess paper away from the flap.
- 11. Adhere three pink Adhesive-Backed Shiny Sequins to the card front.