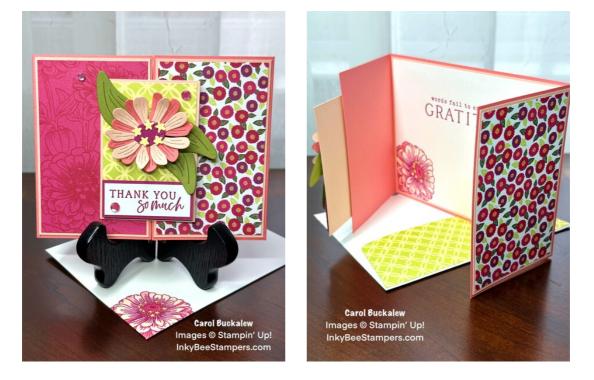

# Simply Zinnia Gatefold Thank You Card

Project Sheet - Feb 15 2024

Today's card uses the lovely *Simply Zinnia Bundle* and the *Flowering Zinnias 12" x 12 Designer Series Paper* in this easy gatefold fun fold format! The gatefold is so simple to make, and the *Flowering Zinnias Designer Series Paper* is perfect to decorate the front of this fun fold. The *Flowering Zinnias Suite Collection* of products will be available as Online Exclusives in the online store beginning on March 5.

## Simply Zinnia Gatefold Thank You Card

Project Sheet - Feb 15 2024

This completes the card! I love the mix of designer series papers on this card and the three dimensional die cut flower!

Products that are available now are included on the next page. The Flowering Zinnias Suite Collection of products will be available as Online Exclusives in the online store beginning on March 5.