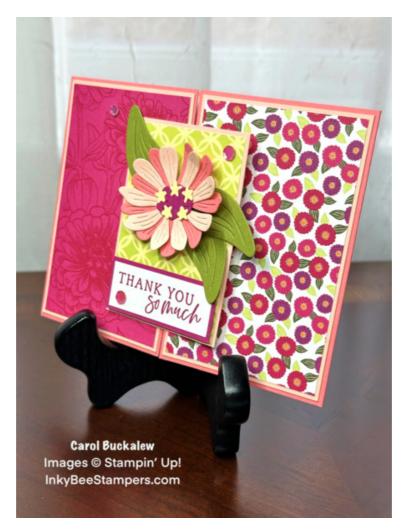

# Simply Zinnia Gatefold Thank You Card

Project Sheet - Feb 15 2024

Today's card uses the lovely *Simply Zinnia Bundle* and the *Flowering Zinnias 12" x 12 Designer Series Paper* in this easy gatefold fun fold format! The gatefold is so simple to make, and the *Flowering Zinnias Designer Series Paper* is perfect to decorate the front of this fun fold. The *Flowering Zinnias Suite Collection* of products will be available as Online Exclusives in the online store beginning on March 5.

### Simply Zinnia Gatefold Thank You Card

#### Project Sheet - Feb 15 2024

- DSP Panels
  - Cut 2 DSP Panels from the Flowering Zinnias Designer Series Paper (use two different patterns) to 4" x 2-1/2"

Cut 1 DSP Panel from the Flowering Zinnias Designer Series Paper from the Lemon Lime Twist trellis pattern to 3-1/8" x 2-1/8"

Mats

Cut 2 Petal Pink cardstock to 4-1/8" x 2-5/8"

Cut 1 Petal Pink cardstock to 3-1/4" x 2-1/4"

- Sentiment Label Cut 1 Basic White cardstock to 2" x 3/4"
- Sentiment Label Mat Cut 1 Berry Burst to 2-1/8" x 7/8"
- Inside Panel Cut 1 Basic White cardstock to 5-1/4" x 4"
- Inside Panel Mat Cut 1 Petal Pink cardstock to 5-3/8" x 4-1/8"
- Envelope Flap Cut 1 coordinating piece of Flowering Zinnias Designer Series Paper to 6" x 2-1/4"
- 2. Adhere the two DSP Panels measuring 4" x 2-1/2" to their Petal Pink mats. I chose a DSP Panel in a Berry Burst floral print and a multi-colored small floral print for my DSP Panels. Adhere these matted panels to the right and left sides of the front of the gatefold card base.
- 3. Adhere the 3-1/8" x 2-1/8" DSP Panel to its Petal Pink mat. Apply two vertical rows of Tear & Tape down the left back side of this matted panel. Then adhere the panel to the front of the gatefold card base (with the card base fully closed). Center the panel from top to bottom and right to left.
- 4. Using the Simply Zinnia Dies, die cut the following, then follow any additional instructions.
  - Die cut 1 flower with petals from Flirty Flamingo cardstock
  - Die cut 1 flower with petals from Petal Pink cardstock
  - Die cut 1 set of small stars from Lemon Lolly cardstock
  - Die cut 1 flower center (solid) from Berry Burst cardstock
  - Die cut 3 details leaves from Old Olive cardstock
  - Adhere the two die cut flowers together with the Flirty Flamingo flower on the bottom. Be sure to off set the petals.
  - Adhere the flower center to the middle of the assembled flower. Then adhere the Lemon Lolly stars evenly around the outside of the flower center. Using a bone folder or your fingers, slightly curl up the edges of the flower petals.

### Simply Zinnia Gatefold Thank You Card

Project Sheet - Feb 15 2024

- 5. On the 3-1/8" x 2-1/8" matted panel that you attached to the card front with Tear & Tape, adhere the assembled flower to the top of this panel using Stampin' Dimensionals. I only used one Stampin' Dimensional in the center of the flower.
- 6. Stamp the sentiment "Thank you so much" in Berry Burst ink onto the sentiment label. Adhere the label to its Berry Burst mat. Then adhere the sentiment label to the bottom of the 3-1/8" x 2-1/8" matted panel and position the sentiment label towards the bottom of the panel. I lined up the left, bottom and right edges of the sentiment label with the edges of the DSP Panel.
- 7. Use liquid glue to adhere the die cut leaves around the flower and tuck the base of the leaves under the flower.
- 8. On the Inside Panel, stamp the sentiment "Words fail to express my gratitude" in Berry Burst ink. Then stamp the large single zinnia image onto the lower corner of the panel in Berry Burst ink. Use Stampin' Blends in Petal Pink, Flirty Flamingo and Lemon Lolly to color in the image. Adhere the panel to its Petal Pink mat, then adhere this to the inside of the card.

### Simply Zinnia Gatefold Thank You Card

Project Sheet - Feb 15 2024

- 9. Stamp the same large single zinnia image onto the lower corner of the envelope front and color in the image using Stampin' Blends in Petal Pink, Flirty Flamingo and Lemon Lolly.
- 10. Adhere the coordinating piece of designer series paper to the envelope flap and use a small pair of scissors or paper snips to trim the excess paper away from the flap.
- 11. Adhere three pink Adhesive-Backed Shiny Sequins to the card front.

## Simply Zinnia Gatefold Thank You Card

Project Sheet - Feb 15 2024

This completes the card! I love the mix of designer series papers on this card and the three dimensional die cut flower!

Products that are available now are included on the next page. The Flowering Zinnias Suite Collection of products will be available as Online Exclusives in the online store beginning on March 5.