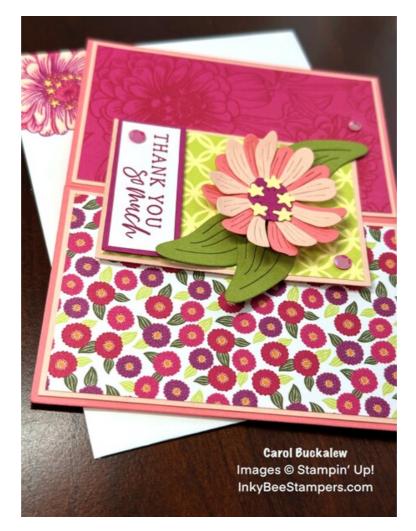

# Simply Zinnia Gatefold Thank You Card

Project Sheet - Feb 15 2024

Today's card uses the lovely *Simply Zinnia Bundle* and the *Flowering Zinnias 12" x 12 Designer Series Paper* in this easy gatefold fun fold format! The gatefold is so simple to make, and the *Flowering Zinnias Designer Series Paper* is perfect to decorate the front of this fun fold. The *Flowering Zinnias Suite Collection* of products will be available as Online Exclusives in the online store beginning on March 5.

### Simply Zinnia Gatefold Thank You Card

#### Project Sheet - Feb 15 2024

- DSP Panels
  - Cut 2 DSP Panels from the Flowering Zinnias Designer Series Paper (use two different patterns) to 4" x 2-1/2"

Cut 1 DSP Panel from the Flowering Zinnias Designer Series Paper from the Lemon Lime Twist trellis pattern to 3-1/8" x 2-1/8"

Mats

Cut 2 Petal Pink cardstock to 4-1/8" x 2-5/8"

Cut 1 Petal Pink cardstock to 3-1/4" x 2-1/4"

- Sentiment Label Cut 1 Basic White cardstock to 2" x 3/4"
- Sentiment Label Mat Cut 1 Berry Burst to 2-1/8" x 7/8"
- Inside Panel Cut 1 Basic White cardstock to 5-1/4" x 4"
- Inside Panel Mat Cut 1 Petal Pink cardstock to 5-3/8" x 4-1/8"
- Envelope Flap Cut 1 coordinating piece of Flowering Zinnias Designer Series Paper to 6" x 2-1/4"
- 2. Adhere the two DSP Panels measuring 4" x 2-1/2" to their Petal Pink mats. I chose a DSP Panel in a Berry Burst floral print and a multi-colored small floral print for my DSP Panels. Adhere these matted panels to the right and left sides of the front of the gatefold card base.
- 3. Adhere the 3-1/8" x 2-1/8" DSP Panel to its Petal Pink mat. Apply two vertical rows of Tear & Tape down the left back side of this matted panel. Then adhere the panel to the front of the gatefold card base (with the card base fully closed). Center the panel from top to bottom and right to left.
- 4. Using the Simply Zinnia Dies, die cut the following, then follow any additional instructions.
  - Die cut 1 flower with petals from Flirty Flamingo cardstock
  - Die cut 1 flower with petals from Petal Pink cardstock
  - Die cut 1 set of small stars from Lemon Lolly cardstock
  - Die cut 1 flower center (solid) from Berry Burst cardstock
  - Die cut 3 details leaves from Old Olive cardstock
  - Adhere the two die cut flowers together with the Flirty Flamingo flower on the bottom. Be sure to off set the petals.
  - Adhere the flower center to the middle of the assembled flower. Then adhere the Lemon Lolly stars evenly around the outside of the flower center. Using a bone folder or your fingers, slightly curl up the edges of the flower petals.

### Simply Zinnia Gatefold Thank You Card

Project Sheet - Feb 15 2024

- 5. On the 3-1/8" x 2-1/8" matted panel that you attached to the card front with Tear & Tape, adhere the assembled flower to the top of this panel using Stampin' Dimensionals. I only used one Stampin' Dimensional in the center of the flower.
- 6. Stamp the sentiment "Thank you so much" in Berry Burst ink onto the sentiment label. Adhere the label to its Berry Burst mat. Then adhere the sentiment label to the bottom of the 3-1/8" x 2-1/8" matted panel and position the sentiment label towards the bottom of the panel. I lined up the left, bottom and right edges of the sentiment label with the edges of the DSP Panel.
- 7. Use liquid glue to adhere the die cut leaves around the flower and tuck the base of the leaves under the flower.
- 8. On the Inside Panel, stamp the sentiment "Words fail to express my gratitude" in Berry Burst ink. Then stamp the large single zinnia image onto the lower corner of the panel in Berry Burst ink. Use Stampin' Blends in Petal Pink, Flirty Flamingo and Lemon Lolly to color in the image. Adhere the panel to its Petal Pink mat, then adhere this to the inside of the card.

### Simply Zinnia Gatefold Thank You Card

Project Sheet - Feb 15 2024

- 9. Stamp the same large single zinnia image onto the lower corner of the envelope front and color in the image using Stampin' Blends in Petal Pink, Flirty Flamingo and Lemon Lolly.
- 10. Adhere the coordinating piece of designer series paper to the envelope flap and use a small pair of scissors or paper snips to trim the excess paper away from the flap.
- 11. Adhere three pink Adhesive-Backed Shiny Sequins to the card front.

## Simply Zinnia Gatefold Thank You Card

Project Sheet - Feb 15 2024

This completes the card! I love the mix of designer series papers on this card and the three dimensional die cut flower!

Products that are available now are included on the next page. The Flowering Zinnias Suite Collection of products will be available as Online Exclusives in the online store beginning on March 5.