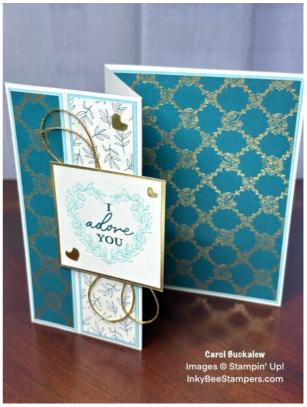

Cut 1 leaf pattern to 5-1/4" x 1"

Cut 1 trellis pattern to 5-1/4" x 1-1/4"

Cut 1 trellis pattern to 5-1/4" x 4"

- Sentiment Label Cut 1 Very Vanilla cardstock to 2-1/4" x 2-1/4"
- Sentiment Label Mat Cut 1 Gold Foil to 2-3/8" x 2-3/8"
- Inside Mat Cut 1 Pool Party cardstock to 5-3/8" x 2-5/8"
- Inside Panel Cut 1 Very Vanilla cardstock to 5-1/4" x 2-1/2"
- Envelope Flap Cut 1 trellis pattern of the specialty designer series paper to 6" x 2-1/4"
- 2. Cut, score and burnish the folds on the card base as shown in the diagram below. While this is a Tri-Fold card, Panel #1 is adhered to Panel #2 to create a Z Fold card. Use liquid glue to adhere Panel #1 to Panel #2. These two panels present the card front. Panel #3 is where you will stamp an inside sentiment, and Panel 4 is the inside right panel of the card.

Carol Buckalew inkybeestampers@gmail.com https://www.inkybeestampers.com

Project Sheet - Jan 9 2024

- 7. Adhere the single Gold Foil hearts to the card front. I adhered two to the sentiment label and one to the top of Panel #2.
- 8. On the inside panel, stamp the rose image in Pool Party ink towards the top of the panel. Stamp the "with all my heart" sentiment in Pretty Peacock ink over the stamped rose image. Adhere the three-heart die cut towards the bottom of the panel. Adhere the panel to its mat, then adhere the panel to the inside of the card (Panel #3 section of the card).

Carol Buckalew inkybeestampers@gmail.com https://www.inkybeestampers.com

Project Sheet - Jan 9 2024

- 9. Partially stamp the rose image onto the envelope front in Pool Party ink.
- 10. Adhere a piece of coordinating specialty designer series paper to the envelope flap and use a small pair of scissors or paper snips to trim the excess paper away from the flap.