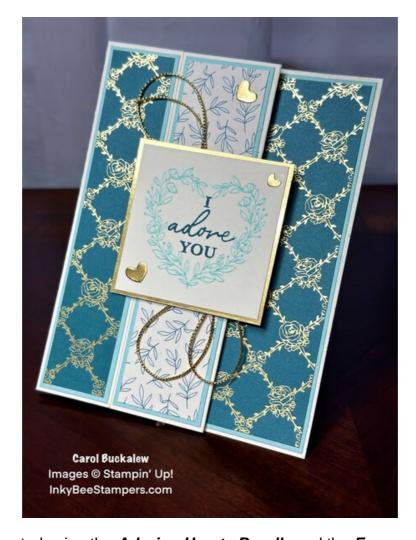

Project Sheet - Jan 9 2024

Today's card was created using the *Adoring Hearts Bundle* and the *Forever Love 12" x 12" Specialty Designer Series Paper* and a little Gold Foil. The specialty paper and images from the Adoring Hearts Bundle make for a romantic and elegant card! While the card cut and score lines on this card form a Tri-Fold card, the card is assembled more like a Z Fold card.

#### Supplies:

- Adoring Hearts Bundle
- Adoring Hearts Dies (the Hybrid Embossing Folder was not used on this card)
- Forever Love 12" x 12" Specialty Designer Series Paper
- Gold Foil
- Simply Elegant Trim
- Cardstock: Very Vanilla, Pool Party
- Ink: Pretty Peacock, Pool Party
- 1. Card Cuts:
  - Card Base Cut 1 Very Vanilla cardstock to 11" x 5-1/2", score at 4-1/4", 7" and 9-3/4"

- 3. Adhere the Forever Love Specialty Designer Series Paper panels to their corresponding mats, then adhere the panels to the card base. Refer to photos for placement.
- 4. On the 2-1/4" x 2-1/4" sentiment label, stamp the larger leaf heart image in Pool Party ink onto the center of the label, then stamp the sentiment in the center of the heart using Pretty Peacock ink. Adhere the sentiment label to its Gold Foil mat.

Carol Buckalew inkybeestampers@gmail.com https://www.inkybeestampers.com

Project Sheet - Jan 9 2024

- 5. Use the Adoring Hearts Dies to cut out the small three-heart image from Gold Foil. This die will produce three individual hearts plus a negative image of the hearts. You will use all of these die cuts on the card.
- 6. Apply a small amount of Stampin' Seal on the center of Panel #2 and loop a length of gold Simply Elegant Trim several times and adhere to the Stampin' Seal. Apply Stampin' Dimensionals to the left side of the sentiment label then adhere the label to the center of the fully closed card. The right edge of the sentiment label will hang past Panel #2. The sentiment label should only be adhered to card panels #1 and #2.

Carol Buckalew inkybeestampers@gmail.com https://www.inkybeestampers.com

Project Sheet - Jan 9 2024

- 7. Adhere the single Gold Foil hearts to the card front. I adhered two to the sentiment label and one to the top of Panel #2.
- 8. On the inside panel, stamp the rose image in Pool Party ink towards the top of the panel. Stamp the "with all my heart" sentiment in Pretty Peacock ink over the stamped rose image. Adhere the three-heart die cut towards the bottom of the panel. Adhere the panel to its mat, then adhere the panel to the inside of the card (Panel #3 section of the card).