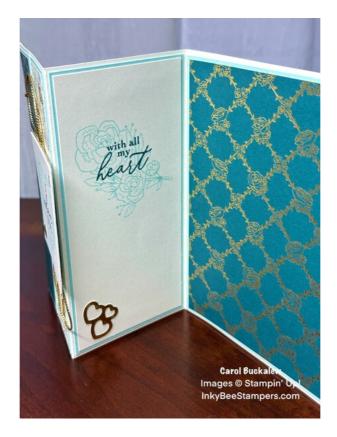

Carol Buckalew inkybeestampers@gmail.com https://www.inkybeestampers.com

Project Sheet - Jan 9 2024

- 7. Adhere the single Gold Foil hearts to the card front. I adhered two to the sentiment label and one to the top of Panel #2.
- 8. On the inside panel, stamp the rose image in Pool Party ink towards the top of the panel. Stamp the "with all my heart" sentiment in Pretty Peacock ink over the stamped rose image. Adhere the three-heart die cut towards the bottom of the panel. Adhere the panel to its mat, then adhere the panel to the inside of the card (Panel #3 section of the card).