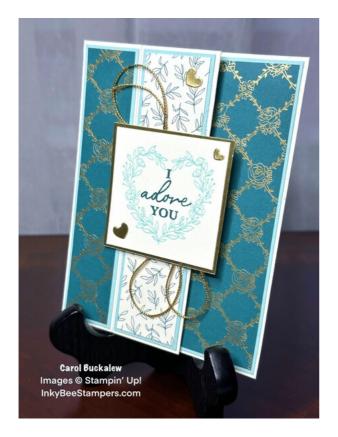

Project Sheet - Jan 9 2024

Today's card was created using the *Adoring Hearts Bundle* and the *Forever Love 12" x 12" Specialty Designer Series Paper* and a little Gold Foil. The specialty paper and images from the Adoring Hearts Bundle make for a romantic and elegant card! While the card cut and score lines on this card form a Tri-Fold card, the card is assembled more like a Z Fold card.

- 3. Adhere the Forever Love Specialty Designer Series Paper panels to their corresponding mats, then adhere the panels to the card base. Refer to photos for placement.
- 4. On the 2-1/4" x 2-1/4" sentiment label, stamp the larger leaf heart image in Pool Party ink onto the center of the label, then stamp the sentiment in the center of the heart using Pretty Peacock ink. Adhere the sentiment label to its Gold Foil mat.

Carol Buckalew inkybeestampers@gmail.com https://www.inkybeestampers.com

Project Sheet - Jan 9 2024

- 5. Use the Adoring Hearts Dies to cut out the small three-heart image from Gold Foil. This die will produce three individual hearts plus a negative image of the hearts. You will use all of these die cuts on the card.
- 6. Apply a small amount of Stampin' Seal on the center of Panel #2 and loop a length of gold Simply Elegant Trim several times and adhere to the Stampin' Seal. Apply Stampin' Dimensionals to the left side of the sentiment label then adhere the label to the center of the fully closed card. The right edge of the sentiment label will hang past Panel #2. The sentiment label should only be adhered to card panels #1 and #2.

Carol Buckalew inkybeestampers@gmail.com https://www.inkybeestampers.com

Project Sheet - Jan 9 2024

- 7. Adhere the single Gold Foil hearts to the card front. I adhered two to the sentiment label and one to the top of Panel #2.
- 8. On the inside panel, stamp the rose image in Pool Party ink towards the top of the panel. Stamp the "with all my heart" sentiment in Pretty Peacock ink over the stamped rose image. Adhere the three-heart die cut towards the bottom of the panel. Adhere the panel to its mat, then adhere the panel to the inside of the card (Panel #3 section of the card).