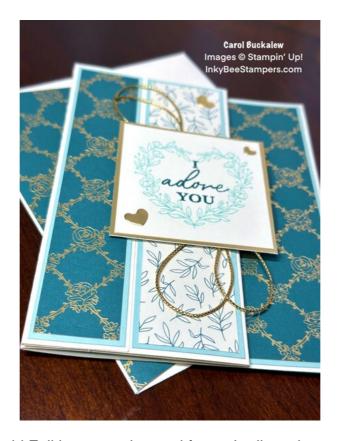

Carol Buckalew inkybeestampers@gmail.com https://www.inkybeestampers.com

Project Sheet - Jan 9 2024

Mats in Pool Party Cardstock:

Cut 1 to 5-3/8" x 1-1/8"

Cut 1 to 5-3/8" x 1-3/8"

Cut 1 to 5-3/8" x 4-1/8"

DSP Panels:

Cut 1 leaf pattern to 5-1/4" x 1"

Cut 1 trellis pattern to 5-1/4" x 1-1/4"

Cut 1 trellis pattern to 5-1/4" x 4"

- Sentiment Label Cut 1 Very Vanilla cardstock to 2-1/4" x 2-1/4"
- Sentiment Label Mat Cut 1 Gold Foil to 2-3/8" x 2-3/8"
- Inside Mat Cut 1 Pool Party cardstock to 5-3/8" x 2-5/8"
- Inside Panel Cut 1 Very Vanilla cardstock to 5-1/4" x 2-1/2"
- Envelope Flap Cut 1 trellis pattern of the specialty designer series paper to 6" x 2-1/4"
- 2. Cut, score and burnish the folds on the card base as shown in the diagram below. While this is a Tri-Fold card, Panel #1 is adhered to Panel #2 to create a Z Fold card. Use liquid glue to adhere Panel #1 to Panel #2. These two panels present the card front. Panel #3 is where you will stamp an inside sentiment, and Panel 4 is the inside right panel of the card.

- 3. Adhere the Forever Love Specialty Designer Series Paper panels to their corresponding mats, then adhere the panels to the card base. Refer to photos for placement.
- 4. On the 2-1/4" x 2-1/4" sentiment label, stamp the larger leaf heart image in Pool Party ink onto the center of the label, then stamp the sentiment in the center of the heart using Pretty Peacock ink. Adhere the sentiment label to its Gold Foil mat.