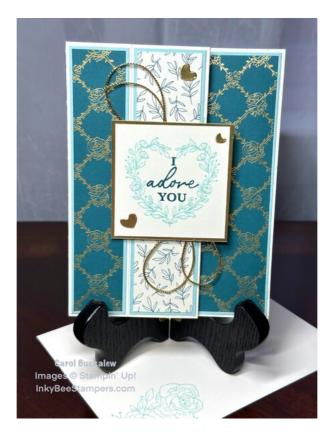

- 3. Adhere the Forever Love Specialty Designer Series Paper panels to their corresponding mats, then adhere the panels to the card base. Refer to photos for placement.
- 4. On the 2-1/4" x 2-1/4" sentiment label, stamp the larger leaf heart image in Pool Party ink onto the center of the label, then stamp the sentiment in the center of the heart using Pretty Peacock ink. Adhere the sentiment label to its Gold Foil mat.

Carol Buckalew inkybeestampers@gmail.com https://www.inkybeestampers.com

Project Sheet - Jan 9 2024

- 5. Use the Adoring Hearts Dies to cut out the small three-heart image from Gold Foil. This die will produce three individual hearts plus a negative image of the hearts. You will use all of these die cuts on the card.
- 6. Apply a small amount of Stampin' Seal on the center of Panel #2 and loop a length of gold Simply Elegant Trim several times and adhere to the Stampin' Seal. Apply Stampin' Dimensionals to the left side of the sentiment label then adhere the label to the center of the fully closed card. The right edge of the sentiment label will hang past Panel #2. The sentiment label should only be adhered to card panels #1 and #2.

Carol Buckalew inkybeestampers@gmail.com https://www.inkybeestampers.com

Project Sheet - Jan 9 2024

- 7. Adhere the single Gold Foil hearts to the card front. I adhered two to the sentiment label and one to the top of Panel #2.
- 8. On the inside panel, stamp the rose image in Pool Party ink towards the top of the panel. Stamp the "with all my heart" sentiment in Pretty Peacock ink over the stamped rose image. Adhere the three-heart die cut towards the bottom of the panel. Adhere the panel to its mat, then adhere the panel to the inside of the card (Panel #3 section of the card).