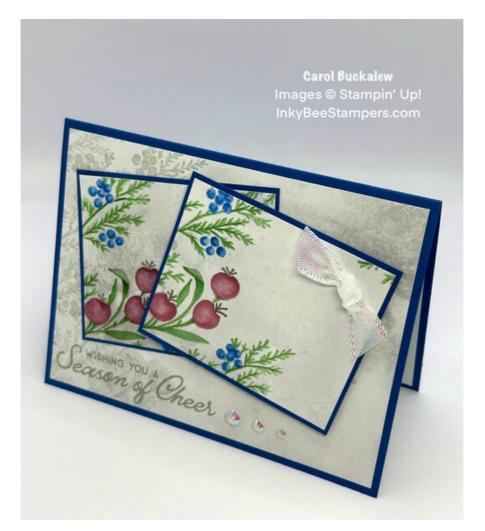

Project Sheet - Nov 23 2023

- 1. Card Cuts:
  - Card Base Cut 1 Blueberry Bushel cardstock to 8-1/2" x 5-1/2", score at 4-1/4"
  - DSP Panel Cut 1 Smoky Slate print from the Winter Meadow Designer Series Paper to 5-1/4" x 4"
  - DSP Rectangles Cut 2 Smoky Slate print from the Winter Meadow Designer Series Paper to 3" x 2-1/2"
  - Rectangle Mats Cut 2 Blueberry Bushel cardstock to 3-1/8" x 2-5/8"
  - Inside Panel Cut 1 Basic White cardstock to 5-1/4" x 4"
  - Envelope Flap Cut 1 coordinating piece of designer series paper to 6" x 2-14"
- 2. For the DSP Panel measuring 5-1/4" x 4", turn the panel to landscape orientation and use Smoky Slate ink to third-generation stamp the pine and berry image and the larger berry image from the Magical Meadow Stamp Set. Stamp the images several times on the left side of the panel. Use Smoky Slate ink without stamping off and stamp the "Wishing you a Season of Cheer" sentiment from the Horse & Sleigh Stamp Set onto the lower left corner of the panel. Adhere the panel to the card front.
- 3. On the two designer series paper panels measuring 3" x 2-1/2", use the same two greenery and berry stamps from the Magical Meadow Stamp Set and third-generation stamp the images coming up from the lower left of the panels in Smoky Slate ink. Third generation stamp the pine and berry image partially coming in from the upper right of the rectangles using Smoky Slate ink.
- 4. Color the third-generation stamped images on the rectangles using a Blender Pen and ink pads in Garden Green, Moody Mauve, Blueberry Bushel and Pebbled Path. The pine and greenery on both images are colored using Garden Green ink. The small berries are colored using Blueberry Bushel ink. The large berries are colored with Moody Mauve ink. The tops of the large berries are colored with Pebbled Path ink. Refer to photos to see where I added shadows to the berries and greenery.

# Magical Meadow Holiday Card

Project Sheet - Nov 23 2023

### Magical Meadow Holiday Card Project Sheet - Nov 23 2023

6. Once you are satisfied with the colored images on the two rectangles, adhere the rectangles to their Berry Bushel mats. Adhere the first mat to the card front at an angle on the left side of the card and just above the stamped sentiment. Adhere this panel using liquid glue. Adhere the second panel to the right side of the card at an angle and adhere this panel using Stampin' Dimensionals.

## Magical Meadow Holiday Card Project Sheet - Nov 23 2023

10. Tie a small knot bow from the White Iridescent Ribbon and adhere the bow to the card front. Position the bow onto the upper right of the panel on the right side of the card. Add a large, medium and small Iridescent Rhinestone to the card front and to the right of the sentiment.