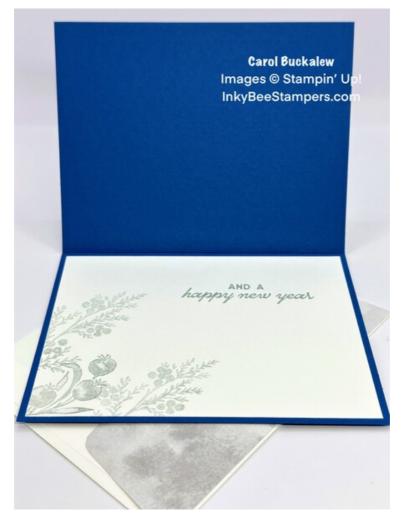

7. On the inside panel, stamp the same two greenery and berry images from the Magical Meadow Stamp Set. First, second-generation stamp the large berry and greenery image in Smoky Slate ink onto the lower left corner of the panel. Then, third-generation stamp the pine and berry image on either side of the larger berry image in Smoky Slate ink. Stamp the sentiment "and a happy new year" from the Horse & Sleigh Stamp Set in Smoky Slate ink onto the upper right of the panel. Adhere the panel to the inside of the card.