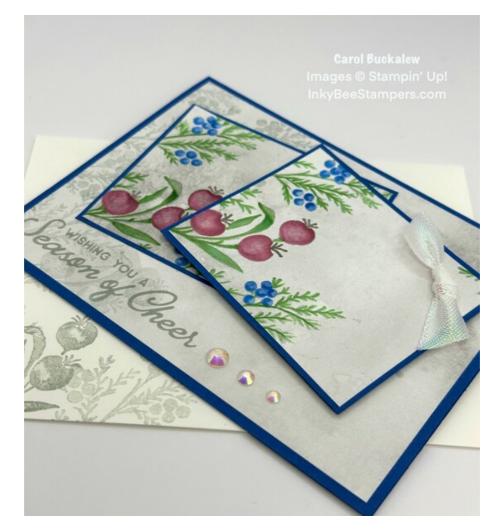

# Magical Meadow Holiday Card

Project Sheet - Nov 23 2023

#### 5. Here are some tips on coloring images using a Blender Pen.

- Color with one color at a time.
- To apply color to the Blender Pen, simply touch the tip of the Blender Pen onto the corner of the ink pad. Do not completely saturate the Blender Pen tip in ink! You need surprisingly little ink on the pen. If you saturate the tip of the Blender pen it takes a lot longer to remove the ink from the pen when changing to a new color.
- Load the Blender Pen with the first color and scribble the pen on a scratch piece of paper to determine the lightness or darkness of the color that will be applied to your project. Start light, then as the ink on your project dries, go back and darken areas where shadows would be. Remember that you can always add darker shades of color but you can't take those darker shades away!
- DO NOT scrub the paper with the Blender Pen! It is paper, after all, and the Blender Pen will leave quite a bit of moisture on the paper and can damage the paper. Use light strokes of the Blender Pen and allow the ink to dry on the paper before adding more ink to an already colored area.
- When switching to a new color, scribble the Blender Pen onto a scrap piece of paper until color no longer comes off of the Blender Pen.

### Magical Meadow Holiday Card Project Sheet - Nov 23 2023

6. Once you are satisfied with the colored images on the two rectangles, adhere the rectangles to their Berry Bushel mats. Adhere the first mat to the card front at an angle on the left side of the card and just above the stamped sentiment. Adhere this panel using liquid glue. Adhere the second panel to the right side of the card at an angle and adhere this panel using Stampin' Dimensionals.