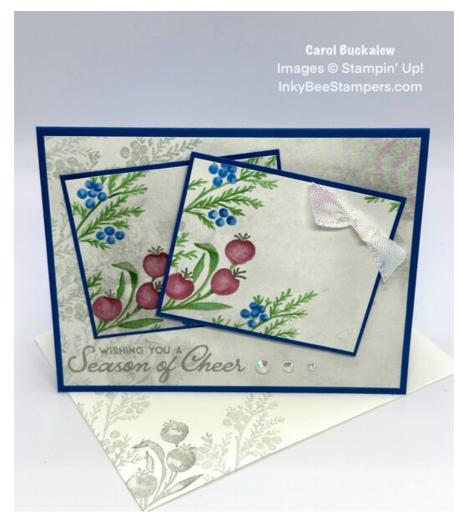

Project Sheet - Nov 23 2023

- 1. Card Cuts:
  - Card Base Cut 1 Blueberry Bushel cardstock to 8-1/2" x 5-1/2", score at 4-1/4"
  - DSP Panel Cut 1 Smoky Slate print from the Winter Meadow Designer Series Paper to 5-1/4" x 4"
  - DSP Rectangles Cut 2 Smoky Slate print from the Winter Meadow Designer Series Paper to 3" x 2-1/2"
  - Rectangle Mats Cut 2 Blueberry Bushel cardstock to 3-1/8" x 2-5/8"
  - Inside Panel Cut 1 Basic White cardstock to 5-1/4" x 4"
  - Envelope Flap Cut 1 coordinating piece of designer series paper to 6" x 2-14"
- 2. For the DSP Panel measuring 5-1/4" x 4", turn the panel to landscape orientation and use Smoky Slate ink to third-generation stamp the pine and berry image and the larger berry image from the Magical Meadow Stamp Set. Stamp the images several times on the left side of the panel. Use Smoky Slate ink without stamping off and stamp the "Wishing you a Season of Cheer" sentiment from the Horse & Sleigh Stamp Set onto the lower left corner of the panel. Adhere the panel to the card front.
- 3. On the two designer series paper panels measuring 3" x 2-1/2", use the same two greenery and berry stamps from the Magical Meadow Stamp Set and third-generation stamp the images coming up from the lower left of the panels in Smoky Slate ink. Third generation stamp the pine and berry image partially coming in from the upper right of the rectangles using Smoky Slate ink.
- 4. Color the third-generation stamped images on the rectangles using a Blender Pen and ink pads in Garden Green, Moody Mauve, Blueberry Bushel and Pebbled Path. The pine and greenery on both images are colored using Garden Green ink. The small berries are colored using Blueberry Bushel ink. The large berries are colored with Moody Mauve ink. The tops of the large berries are colored with Pebbled Path ink. Refer to photos to see where I added shadows to the berries and greenery.

### Magical Meadow Holiday Card Project Sheet - Nov 23 2023

6. Once you are satisfied with the colored images on the two rectangles, adhere the rectangles to their Berry Bushel mats. Adhere the first mat to the card front at an angle on the left side of the card and just above the stamped sentiment. Adhere this panel using liquid glue. Adhere the second panel to the right side of the card at an angle and adhere this panel using Stampin' Dimensionals.

## Magical Meadow Holiday Card Project Sheet - Nov 23 2023

10. Tie a small knot bow from the White Iridescent Ribbon and adhere the bow to the card front. Position the bow onto the upper right of the panel on the right side of the card. Add a large, medium and small Iridescent Rhinestone to the card front and to the right of the sentiment.

This completes the card! The soft shades of Smoky Slate on the designer series paper and stamped images help to create a soft, dreamy look and really make the colored images pop! Give this no-line coloring technique using a Blender Pen a try! Loads of fun!