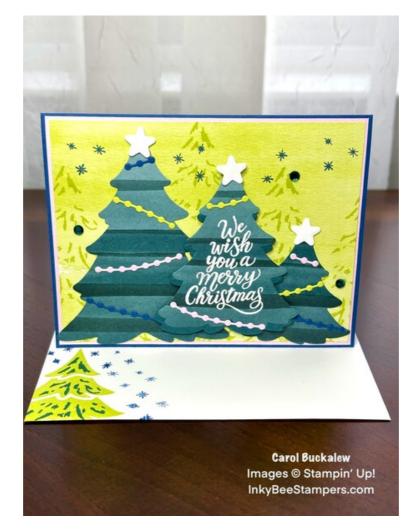

- 6. Adhere the large tree on the left side of the card front and the small tree on the right side of the card front using liquid glue. Adhere the sentiment tree slightly right of center using Stampin' Dimensionals. Adhere a white die cut star to the top of each tree.
- 7. Using the small snowflake stamp, stamp snowflakes above the trees using Blueberry Bushel ink.
- 8. On the inside panel, stamp the solid image of the tree in Lemon Lime Twist ink onto the lower left of the panel, then stamp the detail tree over top using Pretty Peacock ink. Stamp the inside sentiment in Pretty Peacock ink towards the top right of the panel. Stamp a few snowflakes above the tree using Blueberry Bushel ink. Adhere the panel to a Bubble Bath mat, then adhere to the inside of the card.

- 9. Partially stamp the same solid and detailed images of the tree onto the envelope front. Stamp the solid image of the tree in Lemon Lime Twist ink and the detailed image of the tree in Pretty Peacock ink. First and second-generation stamp stars around the tree in Blueberry Bushel ink.
- 10. Adhere a piece of the Lemon Lime Twist designer series paper to the envelope flap and trim the excess away from the flap.