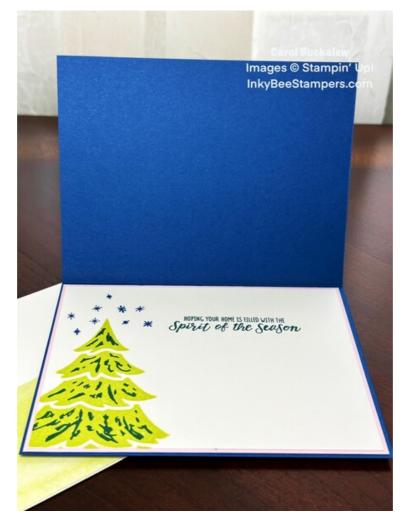

- 6. Adhere the large tree on the left side of the card front and the small tree on the right side of the card front using liquid glue. Adhere the sentiment tree slightly right of center using Stampin' Dimensionals. Adhere a white die cut star to the top of each tree.
- 7. Using the small snowflake stamp, stamp snowflakes above the trees using Blueberry Bushel ink.
- 8. On the inside panel, stamp the solid image of the tree in Lemon Lime Twist ink onto the lower left of the panel, then stamp the detail tree over top using Pretty Peacock ink. Stamp the inside sentiment in Pretty Peacock ink towards the top right of the panel. Stamp a few snowflakes above the tree using Blueberry Bushel ink. Adhere the panel to a Bubble Bath mat, then adhere to the inside of the card.