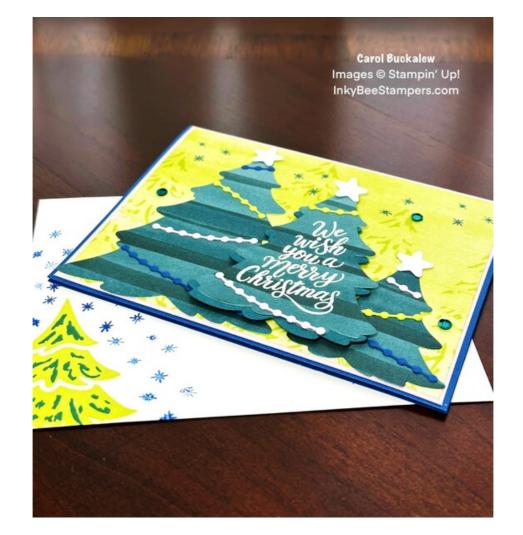

- 9. Partially stamp the same solid and detailed images of the tree onto the envelope front. Stamp the solid image of the tree in Lemon Lime Twist ink and the detailed image of the tree in Pretty Peacock ink. First and second-generation stamp stars around the tree in Blueberry Bushel ink.
- 10. Adhere a piece of the Lemon Lime Twist designer series paper to the envelope flap and trim the excess away from the flap.