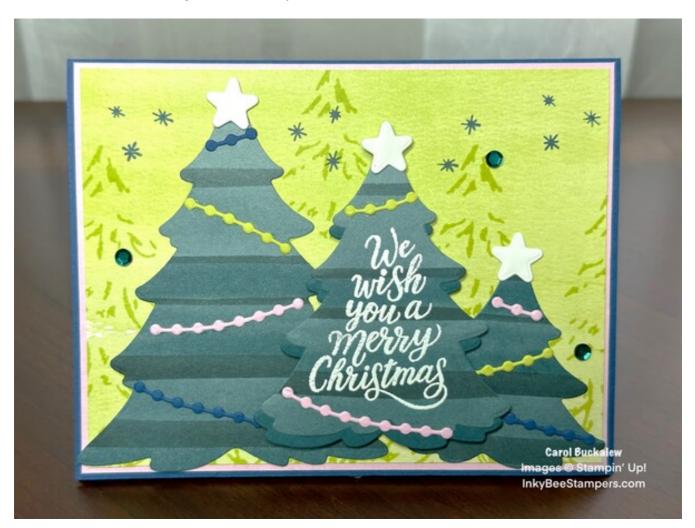

The *Merriest Trees Bundle* is one you are going to want to add to your shopping list for the holidays. This set is so much fun! For today's card I've paired the *Merriest Trees Bundle* with the *Bright & Beautiful 6" x 6" Designer Series Paper*. The Pretty Peacock paper makes for some great trees! Let's get started!

#### 1. Card Cuts:

- Card Base Cut 1 Blueberry Bushel cardstock to 8-1/2" x 5-1/2", score at 4-1/4"
- Outside & Inside Mats Cut 2 Bubble Bath cardstock pieces to 5-3/8" x 4-1/8"
- DSP Panel Cut 1 Lemon Lime Twist Bright & Beautiful DSP to 5-1/4" x 4"
- Trees Pretty Peacock stripe print from Bright & Beautiful DSP
- Garland Scraps of Blueberry Bushel, Bubble Bath and Lemon Lime Twist cardstock
- Stars Scraps of Basic White cardstock
- Inside Panel Cut 1 Basic White cardstock to 5-1/4" x 4"
- Envelope Flap Cut 1 piece of coordinating designer series paper to 6" x 2-1/4"
- 2. On the Lemon Lime Twist panel measuring 5-1/4" x 4", repeatedly stamp the detailed image of the Christmas Tree in Lemon Lime Twist ink across the panel. Vary the height of the trees. This helps fill in the background and gives the impression of distant trees. Adhere the panel to one of the Bubble Bath mats, then adhere this unit to the card front.

3. Die cut the following:

- Cut 1 large tree from the Pretty Peacock striped DSP print
- Cut 1 medium tree from the Pretty Peacock striped DSP print

- Carol Buckalew inkybeestampers@gmail.com
- https://www.inkybeestampers.com
- Cut 1 medium tree from Pretty Peacock cardstock
- Cut 1 small tree from the Pretty Peacock striped DSP print
- Die cut 3 rounded stars from Basic White cardstock
- Use the garland die to die cut garland from scraps of Lemon Lime Twist, Bubble Bath and Blueberry Bushel cardstock
- 4. On the medium sized tree cut from designer series paper, stamp the sentiment "We wish you a Merry Christmas" onto the tree in Versamark ink. Sprinkle white embossing powder over the stamped sentiment then use a Heat Tool to set the embossing powder. Adhere the embossed medium sized tree to the medium sized tree cut from Pretty Peacock cardstock. Drop the cardstock tree down just a bit so that it is showing along the bottom and sides. This provides a sturdier tree when we adhere it to the card front, plus it helps this tree stand out a bit more.

5. Adhere garland pieces to each tree. Refer to photos for placement. Alternate between Bubble Bath, Lemon Lime Twist and Blueberry Bushel garland. Trim the garland pieces as needed so they fit across the trees. On the sentiment tree I only placed one piece of garland on the top and one on the bottom of the tree.

- 6. Adhere the large tree on the left side of the card front and the small tree on the right side of the card front using liquid glue. Adhere the sentiment tree slightly right of center using Stampin' Dimensionals. Adhere a white die cut star to the top of each tree.
- 7. Using the small snowflake stamp, stamp snowflakes above the trees using Blueberry Bushel ink.
- 8. On the inside panel, stamp the solid image of the tree in Lemon Lime Twist ink onto the lower left of the panel, then stamp the detail tree over top using Pretty Peacock ink. Stamp the inside sentiment in Pretty Peacock ink towards the top right of the panel. Stamp a few snowflakes above the tree using Blueberry Bushel ink. Adhere the panel to a Bubble Bath mat, then adhere to the inside of the card.

11. Adhere several Pretty Peacock sequins to the card front.

This completes the card! The bright colors and patterns on this card give out a more modern vibe!

Products used to create this card are included on the next page. The item number for the Merriest Trees Bundle is included under the supply list at the top of this document.