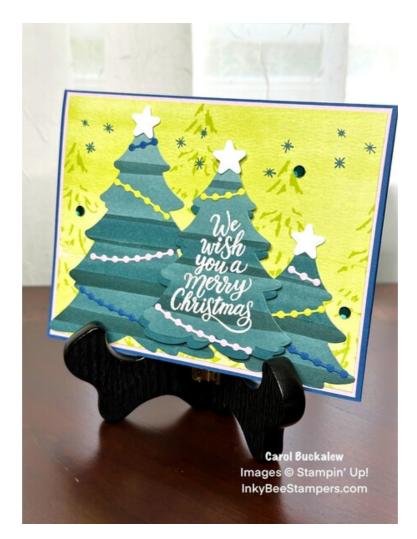

The *Merriest Trees Bundle* is one you are going to want to add to your shopping list for the holidays. This set is so much fun! For today's card I've paired the *Merriest Trees Bundle* with the *Bright & Beautiful 6" x 6" Designer Series Paper*. The Pretty Peacock paper makes for some great trees! Let's get started!

#### 1. Card Cuts:

- Card Base Cut 1 Blueberry Bushel cardstock to 8-1/2" x 5-1/2", score at 4-1/4"
- Outside & Inside Mats Cut 2 Bubble Bath cardstock pieces to 5-3/8" x 4-1/8"
- DSP Panel Cut 1 Lemon Lime Twist Bright & Beautiful DSP to 5-1/4" x 4"
- Trees Pretty Peacock stripe print from Bright & Beautiful DSP
- Garland Scraps of Blueberry Bushel, Bubble Bath and Lemon Lime Twist cardstock
- Stars Scraps of Basic White cardstock
- Inside Panel Cut 1 Basic White cardstock to 5-1/4" x 4"
- Envelope Flap Cut 1 piece of coordinating designer series paper to 6" x 2-1/4"
- 2. On the Lemon Lime Twist panel measuring 5-1/4" x 4", repeatedly stamp the detailed image of the Christmas Tree in Lemon Lime Twist ink across the panel. Vary the height of the trees. This helps fill in the background and gives the impression of distant trees. Adhere the panel to one of the Bubble Bath mats, then adhere this unit to the card front.

3. Die cut the following:

- Cut 1 large tree from the Pretty Peacock striped DSP print
- Cut 1 medium tree from the Pretty Peacock striped DSP print

- Carol Buckalew inkybeestampers@gmail.com
- https://www.inkybeestampers.com
- Cut 1 medium tree from Pretty Peacock cardstock
- Cut 1 small tree from the Pretty Peacock striped DSP print
- Die cut 3 rounded stars from Basic White cardstock
- Use the garland die to die cut garland from scraps of Lemon Lime Twist, Bubble Bath and Blueberry Bushel cardstock
- 4. On the medium sized tree cut from designer series paper, stamp the sentiment "We wish you a Merry Christmas" onto the tree in Versamark ink. Sprinkle white embossing powder over the stamped sentiment then use a Heat Tool to set the embossing powder. Adhere the embossed medium sized tree to the medium sized tree cut from Pretty Peacock cardstock. Drop the cardstock tree down just a bit so that it is showing along the bottom and sides. This provides a sturdier tree when we adhere it to the card front, plus it helps this tree stand out a bit more.

5. Adhere garland pieces to each tree. Refer to photos for placement. Alternate between Bubble Bath, Lemon Lime Twist and Blueberry Bushel garland. Trim the garland pieces as needed so they fit across the trees. On the sentiment tree I only placed one piece of garland on the top and one on the bottom of the tree.

- 6. Adhere the large tree on the left side of the card front and the small tree on the right side of the card front using liquid glue. Adhere the sentiment tree slightly right of center using Stampin' Dimensionals. Adhere a white die cut star to the top of each tree.
- 7. Using the small snowflake stamp, stamp snowflakes above the trees using Blueberry Bushel ink.
- 8. On the inside panel, stamp the solid image of the tree in Lemon Lime Twist ink onto the lower left of the panel, then stamp the detail tree over top using Pretty Peacock ink. Stamp the inside sentiment in Pretty Peacock ink towards the top right of the panel. Stamp a few snowflakes above the tree using Blueberry Bushel ink. Adhere the panel to a Bubble Bath mat, then adhere to the inside of the card.

11. Adhere several Pretty Peacock sequins to the card front.

This completes the card! The bright colors and patterns on this card give out a more modern vibe!

Products used to create this card are included on the next page. The item number for the Merriest Trees Bundle is included under the supply list at the top of this document.