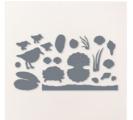

#### Non Stampin' Up! Supplies:

- Wooden Wall Hanging (measures approximately 6-1/2" across)
- Fine Grit Sandpaper
- Black Acrylic Craft Paint
- Small Flat Paintbrush
- 1. Prepare the wooden wall hanging. My wooden plaque had rope tied through the holes at the top. I removed this and later replaced it with ribbon. I first sanded the piece really well with fine grit sandpaper. I wiped the piece down to remove any sanding dust then painted the plaque with black acrylic craft paint. After the piece had dried for a few minutes, I applied a second coat of paint and let the piece dry for a few hours.
- 2. The only stamped and die cut pieces on the wall hanging are the two seaweed pieces and the seashell. The seaweed was stamped and die cut from the Beauty of the Deep set and the seashell was stamped and die cut from the Seaside Bay set. The remaining "sea themed" pieces were die cut from a variety of different colored cardstock and Soft Shimmer Specialty Paper.
- 3. The flower pieces were all die cut using the Paper Florist Dies. I grabbed the color cardstocks I wanted in my wall hanging from my scrap box and started cutting petals and flower centers. When assembling the flowers, I mixed and matched all of the colors to create vibrant and interesting color combinations! Some flowers have multiple flower centers. Have fun with this! The flower pieces were all assembled using Multipurpose Liquid Glue.
- 4. I arranged all of the flowers, seaweed, and sea plants onto the wall hanging and once I was satisfied with the arrangement, I began gluing the pieces down, starting with the largest flowers and working my way down to the small die cuts. All of the die cuts and flowers were adhered to the wall hanging using Multipurpose Liquid Glue.
- 5. I length of Lost Lagoon Bordered Ribbon was woven through the holes at the top of the wall hanging and I tied a knot on each end of the ribbon on the backside of the wall hanging.
- 6. I added Iridescent Rhinestones Basic Jewels to each of the flower centers, then added rhinestones in a vertical pattern on two spots to mimic bubbles.