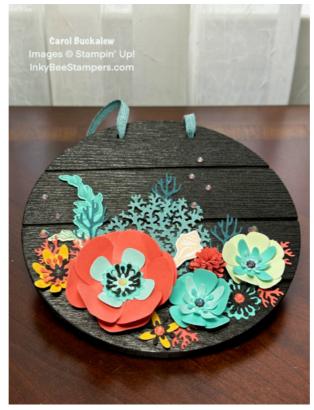

I created this pretty sea-themed wall hanging for today's project. I used a number of sets including the Beauty of the Deep Dies, Beauty of the Deep Stamp Set and the Paper Florist Dies along with some Soft Shimmer 12" x 12" Specialty Paper. This project sheet outlines the materials I used rather than step-by-step instructions. If you decide to make a wall hanging...make it your own with the colors you prefer! This is a great scrap buster project, too!

#### Non Stampin' Up! Supplies:

- Wooden Wall Hanging (measures approximately 6-1/2" across)
- Fine Grit Sandpaper
- Black Acrylic Craft Paint
- Small Flat Paintbrush
- 1. Prepare the wooden wall hanging. My wooden plaque had rope tied through the holes at the top. I removed this and later replaced it with ribbon. I first sanded the piece really well with fine grit sandpaper. I wiped the piece down to remove any sanding dust then painted the plaque with black acrylic craft paint. After the piece had dried for a few minutes, I applied a second coat of paint and let the piece dry for a few hours.
- 2. The only stamped and die cut pieces on the wall hanging are the two seaweed pieces and the seashell. The seaweed was stamped and die cut from the Beauty of the Deep set and the seashell was stamped and die cut from the Seaside Bay set. The remaining "sea themed" pieces were die cut from a variety of different colored cardstock and Soft Shimmer Specialty Paper.
- 3. The flower pieces were all die cut using the Paper Florist Dies. I grabbed the color cardstocks I wanted in my wall hanging from my scrap box and started cutting petals and flower centers. When assembling the flowers, I mixed and matched all of the colors to create vibrant and interesting color combinations! Some flowers have multiple flower centers. Have fun with this! The flower pieces were all assembled using Multipurpose Liquid Glue.
- 4. I arranged all of the flowers, seaweed, and sea plants onto the wall hanging and once I was satisfied with the arrangement, I began gluing the pieces down, starting with the largest flowers and working my way down to the small die cuts. All of the die cuts and flowers were adhered to the wall hanging using Multipurpose Liquid Glue.
- 5. I length of Lost Lagoon Bordered Ribbon was woven through the holes at the top of the wall hanging and I tied a knot on each end of the ribbon on the backside of the wall hanging.
- 6. I added Iridescent Rhinestones Basic Jewels to each of the flower centers, then added rhinestones in a vertical pattern on two spots to mimic bubbles.