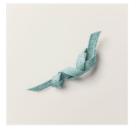

#### Non Stampin' Up! Supplies:

- Wooden Wall Hanging (measures approximately 6-1/2" across)
- Fine Grit Sandpaper
- Black Acrylic Craft Paint
- Small Flat Paintbrush
- 1. Prepare the wooden wall hanging. My wooden plaque had rope tied through the holes at the top. I removed this and later replaced it with ribbon. I first sanded the piece really well with fine grit sandpaper. I wiped the piece down to remove any sanding dust then painted the plaque with black acrylic craft paint. After the piece had dried for a few minutes, I applied a second coat of paint and let the piece dry for a few hours.
- 2. The only stamped and die cut pieces on the wall hanging are the two seaweed pieces and the seashell. The seaweed was stamped and die cut from the Beauty of the Deep set and the seashell was stamped and die cut from the Seaside Bay set. The remaining "sea themed" pieces were die cut from a variety of different colored cardstock and Soft Shimmer Specialty Paper.
- 3. The flower pieces were all die cut using the Paper Florist Dies. I grabbed the color cardstocks I wanted in my wall hanging from my scrap box and started cutting petals and flower centers. When assembling the flowers, I mixed and matched all of the colors to create vibrant and interesting color combinations! Some flowers have multiple flower centers. Have fun with this! The flower pieces were all assembled using Multipurpose Liquid Glue.
- 4. I arranged all of the flowers, seaweed, and sea plants onto the wall hanging and once I was satisfied with the arrangement, I began gluing the pieces down, starting with the largest flowers and working my way down to the small die cuts. All of the die cuts and flowers were adhered to the wall hanging using Multipurpose Liquid Glue.
- 5. I length of Lost Lagoon Bordered Ribbon was woven through the holes at the top of the wall hanging and I tied a knot on each end of the ribbon on the backside of the wall hanging.
- 6. I added Iridescent Rhinestones Basic Jewels to each of the flower centers, then added rhinestones in a vertical pattern on two spots to mimic bubbles.