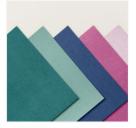

#### Stampin' Up! Supplies Used:

- Beauty of the Deep Dies
- · Beauty of the Deep Stamp Set
- Paper Florist Dies
- Seaside Bay Stamp Set
- Seaside Bay Dies
- Soft Shimmer 12" x 12" Specialty Paper
- Lost Lagoon Bordered Ribbon
- Iridescent Rhinestones Basic Jewels
- Cardstock: Coastal Cabana, Pool Party, Soft Seafoam, Calypso Coral, Crushed Curry,

Coastal Cabana 8-1/2" X 11"

Cardstock - 131297

Price: \$10.00

Add to Cart

Pool Party 8-1/2" X 11" Cardstock -122924

Price: \$10.00

Add to Cart

Soft Sea Foam 8-1/2" X 11" Cardstock -146988

Price: \$10.00

Add to Cart

Calypso Coral 8-1/2" X 11" Cardstock -122925

Price: \$10.00

Add to Cart

Crushed Curry 8-1/2" X 11" Cardstock -131199

Price: \$10.00

Add to Cart

Cajun Craze 8-1/2" X 11" Cardstock -119684

Price: \$10.00

Add to Cart

Basic Black 8-1/2" X 11" Cardstock -121045

Price: \$10.00

Add to Cart

Basic White 8-1/2" X 11" Cardstock -159276

Price: \$10.50