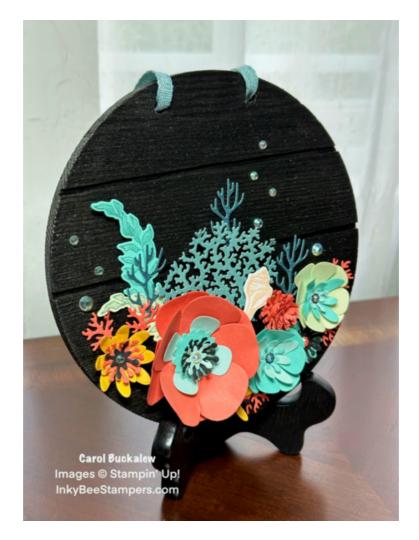

I created this pretty sea-themed wall hanging for today's project. I used a number of sets including the Beauty of the Deep Dies, Beauty of the Deep Stamp Set and the Paper Florist Dies along with some Soft Shimmer 12" x 12" Specialty Paper. This project sheet outlines the materials I used rather than step-by-step instructions. If you decide to make a wall hanging...make it your own with the colors you prefer! This is a great scrap buster project, too!

## Beauty of the Deep Wall Hanging

#### Non Stampin' Up! Supplies:

- Wooden Wall Hanging (measures approximately 6-1/2" across)
- Fine Grit Sandpaper
- Black Acrylic Craft Paint
- Small Flat Paintbrush
- 1. Prepare the wooden wall hanging. My wooden plaque had rope tied through the holes at the top. I removed this and later replaced it with ribbon. I first sanded the piece really well with fine grit sandpaper. I wiped the piece down to remove any sanding dust then painted the plaque with black acrylic craft paint. After the piece had dried for a few minutes, I applied a second coat of paint and let the piece dry for a few hours.
- 2. The only stamped and die cut pieces on the wall hanging are the two seaweed pieces and the seashell. The seaweed was stamped and die cut from the Beauty of the Deep set and the seashell was stamped and die cut from the Seaside Bay set. The remaining "sea themed" pieces were die cut from a variety of different colored cardstock and Soft Shimmer Specialty Paper.
- 3. The flower pieces were all die cut using the Paper Florist Dies. I grabbed the color cardstocks I wanted in my wall hanging from my scrap box and started cutting petals and flower centers. When assembling the flowers, I mixed and matched all of the colors to create vibrant and interesting color combinations! Some flowers have multiple flower centers. Have fun with this! The flower pieces were all assembled using Multipurpose Liquid Glue.
- 4. I arranged all of the flowers, seaweed, and sea plants onto the wall hanging and once I was satisfied with the arrangement, I began gluing the pieces down, starting with the largest flowers and working my way down to the small die cuts. All of the die cuts and flowers were adhered to the wall hanging using Multipurpose Liquid Glue.
- 5. I length of Lost Lagoon Bordered Ribbon was woven through the holes at the top of the wall hanging and I tied a knot on each end of the ribbon on the backside of the wall hanging.
- 6. I added Iridescent Rhinestones Basic Jewels to each of the flower centers, then added rhinestones in a vertical pattern on two spots to mimic bubbles.