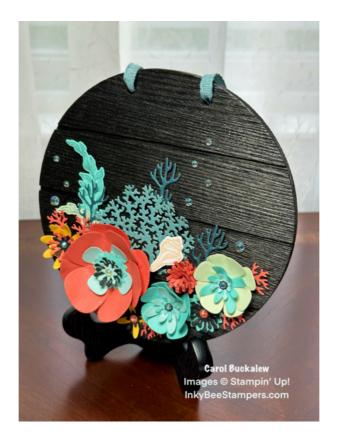

I created this pretty sea-themed wall hanging for today's project. I used a number of sets including the Beauty of the Deep Dies, Beauty of the Deep Stamp Set and the Paper Florist Dies along with some Soft Shimmer 12" x 12" Specialty Paper. This project sheet outlines the materials I used rather than step-by-step instructions. If you decide to make a wall hanging...make it your own with the colors you prefer! This is a great scrap buster project, too!

#### Non Stampin' Up! Supplies:

- Wooden Wall Hanging (measures approximately 6-1/2" across)
- Fine Grit Sandpaper
- Black Acrylic Craft Paint
- Small Flat Paintbrush
- 1. Prepare the wooden wall hanging. My wooden plaque had rope tied through the holes at the top. I removed this and later replaced it with ribbon. I first sanded the piece really well with fine grit sandpaper. I wiped the piece down to remove any sanding dust then painted the plaque with black acrylic craft paint. After the piece had dried for a few minutes, I applied a second coat of paint and let the piece dry for a few hours.
- 2. The only stamped and die cut pieces on the wall hanging are the two seaweed pieces and the seashell. The seaweed was stamped and die cut from the Beauty of the Deep set and the seashell was stamped and die cut from the Seaside Bay set. The remaining "sea themed" pieces were die cut from a variety of different colored cardstock and Soft Shimmer Specialty Paper.
- 3. The flower pieces were all die cut using the Paper Florist Dies. I grabbed the color cardstocks I wanted in my wall hanging from my scrap box and started cutting petals and flower centers. When assembling the flowers, I mixed and matched all of the colors to create vibrant and interesting color combinations! Some flowers have multiple flower centers. Have fun with this! The flower pieces were all assembled using Multipurpose Liquid Glue.
- 4. I arranged all of the flowers, seaweed, and sea plants onto the wall hanging and once I was satisfied with the arrangement, I began gluing the pieces down, starting with the largest flowers and working my way down to the small die cuts. All of the die cuts and flowers were adhered to the wall hanging using Multipurpose Liquid Glue.
- 5. I length of Lost Lagoon Bordered Ribbon was woven through the holes at the top of the wall hanging and I tied a knot on each end of the ribbon on the backside of the wall hanging.
- 6. I added Iridescent Rhinestones Basic Jewels to each of the flower centers, then added rhinestones in a vertical pattern on two spots to mimic bubbles.