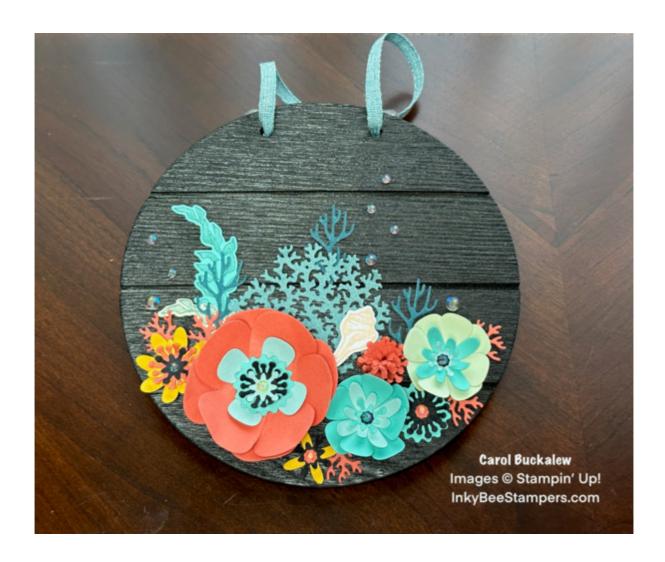

I created this pretty sea-themed wall hanging for today's project. I used a number of sets including the Beauty of the Deep Dies, Beauty of the Deep Stamp Set and the Paper Florist Dies along with some Soft Shimmer 12" x 12" Specialty Paper. This project sheet outlines the materials I used rather than step-by-step instructions. If you decide to make a wall hanging...make it your own with the colors you prefer! This is a great scrap buster project, too!

#### Non Stampin' Up! Supplies:

- Wooden Wall Hanging (measures approximately 6-1/2" across)
- Fine Grit Sandpaper
- Black Acrylic Craft Paint
- Small Flat Paintbrush
- 1. Prepare the wooden wall hanging. My wooden plaque had rope tied through the holes at the top. I removed this and later replaced it with ribbon. I first sanded the piece really well with fine grit sandpaper. I wiped the piece down to remove any sanding dust then painted the plaque with black acrylic craft paint. After the piece had dried for a few minutes, I applied a second coat of paint and let the piece dry for a few hours.
- 2. The only stamped and die cut pieces on the wall hanging are the two seaweed pieces and the seashell. The seaweed was stamped and die cut from the Beauty of the Deep set and the seashell was stamped and die cut from the Seaside Bay set. The remaining "sea themed" pieces were die cut from a variety of different colored cardstock and Soft Shimmer Specialty Paper.
- 3. The flower pieces were all die cut using the Paper Florist Dies. I grabbed the color cardstocks I wanted in my wall hanging from my scrap box and started cutting petals and flower centers. When assembling the flowers, I mixed and matched all of the colors to create vibrant and interesting color combinations! Some flowers have multiple flower centers. Have fun with this! The flower pieces were all assembled using Multipurpose Liquid Glue.
- 4. I arranged all of the flowers, seaweed, and sea plants onto the wall hanging and once I was satisfied with the arrangement, I began gluing the pieces down, starting with the largest flowers and working my way down to the small die cuts. All of the die cuts and flowers were adhered to the wall hanging using Multipurpose Liquid Glue.
- 5. I length of Lost Lagoon Bordered Ribbon was woven through the holes at the top of the wall hanging and I tied a knot on each end of the ribbon on the backside of the wall hanging.
- 6. I added Iridescent Rhinestones Basic Jewels to each of the flower centers, then added rhinestones in a vertical pattern on two spots to mimic bubbles.