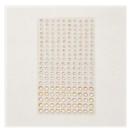

#### Non Stampin' Up! Supplies:

- Wooden Wall Hanging (measures approximately 6-1/2" across)
- Fine Grit Sandpaper
- Black Acrylic Craft Paint
- Small Flat Paintbrush
- 1. Prepare the wooden wall hanging. My wooden plaque had rope tied through the holes at the top. I removed this and later replaced it with ribbon. I first sanded the piece really well with fine grit sandpaper. I wiped the piece down to remove any sanding dust then painted the plaque with black acrylic craft paint. After the piece had dried for a few minutes, I applied a second coat of paint and let the piece dry for a few hours.
- 2. The only stamped and die cut pieces on the wall hanging are the two seaweed pieces and the seashell. The seaweed was stamped and die cut from the Beauty of the Deep set and the seashell was stamped and die cut from the Seaside Bay set. The remaining "sea themed" pieces were die cut from a variety of different colored cardstock and Soft Shimmer Specialty Paper.
- 3. The flower pieces were all die cut using the Paper Florist Dies. I grabbed the color cardstocks I wanted in my wall hanging from my scrap box and started cutting petals and flower centers. When assembling the flowers, I mixed and matched all of the colors to create vibrant and interesting color combinations! Some flowers have multiple flower centers. Have fun with this! The flower pieces were all assembled using Multipurpose Liquid Glue.
- 4. I arranged all of the flowers, seaweed, and sea plants onto the wall hanging and once I was satisfied with the arrangement, I began gluing the pieces down, starting with the largest flowers and working my way down to the small die cuts. All of the die cuts and flowers were adhered to the wall hanging using Multipurpose Liquid Glue.
- 5. I length of Lost Lagoon Bordered Ribbon was woven through the holes at the top of the wall hanging and I tied a knot on each end of the ribbon on the backside of the wall hanging.
- 6. I added Iridescent Rhinestones Basic Jewels to each of the flower centers, then added rhinestones in a vertical pattern on two spots to mimic bubbles.