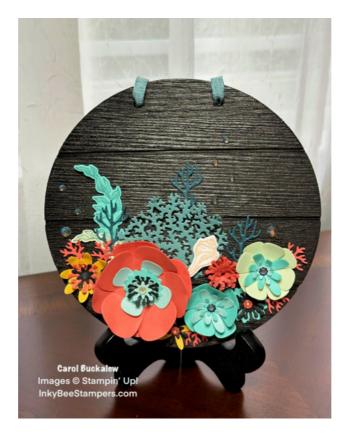

I created this pretty sea-themed wall hanging for today's project. I used a number of sets including the Beauty of the Deep Dies, Beauty of the Deep Stamp Set and the Paper Florist Dies along with some Soft Shimmer 12" x 12" Specialty Paper. This project sheet outlines the materials I used rather than step-by-step instructions. If you decide to make a wall hanging...make it your own with the colors you prefer! This is a great scrap buster project, too!

#### Non Stampin' Up! Supplies:

- Wooden Wall Hanging (measures approximately 6-1/2" across)
- Fine Grit Sandpaper
- Black Acrylic Craft Paint
- Small Flat Paintbrush
- 1. Prepare the wooden wall hanging. My wooden plaque had rope tied through the holes at the top. I removed this and later replaced it with ribbon. I first sanded the piece really well with fine grit sandpaper. I wiped the piece down to remove any sanding dust then painted the plaque with black acrylic craft paint. After the piece had dried for a few minutes, I applied a second coat of paint and let the piece dry for a few hours.
- 2. The only stamped and die cut pieces on the wall hanging are the two seaweed pieces and the seashell. The seaweed was stamped and die cut from the Beauty of the Deep set and the seashell was stamped and die cut from the Seaside Bay set. The remaining "sea themed" pieces were die cut from a variety of different colored cardstock and Soft Shimmer Specialty Paper.
- 3. The flower pieces were all die cut using the Paper Florist Dies. I grabbed the color cardstocks I wanted in my wall hanging from my scrap box and started cutting petals and flower centers. When assembling the flowers, I mixed and matched all of the colors to create vibrant and interesting color combinations! Some flowers have multiple flower centers. Have fun with this! The flower pieces were all assembled using Multipurpose Liquid Glue.
- 4. I arranged all of the flowers, seaweed, and sea plants onto the wall hanging and once I was satisfied with the arrangement, I began gluing the pieces down, starting with the largest flowers and working my way down to the small die cuts. All of the die cuts and flowers were adhered to the wall hanging using Multipurpose Liquid Glue.
- 5. I length of Lost Lagoon Bordered Ribbon was woven through the holes at the top of the wall hanging and I tied a knot on each end of the ribbon on the backside of the wall hanging.
- 6. I added Iridescent Rhinestones Basic Jewels to each of the flower centers, then added rhinestones in a vertical pattern on two spots to mimic bubbles.