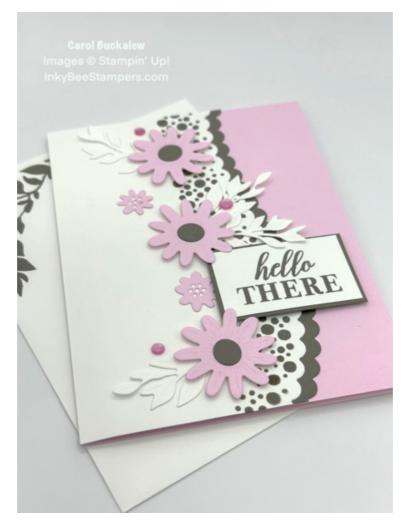

3. Stamp the sentiment "hello there" in Pebbled Path ink onto the sentiment label. Adhere the label to its Pebbled Path mat. Adhere the sentiment label to the card front using Stampin' Dimensionals and position to sentiment label approximately two-thirds of the way down on

5. Adhere the three large Bubble Bath flowers to the card front using Stampin' Dimensionals. Adhere two of the three smaller Bubble Bath flowers to the card front. Adhere the white leaf units around the large Bubble Bath flowers, making sure to tuck the ends under the flowers. Refer to photos for placement.

Project Sheet - Aug 3 2023

Carol Buckalew inkybeestampers@gmail.com https://www.inkybeestampers.com

This completes the card! This card uses no designer series paper and limited supplies. Did you notice how the stamped bubbles on the card front give the illusion that they are cut out rather than stamped?