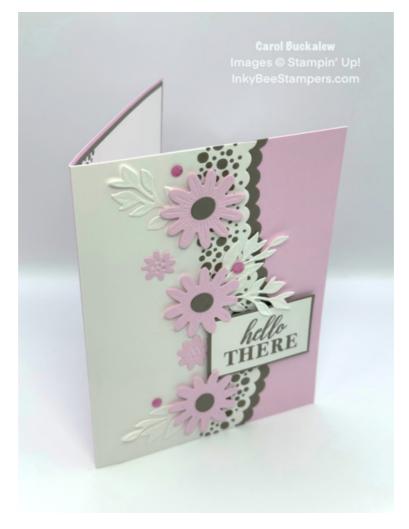

Project Sheet - Aug 3 2023

Carol Buckalew inkybeestampers@gmail.com https://www.inkybeestampers.com

I used the *Around the Bend Stamp Set* and the *Around the Bend Dies* to create today's card in white, Bubble Bath and Pebbled Path...great colors together! Let's get started!

5. Adhere the three large Bubble Bath flowers to the card front using Stampin' Dimensionals. Adhere two of the three smaller Bubble Bath flowers to the card front. Adhere the white leaf units around the large Bubble Bath flowers, making sure to tuck the ends under the flowers. Refer to photos for placement.

Project Sheet - Aug 3 2023

Carol Buckalew inkybeestampers@gmail.com https://www.inkybeestampers.com

This completes the card! This card uses no designer series paper and limited supplies. Did you notice how the stamped bubbles on the card front give the illusion that they are cut out rather than stamped?