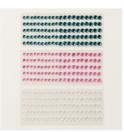

Price: \$33.00

Add to Cart

Adhesive-Backed Sequins Trio -161206

Price: \$8.00

Add to Cart

Basic White 8-1/2" X 11" Cardstock -159276

Price: \$10.50

Add to Cart