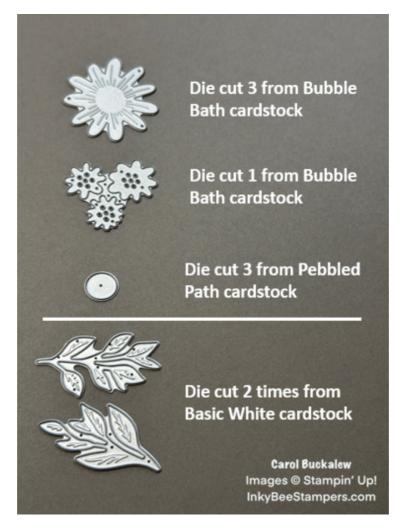

Project Sheet - Aug 3 2023

Carol Buckalew inkybeestampers@gmail.com https://www.inkybeestampers.com

the card front and to the right.

4. Using the Around the Bend Dies, die cut the following as indicated below. Adhere a Pebbled Path flower center to each of the Bubble Bath die cut flowers.