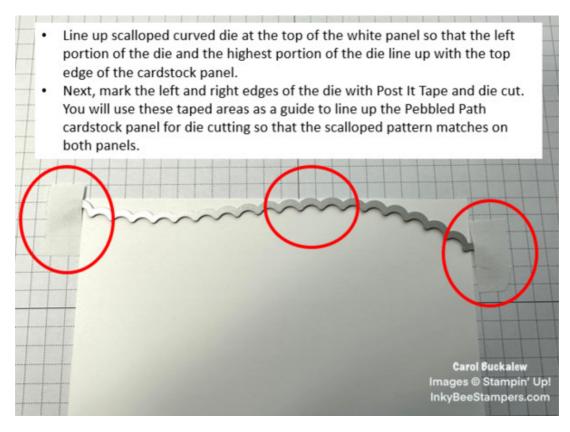

Carol Buckalew inkybeestampers@gmail.com https://www.inkybeestampers.com

- Panel #2 for Die Cutting Scalloped Border Cut 1 Pebbled Path cardstock to 5-1/2" x 1-1/2"
- Sentiment Label Cut 1 Basic White cardstock to 1-7/8" x 1-1/8"
- Sentiment Label Mat Cut 1 Pebbled Path cardstock to 2" x 1-1/4"
- Scraps of Bubble Bath, Pebbled Path and Basic White cardstock for die cutting flowers, flower centers, and leaves.
- Inside Panel Cut 1 Basic White cardstock to 5-1/4" x 4"
- Inside Mat Cut 1 Pebbled Path cardstock to 5-3/8" x 4-1/8"
- 2. Start by cutting the scalloped border on Panel #1 and Panel #2. Refer to the photo and instructions below for die cutting. Use the bubble stamp from the Around the Bend Stamp Set to stamp bubbles in Pebbled Path ink all along the scalloped border of the white Panel #1. Adhere the white Panel #1 to the Pebbled Path Panel #2 and make sure that the top and bottom edges are flush with each other. Leave approximately 1/4" of the Pebbled Path border showing from underneath of the white panel. Adhere this unit to the card front so that the left, top and bottom edges of the unit are flush with the left, top and bottom edges of the card base. You may need to trim the scalloped die cuts so that they are flush with the card base.