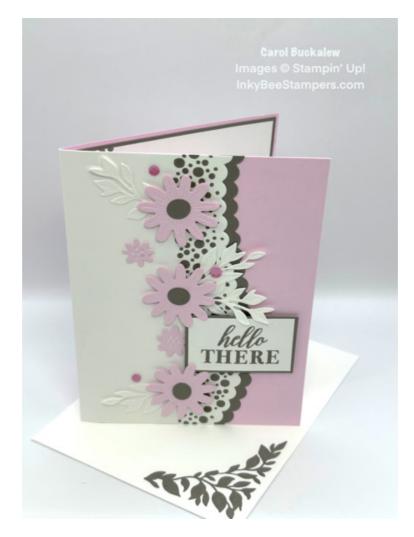

Carol Buckalew inkybeestampers@gmail.com https://www.inkybeestampers.com

- Panel #2 for Die Cutting Scalloped Border Cut 1 Pebbled Path cardstock to 5-1/2" x 1-1/2"
- Sentiment Label Cut 1 Basic White cardstock to 1-7/8" x 1-1/8"
- Sentiment Label Mat Cut 1 Pebbled Path cardstock to 2" x 1-1/4"
- Scraps of Bubble Bath, Pebbled Path and Basic White cardstock for die cutting flowers, flower centers, and leaves.
- Inside Panel Cut 1 Basic White cardstock to 5-1/4" x 4"
- Inside Mat Cut 1 Pebbled Path cardstock to 5-3/8" x 4-1/8"
- 2. Start by cutting the scalloped border on Panel #1 and Panel #2. Refer to the photo and instructions below for die cutting. Use the bubble stamp from the Around the Bend Stamp Set to stamp bubbles in Pebbled Path ink all along the scalloped border of the white Panel #1. Adhere the white Panel #1 to the Pebbled Path Panel #2 and make sure that the top and bottom edges are flush with each other. Leave approximately 1/4" of the Pebbled Path border showing from underneath of the white panel. Adhere this unit to the card front so that the left, top and bottom edges of the unit are flush with the left, top and bottom edges of the card base. You may need to trim the scalloped die cuts so that they are flush with the card base.

3. Stamp the sentiment "hello there" in Pebbled Path ink onto the sentiment label. Adhere the label to its Pebbled Path mat. Adhere the sentiment label to the card front using Stampin' Dimensionals and position to sentiment label approximately two-thirds of the way down on

5. Adhere the three large Bubble Bath flowers to the card front using Stampin' Dimensionals. Adhere two of the three smaller Bubble Bath flowers to the card front. Adhere the white leaf units around the large Bubble Bath flowers, making sure to tuck the ends under the flowers. Refer to photos for placement.

Project Sheet - Aug 3 2023

Carol Buckalew inkybeestampers@gmail.com https://www.inkybeestampers.com

This completes the card! This card uses no designer series paper and limited supplies. Did you notice how the stamped bubbles on the card front give the illusion that they are cut out rather than stamped?