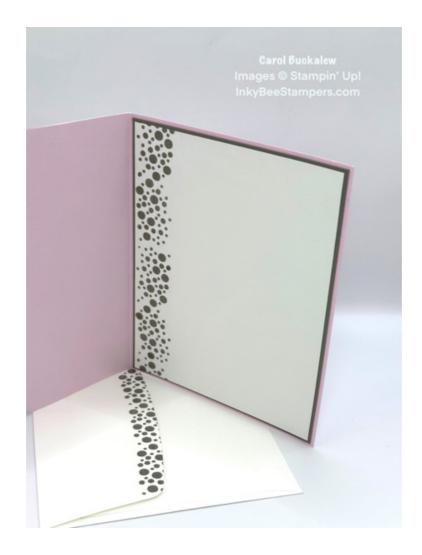

Project Sheet - Aug 3 2023

Carol Buckalew inkybeestampers@gmail.com https://www.inkybeestampers.com

6. On the inside panel, use the bubble image and stamp bubbles in Pebbled Path ink down the left edge of the panel. Adhere the panel to its Pebbled Path mat, then adhere this unit to the inside of the card.

Project Sheet - Aug 3 2023

Carol Buckalew inkybeestampers@gmail.com https://www.inkybeestampers.com

- 6. Stamp the decorative corner image onto the lower left of the envelope front using Pebbled Path ink. Stamp bubbles across the bottom of the envelope flap in Pebbled Path ink.
- 7. Adhere several pink sequins to the card front from the Adhesive-Backed Sequins Trio pack.