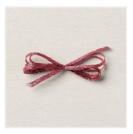

#### Supplies:

- Darling Details Bundle
- Glorious Gingham 6" x 6" Designer Series Paper
- Banners Pick A Punch
- Sweet Sorbet Metallic Woven Ribbon
- Tinsel Gems Four-Pack
- Blending Brush
- Paper: Basic White, Lemon Lime Twist
- Ink: Berry Burst, Bubble Bath, Lemon Lime Twist
- Adhesives: Multipurpose Liquid Glue, Stampin' Dimensionals, Mini Glue Dots
- Paper Trimmer
- Stampin' Cut & Emboss Machine

Project Sheet - Jul 6 2023

Carol Buckalew inkybeestampers@gmail.com https://www.inkybeestampers.com

- 8. Stamp the large, detailed flower in Berry Burst ink onto the lower left corner of the envelope front. Use a Blending Brush to blend Bubble Bath ink onto the center of the flower. Stamp the greenery image next to the flower using Lemon Lime Twist ink.
- 9. Adhere the coordinating piece of DSP to the envelope flap. Trim the excess paper away from the flap.
- 10. Tie a double bow using Sweet Sorbet Metallic Woven Ribbon. The Sweet Sorbet ribbon goes nicely with the Berry Burst! Adhere the bow to the card front using a Mini Glue Dot and position the bow just above the half flower.
- 11. Adhere several Tinsel Gems in Berry Burst to the card front.