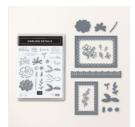

#### Supplies:

- Darling Details Bundle
- Glorious Gingham 6" x 6" Designer Series Paper
- Banners Pick A Punch
- Sweet Sorbet Metallic Woven Ribbon
- Tinsel Gems Four-Pack
- Blending Brush
- Paper: Basic White, Lemon Lime Twist
- Ink: Berry Burst, Bubble Bath, Lemon Lime Twist
- Adhesives: Multipurpose Liquid Glue, Stampin' Dimensionals, Mini Glue Dots
- Paper Trimmer
- Stampin' Cut & Emboss Machine

#### 1. Card Cuts:

- Card Base Cut 1 Lemon Lime Twist cardstock to 11" x 4-1/4", score at 5-1/2"
- DSP Panel for Die Cutting Cut 1 Berry Burst Glorious Gingham print to 4-3/4" x 3-1/2"
- Mat Cut 1 Basic White cardstock to 5-3/8" x 4-1/8"
- Sentiment Label Cut 1 Basic White cardstock to 4-1/4" x 3/4". Score each end at 3/4" and 1"
- Scraps of Basic White and Lemon Lime Twist for stamping and/or die cutting flowers and leaves
- Inside Panel Cut 1 Basic White cardstock to 5-3/8" x 4-1/8"
- Envelope Flap Cut 1 coordinating DSP to 6" x 2-1/2"
- 2. Use the smallest eyelet frame to die cut the DSP Panel measuring 4-3/4" x 3-1/2". Center the die on the panel before die cutting. Adhere the die cut panel to the 5-3/8" x 4-1/8" white mat. Adhere this unit to the card front.
- 3. Using the stamps from the Darling Details Stamp Set, stamp the following onto a scrap piece of Basic White cardstock. Follow additional directions.
  - Stamp 2 large flowers using the detail flower stamp in Berry Burst ink. Use a blending brush to blend Bubble Bath ink across the center of the flowers.
  - Stamp 1 small flower using the detail flower stamp in Berry Burst ink. Use a blending brush to blend Bubble Bath ink across the center of the flower.
  - Stamp 1 three leaf image in Lemon Lime Twist ink, then use the fill stamp and secondgeneration stamp Lemon Lime Twist over the detail.
- 4. Using the Darling Details Dies, die cut the following:
  - Die cut all of the images from Step #3 above.
  - Die cut 2 greenery sprigs from Lemon Lime Twist cardstock.

#### 5. Sentiment Label:

- Cut and score the sentiment label as indicated above under Step #1. Use the Banners Pick A Punch to punch a banner end on each end of the label.
- Stamp the sentiment "Just a note" in Berry Burst ink onto the center of the label (and inside of the scorelines).
- Partially third generation stamp the half flower image using the detail stamp in Berry Burst ink onto the label two times.
- Use a blending brush to lightly blend Bubble Bath ink over the center of the sentiment label. Blend the Bubble Bath ink much darker over the banner ends.
- Fold the banner ends of the label. The 1" score lines are mountain folds and the 3/4" score lines are valley folds. Glue each side of the folder areas down onto themselves.