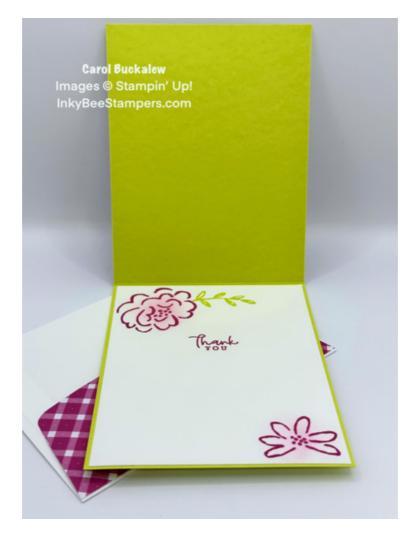

Project Sheet - Jul 6 2023

Carol Buckalew inkybeestampers@gmail.com https://www.inkybeestampers.com

- 6. Adhere the two large die cut flowers towards the bottom of the die cut frame. Angle one flower to the right and one to the left. Adhere with liquid glue. Tuck the greenery pieces slightly under the large flowers on either side of the frame and adhere with liquid glue. Adhere the bottom of the half flower to the back center of the sentiment label. Apply Stampin' Dimensionals to the center portion of the sentiment label and adhere the label to the bottom center of the frame.
- 7. On the inside panel, stamp several of the detail flower images onto the corners of the panel using Berry Burst ink. Use a blending brush to blend Bubble Bath ink onto the centers of the flowers. Stamp the greenery image in Lemon Lime Twist ink next to the large flower. Stamp the sentiment "Thank you" in Berry Burst ink onto the panel. Adhere the panel to the inside of the card.