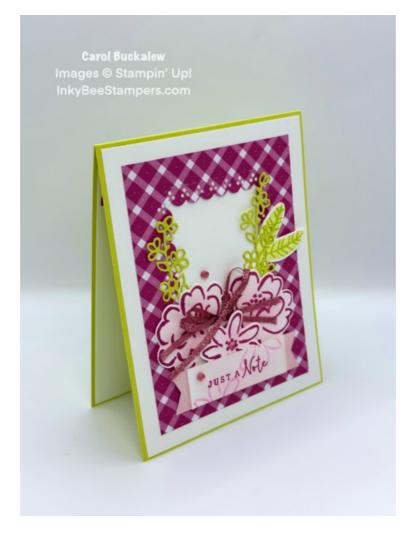

#### 1. Card Cuts:

- Card Base Cut 1 Lemon Lime Twist cardstock to 11" x 4-1/4", score at 5-1/2"
- DSP Panel for Die Cutting Cut 1 Berry Burst Glorious Gingham print to 4-3/4" x 3-1/2"
- Mat Cut 1 Basic White cardstock to 5-3/8" x 4-1/8"
- Sentiment Label Cut 1 Basic White cardstock to 4-1/4" x 3/4". Score each end at 3/4" and 1"
- Scraps of Basic White and Lemon Lime Twist for stamping and/or die cutting flowers and leaves
- Inside Panel Cut 1 Basic White cardstock to 5-3/8" x 4-1/8"
- Envelope Flap Cut 1 coordinating DSP to 6" x 2-1/2"
- 2. Use the smallest eyelet frame to die cut the DSP Panel measuring 4-3/4" x 3-1/2". Center the die on the panel before die cutting. Adhere the die cut panel to the 5-3/8" x 4-1/8" white mat. Adhere this unit to the card front.
- 3. Using the stamps from the Darling Details Stamp Set, stamp the following onto a scrap piece of Basic White cardstock. Follow additional directions.
  - Stamp 2 large flowers using the detail flower stamp in Berry Burst ink. Use a blending brush to blend Bubble Bath ink across the center of the flowers.
  - Stamp 1 small flower using the detail flower stamp in Berry Burst ink. Use a blending brush to blend Bubble Bath ink across the center of the flower.
  - Stamp 1 three leaf image in Lemon Lime Twist ink, then use the fill stamp and secondgeneration stamp Lemon Lime Twist over the detail.
- 4. Using the Darling Details Dies, die cut the following:
  - Die cut all of the images from Step #3 above.
  - Die cut 2 greenery sprigs from Lemon Lime Twist cardstock.

Project Sheet - Jul 6 2023

Carol Buckalew inkybeestampers@gmail.com https://www.inkybeestampers.com

- 8. Stamp the large, detailed flower in Berry Burst ink onto the lower left corner of the envelope front. Use a Blending Brush to blend Bubble Bath ink onto the center of the flower. Stamp the greenery image next to the flower using Lemon Lime Twist ink.
- 9. Adhere the coordinating piece of DSP to the envelope flap. Trim the excess paper away from the flap.
- 10. Tie a double bow using Sweet Sorbet Metallic Woven Ribbon. The Sweet Sorbet ribbon goes nicely with the Berry Burst! Adhere the bow to the card front using a Mini Glue Dot and position the bow just above the half flower.
- 11. Adhere several Tinsel Gems in Berry Burst to the card front.