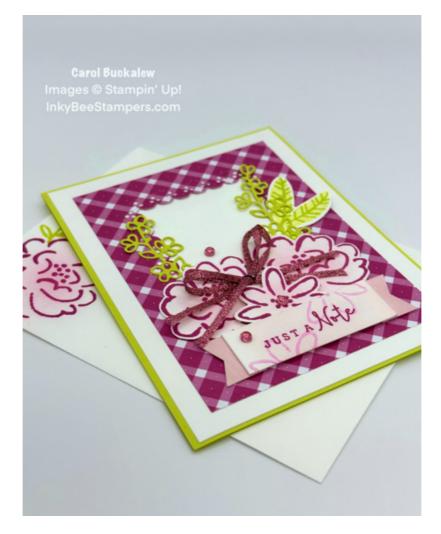

#### 5. Sentiment Label:

- Cut and score the sentiment label as indicated above under Step #1. Use the Banners Pick A Punch to punch a banner end on each end of the label.
- Stamp the sentiment "Just a note" in Berry Burst ink onto the center of the label (and inside of the scorelines).
- Partially third generation stamp the half flower image using the detail stamp in Berry Burst ink onto the label two times.
- Use a blending brush to lightly blend Bubble Bath ink over the center of the sentiment label. Blend the Bubble Bath ink much darker over the banner ends.
- Fold the banner ends of the label. The 1" score lines are mountain folds and the 3/4" score lines are valley folds. Glue each side of the folder areas down onto themselves.

Project Sheet - Jul 6 2023

Carol Buckalew inkybeestampers@gmail.com https://www.inkybeestampers.com

- 8. Stamp the large, detailed flower in Berry Burst ink onto the lower left corner of the envelope front. Use a Blending Brush to blend Bubble Bath ink onto the center of the flower. Stamp the greenery image next to the flower using Lemon Lime Twist ink.
- 9. Adhere the coordinating piece of DSP to the envelope flap. Trim the excess paper away from the flap.
- 10. Tie a double bow using Sweet Sorbet Metallic Woven Ribbon. The Sweet Sorbet ribbon goes nicely with the Berry Burst! Adhere the bow to the card front using a Mini Glue Dot and position the bow just above the half flower.
- 11. Adhere several Tinsel Gems in Berry Burst to the card front.