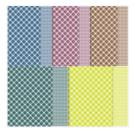

#### Supplies:

- Darling Details Bundle
- Glorious Gingham 6" x 6" Designer Series Paper
- Banners Pick A Punch
- Sweet Sorbet Metallic Woven Ribbon
- Tinsel Gems Four-Pack
- Blending Brush
- Paper: Basic White, Lemon Lime Twist
- Ink: Berry Burst, Bubble Bath, Lemon Lime Twist
- Adhesives: Multipurpose Liquid Glue, Stampin' Dimensionals, Mini Glue Dots
- Paper Trimmer
- Stampin' Cut & Emboss Machine

#### 1. Card Cuts:

- Card Base Cut 1 Lemon Lime Twist cardstock to 11" x 4-1/4", score at 5-1/2"
- DSP Panel for Die Cutting Cut 1 Berry Burst Glorious Gingham print to 4-3/4" x 3-1/2"
- Mat Cut 1 Basic White cardstock to 5-3/8" x 4-1/8"
- Sentiment Label Cut 1 Basic White cardstock to 4-1/4" x 3/4". Score each end at 3/4" and 1"
- Scraps of Basic White and Lemon Lime Twist for stamping and/or die cutting flowers and leaves
- Inside Panel Cut 1 Basic White cardstock to 5-3/8" x 4-1/8"
- Envelope Flap Cut 1 coordinating DSP to 6" x 2-1/2"
- 2. Use the smallest eyelet frame to die cut the DSP Panel measuring 4-3/4" x 3-1/2". Center the die on the panel before die cutting. Adhere the die cut panel to the 5-3/8" x 4-1/8" white mat. Adhere this unit to the card front.
- 3. Using the stamps from the Darling Details Stamp Set, stamp the following onto a scrap piece of Basic White cardstock. Follow additional directions.
  - Stamp 2 large flowers using the detail flower stamp in Berry Burst ink. Use a blending brush to blend Bubble Bath ink across the center of the flowers.
  - Stamp 1 small flower using the detail flower stamp in Berry Burst ink. Use a blending brush to blend Bubble Bath ink across the center of the flower.
  - Stamp 1 three leaf image in Lemon Lime Twist ink, then use the fill stamp and secondgeneration stamp Lemon Lime Twist over the detail.
- 4. Using the Darling Details Dies, die cut the following:
  - Die cut all of the images from Step #3 above.
  - Die cut 2 greenery sprigs from Lemon Lime Twist cardstock.

#### Project Sheet - Jul 6 2023

Carol Buckalew inkybeestampers@gmail.com https://www.inkybeestampers.com

Darling Details Bundle - 161371

Price: \$54.00

Add to Cart

Glorious Gingham 6" X 6" (15.2 X 15.2 Cm) Designer Series Paper -163170