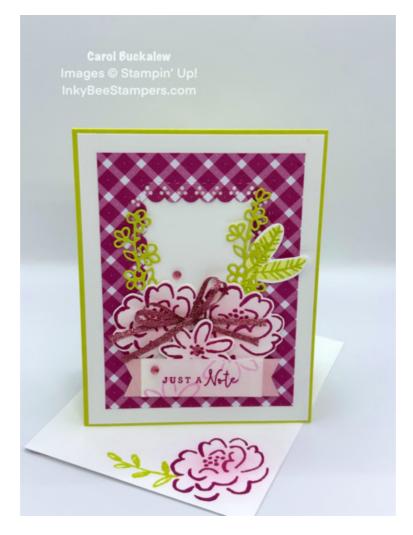

#### 1. Card Cuts:

- Card Base Cut 1 Lemon Lime Twist cardstock to 11" x 4-1/4", score at 5-1/2"
- DSP Panel for Die Cutting Cut 1 Berry Burst Glorious Gingham print to 4-3/4" x 3-1/2"
- Mat Cut 1 Basic White cardstock to 5-3/8" x 4-1/8"
- Sentiment Label Cut 1 Basic White cardstock to 4-1/4" x 3/4". Score each end at 3/4" and 1"
- Scraps of Basic White and Lemon Lime Twist for stamping and/or die cutting flowers and leaves
- Inside Panel Cut 1 Basic White cardstock to 5-3/8" x 4-1/8"
- Envelope Flap Cut 1 coordinating DSP to 6" x 2-1/2"
- 2. Use the smallest eyelet frame to die cut the DSP Panel measuring 4-3/4" x 3-1/2". Center the die on the panel before die cutting. Adhere the die cut panel to the 5-3/8" x 4-1/8" white mat. Adhere this unit to the card front.
- 3. Using the stamps from the Darling Details Stamp Set, stamp the following onto a scrap piece of Basic White cardstock. Follow additional directions.
  - Stamp 2 large flowers using the detail flower stamp in Berry Burst ink. Use a blending brush to blend Bubble Bath ink across the center of the flowers.
  - Stamp 1 small flower using the detail flower stamp in Berry Burst ink. Use a blending brush to blend Bubble Bath ink across the center of the flower.
  - Stamp 1 three leaf image in Lemon Lime Twist ink, then use the fill stamp and secondgeneration stamp Lemon Lime Twist over the detail.
- 4. Using the Darling Details Dies, die cut the following:
  - Die cut all of the images from Step #3 above.
  - Die cut 2 greenery sprigs from Lemon Lime Twist cardstock.

Project Sheet - Jul 6 2023

Carol Buckalew inkybeestampers@gmail.com https://www.inkybeestampers.com

- 8. Stamp the large, detailed flower in Berry Burst ink onto the lower left corner of the envelope front. Use a Blending Brush to blend Bubble Bath ink onto the center of the flower. Stamp the greenery image next to the flower using Lemon Lime Twist ink.
- 9. Adhere the coordinating piece of DSP to the envelope flap. Trim the excess paper away from the flap.
- 10. Tie a double bow using Sweet Sorbet Metallic Woven Ribbon. The Sweet Sorbet ribbon goes nicely with the Berry Burst! Adhere the bow to the card front using a Mini Glue Dot and position the bow just above the half flower.
- 11. Adhere several Tinsel Gems in Berry Burst to the card front.