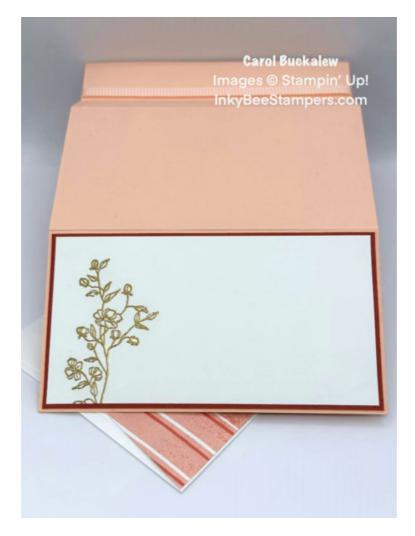

Carol Buckalew inkybeestampers@gmail.com https://www.inkybeestampers.com

Project Sheet - Jul 13 2023

- 3. Use a Scoring Tool or Paper Trimmer to score the Center Step. The 4-1/4" score line is a mountain fold.
- 4. Adhere the two 2-3/4" x 1" DSP Panels to their Cajun Craze mats. Adhere the two 1" x 3/4" DSP Panels to their Cajun Craze mats. Adhere these units to the Card Base one each on the left and right. Leave a 1/16" reveal.
- 5. Using the Dainty Delight Stamp Set, stamp the medium sized flower image onto the center of the Petal Pink panel in VersaMark ink. Sprinkle gold embossing powder over the stamped image then use a Heat Tool to set the embossing powder. Note: For best results use an Embossing Buddy on the panel before stamping. Adhere the embossed panel to its Cajun Craze mat, then adhere this unit to the Center Step base.
- 6. On the white Inside Panel, stamp the same floral image in VersaMark ink then sprinkle with gold embossing powder. Use a Heat Tool to set the embossing powder. Adhere the panel to its Cajun Craze mat, then adhere the unit to the inside of the Card Base. Note: It is easier to adhere the inside panel to the inside of the card before adhering the Card Base and Center Step Base to each other.

Project Sheet - Jul 13 2023

- 7. On a scrap piece of Cajun Craze cardstock, stamp the sentiment "The best is yet to come" in Versamark ink. Sprinkle gold embossing powder over the stamped image, then heat set using a Heat Tool. Use the 2nd to smallest banner die from the Stylish Shapes Dies to cut out the sentiment.
- 8. Adhere the Center Step Base to the Card Base.
  - You will first attach the bottom of the Center Step Base to the bottom front of the Card Base using liquid glue. You could also use Tear & Tape. Be careful to only apply adhesive to the back of the Center Step Base where it will come into contact with the Card Base.
  - Fully close the card, including the step section on the front of the card, and turn the
    card face down on your work surface. Apply glue to the back bottom of the Center
    Step Base, then press down so that it comes in contact with the back of the Card
    Base. Be careful to only apply glue to the back of the Center Step Base where it will
    come into contact with the Card Base.
- 9. Use a length of Petal Pink ribbon and wrap it around the front, lower step of the card. Tie into a bow at the center point. Use a Mini Glue Dot to hold the bow in place.