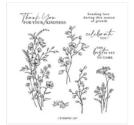

Carol Buckalew inkybeestampers@gmail.com https://www.inkybeestampers.com

Project Sheet - Jul 13 2023

This simple, yet elegant center step card features the *Dainty Delight Stamp Set* in gold embossing. The paper used is from the *Les Shoppes 12" x 12" Designer Series Paper*.

#### Supplies:

- Dainty Delight Stamp Set
- Stylish Shapes Dies
- Les Shoppes 12" x 12" Designer Series Paper
- Ribbon Due Combo Pack
- Brushed Metallic Adhesive-Backed Dots
- Gold Embossing Powder
- Heat Tool
- Paper: Petal Pink, Cajun Craze, Basic White
- Ink: VersaMark
- Adhesives: Multipurpose Liquid Glue, Mini Glue Dot, Stampin' Dimensionals
- Paper Trimmer
- Simply Scored Scoring Tool

Carol Buckalew inkybeestampers@gmail.com https://www.inkybeestampers.com

Project Sheet - Jul 13 2023

- 3. Use a Scoring Tool or Paper Trimmer to score the Center Step. The 4-1/4" score line is a mountain fold.
- 4. Adhere the two 2-3/4" x 1" DSP Panels to their Cajun Craze mats. Adhere the two 1" x 3/4" DSP Panels to their Cajun Craze mats. Adhere these units to the Card Base one each on the left and right. Leave a 1/16" reveal.
- 5. Using the Dainty Delight Stamp Set, stamp the medium sized flower image onto the center of the Petal Pink panel in VersaMark ink. Sprinkle gold embossing powder over the stamped image then use a Heat Tool to set the embossing powder. Note: For best results use an Embossing Buddy on the panel before stamping. Adhere the embossed panel to its Cajun Craze mat, then adhere this unit to the Center Step base.
- 6. On the white Inside Panel, stamp the same floral image in VersaMark ink then sprinkle with gold embossing powder. Use a Heat Tool to set the embossing powder. Adhere the panel to its Cajun Craze mat, then adhere the unit to the inside of the Card Base. Note: It is easier to adhere the inside panel to the inside of the card before adhering the Card Base and Center Step Base to each other.

Project Sheet - Jul 13 2023

- 7. On a scrap piece of Cajun Craze cardstock, stamp the sentiment "The best is yet to come" in Versamark ink. Sprinkle gold embossing powder over the stamped image, then heat set using a Heat Tool. Use the 2nd to smallest banner die from the Stylish Shapes Dies to cut out the sentiment.
- 8. Adhere the Center Step Base to the Card Base.
  - You will first attach the bottom of the Center Step Base to the bottom front of the Card Base using liquid glue. You could also use Tear & Tape. Be careful to only apply adhesive to the back of the Center Step Base where it will come into contact with the Card Base.
  - Fully close the card, including the step section on the front of the card, and turn the
    card face down on your work surface. Apply glue to the back bottom of the Center
    Step Base, then press down so that it comes in contact with the back of the Card
    Base. Be careful to only apply glue to the back of the Center Step Base where it will
    come into contact with the Card Base.
- 9. Use a length of Petal Pink ribbon and wrap it around the front, lower step of the card. Tie into a bow at the center point. Use a Mini Glue Dot to hold the bow in place.