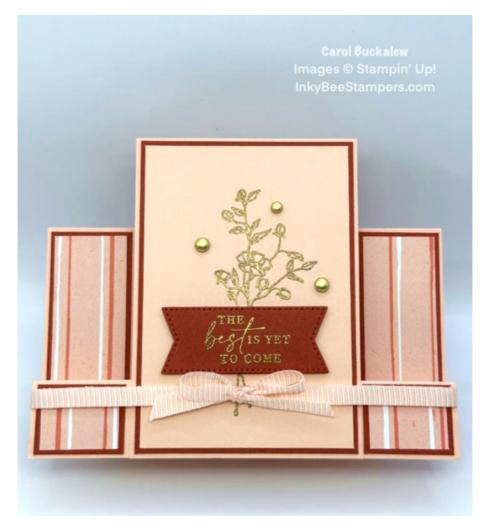

Carol Buckalew inkybeestampers@gmail.com https://www.inkybeestampers.com

Project Sheet - Jul 13 2023

This simple, yet elegant center step card features the *Dainty Delight Stamp Set* in gold embossing. The paper used is from the *Les Shoppes 12" x 12" Designer Series Paper*.

Carol Buckalew inkybeestampers@gmail.com https://www.inkybeestampers.com

Project Sheet - Jul 13 2023

- 3. Use a Scoring Tool or Paper Trimmer to score the Center Step. The 4-1/4" score line is a mountain fold.
- 4. Adhere the two 2-3/4" x 1" DSP Panels to their Cajun Craze mats. Adhere the two 1" x 3/4" DSP Panels to their Cajun Craze mats. Adhere these units to the Card Base one each on the left and right. Leave a 1/16" reveal.
- 5. Using the Dainty Delight Stamp Set, stamp the medium sized flower image onto the center of the Petal Pink panel in VersaMark ink. Sprinkle gold embossing powder over the stamped image then use a Heat Tool to set the embossing powder. Note: For best results use an Embossing Buddy on the panel before stamping. Adhere the embossed panel to its Cajun Craze mat, then adhere this unit to the Center Step base.
- 6. On the white Inside Panel, stamp the same floral image in VersaMark ink then sprinkle with gold embossing powder. Use a Heat Tool to set the embossing powder. Adhere the panel to its Cajun Craze mat, then adhere the unit to the inside of the Card Base. Note: It is easier to adhere the inside panel to the inside of the card before adhering the Card Base and Center Step Base to each other.

Project Sheet - Jul 13 2023

- 7. On a scrap piece of Cajun Craze cardstock, stamp the sentiment "The best is yet to come" in Versamark ink. Sprinkle gold embossing powder over the stamped image, then heat set using a Heat Tool. Use the 2nd to smallest banner die from the Stylish Shapes Dies to cut out the sentiment.
- 8. Adhere the Center Step Base to the Card Base.
  - You will first attach the bottom of the Center Step Base to the bottom front of the Card Base using liquid glue. You could also use Tear & Tape. Be careful to only apply adhesive to the back of the Center Step Base where it will come into contact with the Card Base.
  - Fully close the card, including the step section on the front of the card, and turn the
    card face down on your work surface. Apply glue to the back bottom of the Center
    Step Base, then press down so that it comes in contact with the back of the Card
    Base. Be careful to only apply glue to the back of the Center Step Base where it will
    come into contact with the Card Base.
- 9. Use a length of Petal Pink ribbon and wrap it around the front, lower step of the card. Tie into a bow at the center point. Use a Mini Glue Dot to hold the bow in place.

Carol Buckalew inkybeestampers@gmail.com https://www.inkybeestampers.com

Project Sheet - Jul 13 2023

- 10. Adhere the sentiment label to the card front using Stampin' Dimensionals and position the label just above the bow.
- 11. Adhere several gold Brushed Metallic Adhesive-Backed Dots to the card front.
- 12. Adhere the coordinating piece of DSP to the envelope flap and trim the excess paper away from the flap.
- 13. Partially stamp the floral image onto the envelope front using VersaMark ink. Sprinkle gold embossing powder over the stamped image and use a Heat Tool to set the embossing powder.
- 14. Adhere the 5-1/4" x 2-3/4" DSP Panel to the 5-3/8" x 2-7/8" Cajun Craze mat. Adhere this unit to the back of the card. This panel helps to hide the center step attachment point on the back of the card.