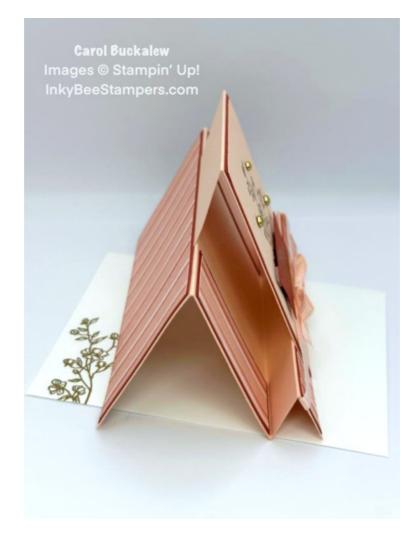

This completes the card! I did my best to capture the shine of the gold embossing on the card front, inside panel and envelope front but sometimes this is difficult to capture in a photo. Suffice to say that it is lovely. While this card has a lot of pieces to cut...it is so worth it!