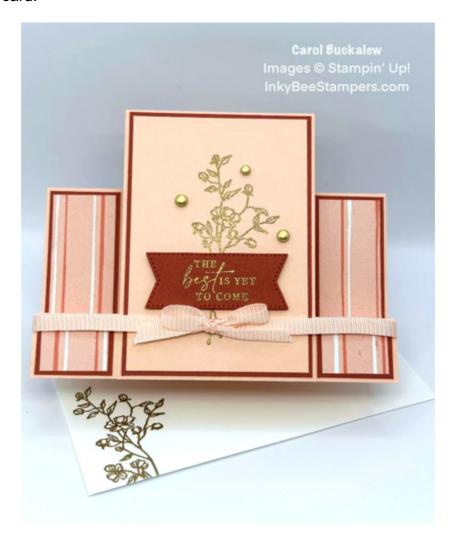

Carol Buckalew inkybeestampers@gmail.com https://www.inkybeestampers.com

Project Sheet - Jul 13 2023

This simple, yet elegant center step card features the *Dainty Delight Stamp Set* in gold embossing. The paper used is from the *Les Shoppes 12" x 12" Designer Series Paper*.

Carol Buckalew inkybeestampers@gmail.com https://www.inkybeestampers.com

Project Sheet - Jul 13 2023

- 3. Use a Scoring Tool or Paper Trimmer to score the Center Step. The 4-1/4" score line is a mountain fold.
- 4. Adhere the two 2-3/4" x 1" DSP Panels to their Cajun Craze mats. Adhere the two 1" x 3/4" DSP Panels to their Cajun Craze mats. Adhere these units to the Card Base one each on the left and right. Leave a 1/16" reveal.
- 5. Using the Dainty Delight Stamp Set, stamp the medium sized flower image onto the center of the Petal Pink panel in VersaMark ink. Sprinkle gold embossing powder over the stamped image then use a Heat Tool to set the embossing powder. Note: For best results use an Embossing Buddy on the panel before stamping. Adhere the embossed panel to its Cajun Craze mat, then adhere this unit to the Center Step base.
- 6. On the white Inside Panel, stamp the same floral image in VersaMark ink then sprinkle with gold embossing powder. Use a Heat Tool to set the embossing powder. Adhere the panel to its Cajun Craze mat, then adhere the unit to the inside of the Card Base. Note: It is easier to adhere the inside panel to the inside of the card before adhering the Card Base and Center Step Base to each other.

Project Sheet - Jul 13 2023

- 7. On a scrap piece of Cajun Craze cardstock, stamp the sentiment "The best is yet to come" in Versamark ink. Sprinkle gold embossing powder over the stamped image, then heat set using a Heat Tool. Use the 2nd to smallest banner die from the Stylish Shapes Dies to cut out the sentiment.
- 8. Adhere the Center Step Base to the Card Base.
  - You will first attach the bottom of the Center Step Base to the bottom front of the Card Base using liquid glue. You could also use Tear & Tape. Be careful to only apply adhesive to the back of the Center Step Base where it will come into contact with the Card Base.
  - Fully close the card, including the step section on the front of the card, and turn the
    card face down on your work surface. Apply glue to the back bottom of the Center
    Step Base, then press down so that it comes in contact with the back of the Card
    Base. Be careful to only apply glue to the back of the Center Step Base where it will
    come into contact with the Card Base.
- 9. Use a length of Petal Pink ribbon and wrap it around the front, lower step of the card. Tie into a bow at the center point. Use a Mini Glue Dot to hold the bow in place.

Carol Buckalew inkybeestampers@gmail.com https://www.inkybeestampers.com

Project Sheet - Jul 13 2023

- 10. Adhere the sentiment label to the card front using Stampin' Dimensionals and position the label just above the bow.
- 11. Adhere several gold Brushed Metallic Adhesive-Backed Dots to the card front.
- 12. Adhere the coordinating piece of DSP to the envelope flap and trim the excess paper away from the flap.
- 13. Partially stamp the floral image onto the envelope front using VersaMark ink. Sprinkle gold embossing powder over the stamped image and use a Heat Tool to set the embossing powder.
- 14. Adhere the 5-1/4" x 2-3/4" DSP Panel to the 5-3/8" x 2-7/8" Cajun Craze mat. Adhere this unit to the back of the card. This panel helps to hide the center step attachment point on the back of the card.

This completes the card! I did my best to capture the shine of the gold embossing on the card front, inside panel and envelope front but sometimes this is difficult to capture in a photo. Suffice to say that it is lovely. While this card has a lot of pieces to cut...it is so worth it!