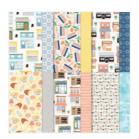

Carol Buckalew inkybeestampers@gmail.com https://www.inkybeestampers.com

Project Sheet - Jul 13 2023

This simple, yet elegant center step card features the *Dainty Delight Stamp Set* in gold embossing. The paper used is from the *Les Shoppes 12" x 12" Designer Series Paper*.

#### Supplies:

- Dainty Delight Stamp Set
- Stylish Shapes Dies
- Les Shoppes 12" x 12" Designer Series Paper
- Ribbon Due Combo Pack
- Brushed Metallic Adhesive-Backed Dots
- Gold Embossing Powder
- Heat Tool
- Paper: Petal Pink, Cajun Craze, Basic White
- Ink: VersaMark
- Adhesives: Multipurpose Liquid Glue, Mini Glue Dot, Stampin' Dimensionals
- Paper Trimmer
- Simply Scored Scoring Tool