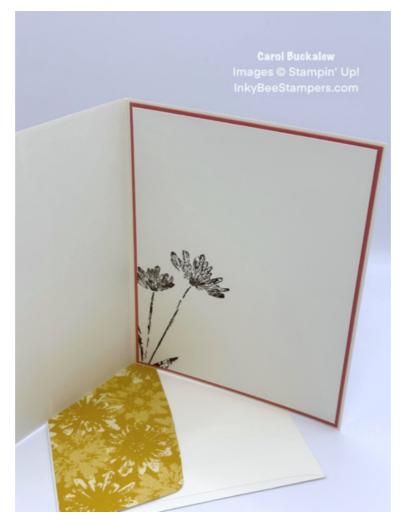

Project Sheet - Jun 27 2023

Carol Buckalew inkybeestampers@gmail.com https://www.inkybeestampers.com

- 6. On the stamped Very Vanilla panel, use a small amount of Stampin' Seal on the lower right of the panel (about where the seam for DSP Panel #2 and DSP Panel #3 meet). On a protected work surface, use the dark shade of a Calypso Coral Stampin' Blend to color a length of Baker's Twine and allow to dry for a minute. Loop the twine several times and adhere the twine to the area of Stampin' Seal. Adhere the sentiment label to the lower right of the card front, partially over top of the looped twine and partially over the DSP panels. Use a combination of glue and Stampin' Dimensionals to adhere the label to the card front.
- 7. On the inside panel, partially stamp the large flower image in Early Espresso ink. Adhere the panel to its Calypso Coral mat, then adhere to the inside of the card.

Project Sheet - Jun 27 2023

Carol Buckalew inkybeestampers@gmail.com https://www.inkybeestampers.com

- 8. Partially stamp the large flower image onto the lower left front of the envelope. Adhere the piece of coordinating DSP to the envelope flap and trim the excess paper away from the flap.
- 9. Use the dark shade of a Calypso Coral Stampin' Blend to color three small Rhinestone Basic Jewels. Adhere the rhinestones to the card front around the flowers.