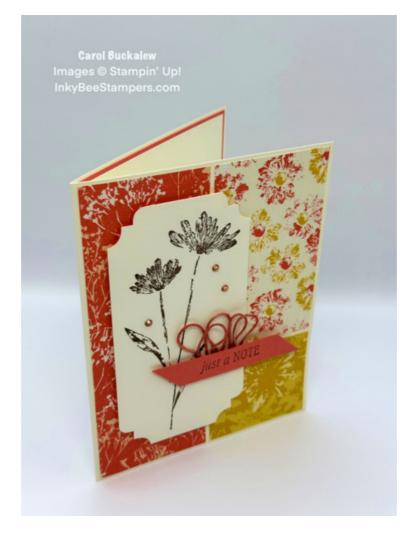

#### Project Sheet - Jun 27 2023

Carol Buckalew inkybeestampers@gmail.com https://www.inkybeestampers.com

This easy-to-make card was created using the Inked & Tiled Stamp Set and the Inked Botanicals 6" x 6" Designer Series Paper! The Inked Botanicals Designer Series Paper is 15% off during the month of June...only a few more days to grab this beautiful paper at a savings!

#### 1. Card Cuts

- Card Base Cut 1 Very Vanilla cardstock to 8-1/2" x 5-1/2", score at 4-1/4"
- DSP Panel #1 Cut 1 Calypso Coral print to 5-3/8" x 2"
- DSP Panel #2 Cut 1 Calypso Coral and Crushed Curry print to 3-1/2" x 2"
- DSP Panel #3 Cut 1 Crushed Curry print to 1-13/16" x 2"
- Panel for Stamping Cut 1 Very Vanilla cardstock to 4-1/2" x 2-3/8"
- Sentiment Label Cut 1 Calypso Coral cardstock to 3" x 1/2"
- Inside Mat Cut 1 Calypso Coral cardstock to 5-3/8" x 4-1/8"
- Inside Panel Cut 1 Very Vanilla cardstock to 5-1/4" x 4"
- Envelope Flap Cut 1 coordinating DSP to 6" x 2-1/2"
- 2. Start by adhering the three DSP panels to the front of the card base. Try to leave an equal reveal around all three pieces. Adhere with glue.
- 3. On the Very Vanilla panel measuring 4-1/2" x 2-3/8", use Early Espresso ink to stamp the large flower image onto the panel. Use the Very Best Trio Punch to punch out each corner using the decorative corner on the punch. Important Note: In order to have a symmetrical look to the panel, for each short end of the panel, punch the first corner, then flip the cardstock panel over to the backside and punch the opposite corner. Repeat this for the other short end of the cardstock panel.
- 4. Adhere the stamped and punched panel to the card front using Stampin' Dimensionals. Position the panel to the left of the card front.
- 5. Stamp the sentiment "Just a note" in Early Espresso ink onto the Calypso Coral label. Use the Very Best Trio Punch to punch a slanted edge on each side of the label.

Project Sheet - Jun 27 2023

Carol Buckalew inkybeestampers@gmail.com https://www.inkybeestampers.com

- 6. On the stamped Very Vanilla panel, use a small amount of Stampin' Seal on the lower right of the panel (about where the seam for DSP Panel #2 and DSP Panel #3 meet). On a protected work surface, use the dark shade of a Calypso Coral Stampin' Blend to color a length of Baker's Twine and allow to dry for a minute. Loop the twine several times and adhere the twine to the area of Stampin' Seal. Adhere the sentiment label to the lower right of the card front, partially over top of the looped twine and partially over the DSP panels. Use a combination of glue and Stampin' Dimensionals to adhere the label to the card front.
- 7. On the inside panel, partially stamp the large flower image in Early Espresso ink. Adhere the panel to its Calypso Coral mat, then adhere to the inside of the card.

Project Sheet - Jun 27 2023

Carol Buckalew inkybeestampers@gmail.com https://www.inkybeestampers.com

- 8. Partially stamp the large flower image onto the lower left front of the envelope. Adhere the piece of coordinating DSP to the envelope flap and trim the excess paper away from the flap.
- 9. Use the dark shade of a Calypso Coral Stampin' Blend to color three small Rhinestone Basic Jewels. Adhere the rhinestones to the card front around the flowers.