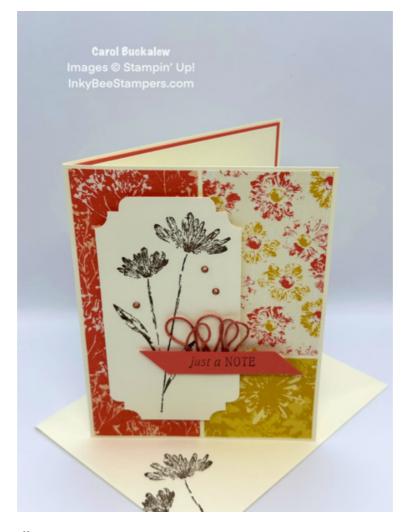

#### 1. Card Cuts

- Card Base Cut 1 Very Vanilla cardstock to 8-1/2" x 5-1/2", score at 4-1/4"
- DSP Panel #1 Cut 1 Calypso Coral print to 5-3/8" x 2"
- DSP Panel #2 Cut 1 Calypso Coral and Crushed Curry print to 3-1/2" x 2"
- DSP Panel #3 Cut 1 Crushed Curry print to 1-13/16" x 2"
- Panel for Stamping Cut 1 Very Vanilla cardstock to 4-1/2" x 2-3/8"
- Sentiment Label Cut 1 Calypso Coral cardstock to 3" x 1/2"
- Inside Mat Cut 1 Calypso Coral cardstock to 5-3/8" x 4-1/8"
- Inside Panel Cut 1 Very Vanilla cardstock to 5-1/4" x 4"
- Envelope Flap Cut 1 coordinating DSP to 6" x 2-1/2"
- 2. Start by adhering the three DSP panels to the front of the card base. Try to leave an equal reveal around all three pieces. Adhere with glue.
- 3. On the Very Vanilla panel measuring 4-1/2" x 2-3/8", use Early Espresso ink to stamp the large flower image onto the panel. Use the Very Best Trio Punch to punch out each corner using the decorative corner on the punch. Important Note: In order to have a symmetrical look to the panel, for each short end of the panel, punch the first corner, then flip the cardstock panel over to the backside and punch the opposite corner. Repeat this for the other short end of the cardstock panel.
- 4. Adhere the stamped and punched panel to the card front using Stampin' Dimensionals. Position the panel to the left of the card front.
- 5. Stamp the sentiment "Just a note" in Early Espresso ink onto the Calypso Coral label. Use the Very Best Trio Punch to punch a slanted edge on each side of the label.

Project Sheet - Jun 27 2023

Carol Buckalew inkybeestampers@gmail.com https://www.inkybeestampers.com

- 6. On the stamped Very Vanilla panel, use a small amount of Stampin' Seal on the lower right of the panel (about where the seam for DSP Panel #2 and DSP Panel #3 meet). On a protected work surface, use the dark shade of a Calypso Coral Stampin' Blend to color a length of Baker's Twine and allow to dry for a minute. Loop the twine several times and adhere the twine to the area of Stampin' Seal. Adhere the sentiment label to the lower right of the card front, partially over top of the looped twine and partially over the DSP panels. Use a combination of glue and Stampin' Dimensionals to adhere the label to the card front.
- 7. On the inside panel, partially stamp the large flower image in Early Espresso ink. Adhere the panel to its Calypso Coral mat, then adhere to the inside of the card.

Project Sheet - Jun 27 2023

Carol Buckalew inkybeestampers@gmail.com https://www.inkybeestampers.com

- 8. Partially stamp the large flower image onto the lower left front of the envelope. Adhere the piece of coordinating DSP to the envelope flap and trim the excess paper away from the flap.
- 9. Use the dark shade of a Calypso Coral Stampin' Blend to color three small Rhinestone Basic Jewels. Adhere the rhinestones to the card front around the flowers.