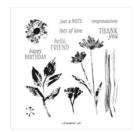

#### Project Sheet - Jun 27 2023

Carol Buckalew inkybeestampers@gmail.com https://www.inkybeestampers.com

This easy-to-make card was created using the Inked & Tiled Stamp Set and the Inked Botanicals 6" x 6" Designer Series Paper! The Inked Botanicals Designer Series Paper is 15% off during the month of June...only a few more days to grab this beautiful paper at a savings!

#### Supplies:

- Inked & Tiled Stamp Set
- Inked Botanicals 6" x 6" Designer Series Paper
- Baker's Twine Essentials Pack
- Rhinestone Basic Jewels
- Very Best Trio Punch
- Paper: Very Vanilla, Calypso Coral
- Ink: Early Espresso
- Stampin' Blends: Calypso Coral
- Adhesives: Stampin' Dimensionals, Multipurpose Liquid Glue, Stampin' Seal
- Paper Trimmer

#### Project Sheet - Jun 27 2023

Carol Buckalew inkybeestampers@gmail.com https://www.inkybeestampers.com

Inked & Tiled Cling Stamp Set (English) - 161158

Price: \$27.00

Add to Cart

Inked Botanicals 6" X 6" (15.2 X 15.2 Cm) Designer Series Paper -161157