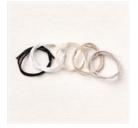

#### Supplies:

- Inked & Tiled Stamp Set
- Inked Botanicals 6" x 6" Designer Series Paper
- Baker's Twine Essentials Pack
- Rhinestone Basic Jewels
- Very Best Trio Punch
- Paper: Very Vanilla, Calypso Coral
- Ink: Early Espresso
- Stampin' Blends: Calypso Coral
- Adhesives: Stampin' Dimensionals, Multipurpose Liquid Glue, Stampin' Seal
- Paper Trimmer

Project Sheet - Jun 27 2023

Carol Buckalew inkybeestampers@gmail.com https://www.inkybeestampers.com

- 8. Partially stamp the large flower image onto the lower left front of the envelope. Adhere the piece of coordinating DSP to the envelope flap and trim the excess paper away from the flap.
- 9. Use the dark shade of a Calypso Coral Stampin' Blend to color three small Rhinestone Basic Jewels. Adhere the rhinestones to the card front around the flowers.

**Sale: \$10.62** Price: \$12.50

Add to Cart

Baker's Twine Essentials Pack -155475

Price: \$11.00

Add to Cart

Rhinestone Basic Jewels - 144220

Price: \$6.00

Add to Cart