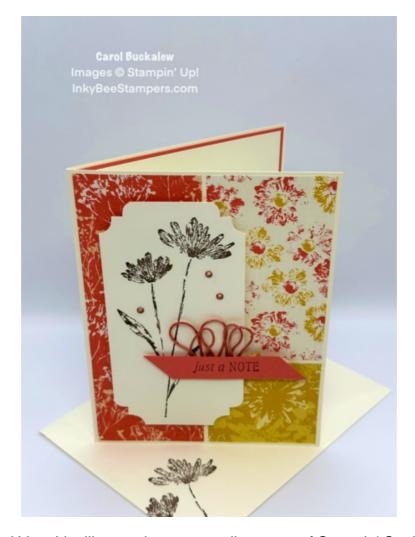

#### 1. Card Cuts

- Card Base Cut 1 Very Vanilla cardstock to 8-1/2" x 5-1/2", score at 4-1/4"
- DSP Panel #1 Cut 1 Calypso Coral print to 5-3/8" x 2"
- DSP Panel #2 Cut 1 Calypso Coral and Crushed Curry print to 3-1/2" x 2"
- DSP Panel #3 Cut 1 Crushed Curry print to 1-13/16" x 2"
- Panel for Stamping Cut 1 Very Vanilla cardstock to 4-1/2" x 2-3/8"
- Sentiment Label Cut 1 Calypso Coral cardstock to 3" x 1/2"
- Inside Mat Cut 1 Calypso Coral cardstock to 5-3/8" x 4-1/8"
- Inside Panel Cut 1 Very Vanilla cardstock to 5-1/4" x 4"
- Envelope Flap Cut 1 coordinating DSP to 6" x 2-1/2"
- 2. Start by adhering the three DSP panels to the front of the card base. Try to leave an equal reveal around all three pieces. Adhere with glue.
- 3. On the Very Vanilla panel measuring 4-1/2" x 2-3/8", use Early Espresso ink to stamp the large flower image onto the panel. Use the Very Best Trio Punch to punch out each corner using the decorative corner on the punch. Important Note: In order to have a symmetrical look to the panel, for each short end of the panel, punch the first corner, then flip the cardstock panel over to the backside and punch the opposite corner. Repeat this for the other short end of the cardstock panel.
- 4. Adhere the stamped and punched panel to the card front using Stampin' Dimensionals. Position the panel to the left of the card front.
- 5. Stamp the sentiment "Just a note" in Early Espresso ink onto the Calypso Coral label. Use the Very Best Trio Punch to punch a slanted edge on each side of the label.

Project Sheet - Jun 27 2023

Carol Buckalew inkybeestampers@gmail.com https://www.inkybeestampers.com

- 6. On the stamped Very Vanilla panel, use a small amount of Stampin' Seal on the lower right of the panel (about where the seam for DSP Panel #2 and DSP Panel #3 meet). On a protected work surface, use the dark shade of a Calypso Coral Stampin' Blend to color a length of Baker's Twine and allow to dry for a minute. Loop the twine several times and adhere the twine to the area of Stampin' Seal. Adhere the sentiment label to the lower right of the card front, partially over top of the looped twine and partially over the DSP panels. Use a combination of glue and Stampin' Dimensionals to adhere the label to the card front.
- 7. On the inside panel, partially stamp the large flower image in Early Espresso ink. Adhere the panel to its Calypso Coral mat, then adhere to the inside of the card.

Project Sheet - Jun 27 2023

Carol Buckalew inkybeestampers@gmail.com https://www.inkybeestampers.com

- 8. Partially stamp the large flower image onto the lower left front of the envelope. Adhere the piece of coordinating DSP to the envelope flap and trim the excess paper away from the flap.
- 9. Use the dark shade of a Calypso Coral Stampin' Blend to color three small Rhinestone Basic Jewels. Adhere the rhinestones to the card front around the flowers.