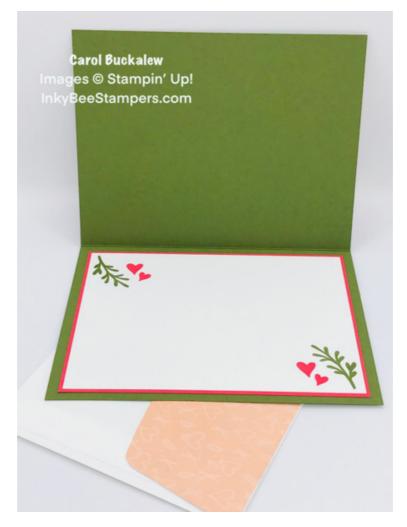

#### 1. Card Cuts:

- Card Base Cut 1 Mossy Meadow cardstock to 8-1/2" x 5-1/2", score at 4-1/4"
- Outside & Inside Mats Cut 2 Sweet Sorbet cardstock to 5-1/8" x 3-7/8"
- DSP Panel Cut 1 Country Floral Lane DSP in Petal Pink heart print to 5" x 3-3/4"
- Die Cut Circle Cut 1 Basic White to 3-1/8" x 3-1/8"
- Die Cut Leaves, and Hearts Scraps of Mossy Meadow, Pear Pizzazz and Sweet Sorbet
- Sentiment Label Cut 1 Basic White cardstock to 3" x 1-1/4"
- Inside Panel Cut 1 Basic White cardstock to 5" x 3-3/4"
- Envelope Flap Cut 1 coordinating DSP to 6" x 2-1/2"
- 2. Start by adhering the DSP Panel to one of the Sweet Sorbet mats, then adhere this unit to the card front.
- 3. Use the two-step stamps from the Country Bouquet Stamp Set to stamp the large heart onto the 3-1/8" x 3-1/8" piece of white cardstock. Stamp the leaves in Mossy Meadow and the flowers in Sweet Sorbet. Use the largest die from the Stylish Shapes Dies to cut out a circle from the stamped heart.
- 4. From the Around The Bend Dies, cut out several leaves from scraps of Mossy Meadow and Pear Pizzaz. I cut 4 leaves from Mossy Meadow and 2 leaves from Pear Pizzaz. Using the multi-heart die, cut hearts from a scrap of Sweet Sorbet.
- 5. From the Around the Bend Stamp Set, stamp the sentiment "Hello there" in Mossy Meadow ink onto the sentiment label. Note: Stamp the sentiment to the right of the label.
- 6. Adhere the sentiment label to the right side of the card using Stampin' Dimensionals and center the label from top to bottom.
- 7. Adhere the heart circle to the left side of the card using Stampin' Dimensionals. The circle will overlap the left side of the sentiment label. Place the Stampin' Dimensionals to allow room for you to tuck the leaves above and below the right side of the circle (and above and below the left side of the sentiment label).
- 8. Tuck leaves above and below the sentiment label and on the right side of the circle using glue.
- 9. Adhere the small Sweet Sorbet hearts around the card front. I adhered one of the hearts to the right of the sentiment label.
- 10. Tie a small bow using Real Red ribbon and adhere the bow over the leaves at the bottom of the circle using a Mini Glue Dot.
- 11. Adhere several white Enamel Dot Essentials to the card front.
- 12. On the inside panel, stamp the leaf sprig from the Country Bouquet Stamp Set in Mossy Meadow ink. Stamp the double hearts in Sweet Sorbet ink next to the leaf sprig. Stamp in the upper left and lower right corners of the panel. Adhere the panel to a Sweet Sorbet mat, then adhere this unit to the inside of the card.