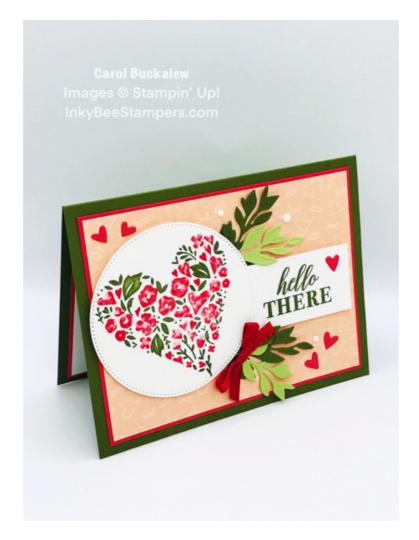

#### 1. Card Cuts:

- Card Base Cut 1 Mossy Meadow cardstock to 8-1/2" x 5-1/2", score at 4-1/4"
- Outside & Inside Mats Cut 2 Sweet Sorbet cardstock to 5-1/8" x 3-7/8"
- DSP Panel Cut 1 Country Floral Lane DSP in Petal Pink heart print to 5" x 3-3/4"
- Die Cut Circle Cut 1 Basic White to 3-1/8" x 3-1/8"
- Die Cut Leaves, and Hearts Scraps of Mossy Meadow, Pear Pizzazz and Sweet Sorbet
- Sentiment Label Cut 1 Basic White cardstock to 3" x 1-1/4"
- Inside Panel Cut 1 Basic White cardstock to 5" x 3-3/4"
- Envelope Flap Cut 1 coordinating DSP to 6" x 2-1/2"
- 2. Start by adhering the DSP Panel to one of the Sweet Sorbet mats, then adhere this unit to the card front.
- 3. Use the two-step stamps from the Country Bouquet Stamp Set to stamp the large heart onto the 3-1/8" x 3-1/8" piece of white cardstock. Stamp the leaves in Mossy Meadow and the flowers in Sweet Sorbet. Use the largest die from the Stylish Shapes Dies to cut out a circle from the stamped heart.
- 4. From the Around The Bend Dies, cut out several leaves from scraps of Mossy Meadow and Pear Pizzaz. I cut 4 leaves from Mossy Meadow and 2 leaves from Pear Pizzaz. Using the multi-heart die, cut hearts from a scrap of Sweet Sorbet.
- 5. From the Around the Bend Stamp Set, stamp the sentiment "Hello there" in Mossy Meadow ink onto the sentiment label. Note: Stamp the sentiment to the right of the label.
- 6. Adhere the sentiment label to the right side of the card using Stampin' Dimensionals and center the label from top to bottom.
- 7. Adhere the heart circle to the left side of the card using Stampin' Dimensionals. The circle will overlap the left side of the sentiment label. Place the Stampin' Dimensionals to allow room for you to tuck the leaves above and below the right side of the circle (and above and below the left side of the sentiment label).
- 8. Tuck leaves above and below the sentiment label and on the right side of the circle using glue.
- 9. Adhere the small Sweet Sorbet hearts around the card front. I adhered one of the hearts to the right of the sentiment label.
- 10. Tie a small bow using Real Red ribbon and adhere the bow over the leaves at the bottom of the circle using a Mini Glue Dot.
- 11. Adhere several white Enamel Dot Essentials to the card front.
- 12. On the inside panel, stamp the leaf sprig from the Country Bouquet Stamp Set in Mossy Meadow ink. Stamp the double hearts in Sweet Sorbet ink next to the leaf sprig. Stamp in the upper left and lower right corners of the panel. Adhere the panel to a Sweet Sorbet mat, then adhere this unit to the inside of the card.