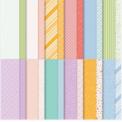

Carol Buckalew inkybeestampers@gmail.com https://www.inkybeestampers.com

Project Sheet - Jan 6 2023

Do you need a quick and easy card - a thank you card, birthday card or thinking of you card? This card was created using the **Something Fancy Stamp Set** and **Something Fancy Dies** along with the **Dandy Designs 12"** x 12" **Designer Series Paper**. Let's get started!

Don't care for shades of orange? The Dandy Designs Designer Series Paper Pack provides other fun prints in different colors! You can earn this large pack of paper during Sale-A-Bration with a qualifying order between January 5 and February 28!

Add to Cart

Dandy Designs 12" X 12" (30.5 X 30.5 Cm) Designer Series Paper -160836

Price: \$30.00

Add to Cart

Iridescent Pastel Gems - 160429

Price: \$8.00

Add to Cart

Linen Thread - 104199