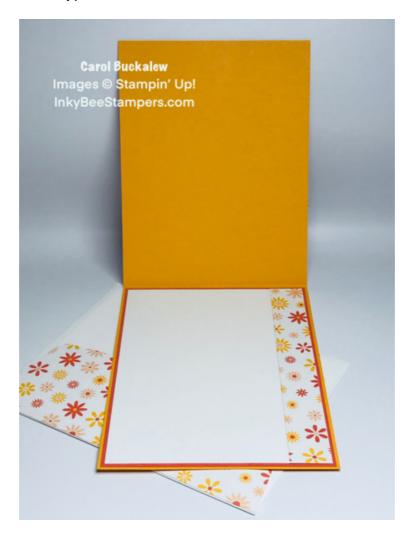

- 4. Using the Something Fancy Dies, cut the small flower with leaves in Calypso Coral cardstock and the stem and leaves in Parakeet Party cardstock.
- 5. Using Mango Melody ink, stamp the sentiment "Thank you" from the Something Fancy Stamp Set onto the top of the white die cut label. Adhere the white label to the larger Calypso Coral label. At the bottom of the white label, arrange the Parakeet Party stem and leaves and the Calypso Coral flower then adhere these pieces to the white label. You will not need all of the die cut leaves. I recommend using tweezers to hold these small pieces to glue them into place.
- 6. Wrap Linen Thread around four fingers approximately four times. Holding onto the thread loops, remove the loops from your fingers and twist the loops in the middle to form a figure eight. Apply a small amount of Stampin' Seal to the center of the card front and adhere the figure eight of thread to the card front.
- 7. Adhere the label unit to the card front, over the thread loops, using Stampin' Dimensionals.
- 8. Adhere the 3/4" strip of coordinating DSP to the right edge of the inside panel. Adhere the panel to the second Calypso Coral mat, then adhere this unit to the inside of the card.

## Something Fancy Quick and Easy Thank You Card

Carol Buckalew inkybeestampers@gmail.com https://www.inkybeestampers.com

Project Sheet - Jan 6 2023

- 9. Adhere 1 large and 2 small Calypso Coral Iridescent Pastel Gems to the top of the white label.
- 10. Adhere the piece of coordinating DSP to the envelope flap then trim away the excess paper from the flap to finish off the envelope.