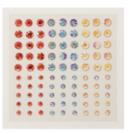

## Something Fancy Quick and Easy Thank You Card

Carol Buckalew inkybeestampers@gmail.com https://www.inkybeestampers.com

Project Sheet - Jan 6 2023

- 9. Adhere 1 large and 2 small Calypso Coral Iridescent Pastel Gems to the top of the white label.
- 10. Adhere the piece of coordinating DSP to the envelope flap then trim away the excess paper from the flap to finish off the envelope.

Add to Cart

Dandy Designs 12" X 12" (30.5 X 30.5 Cm) Designer Series Paper -160836

Price: \$30.00

Add to Cart

Iridescent Pastel Gems - 160429

Price: \$8.00

Add to Cart

Linen Thread - 104199