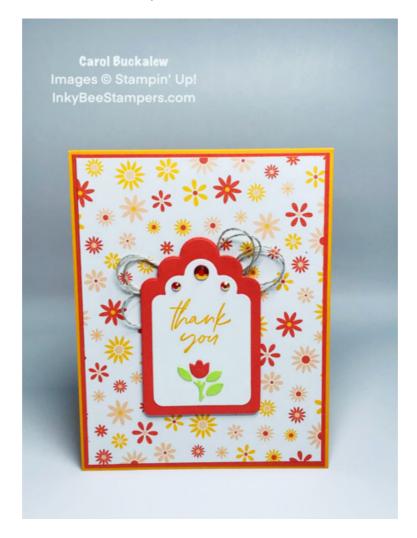

Carol Buckalew inkybeestampers@gmail.com https://www.inkybeestampers.com

Project Sheet - Jan 6 2023

Do you need a quick and easy card - a thank you card, birthday card or thinking of you card? This card was created using the **Something Fancy Stamp Set** and **Something Fancy Dies** along with the **Dandy Designs 12"** x 12" **Designer Series Paper**. Let's get started!

## 1. Card Cuts:

- Card Base Cut 1 Mango Melody cardstock to 11" x 4-1/4", score at 5-1/2"
- Outside & Inside Mats Cut 1 Calypso Coral cardstock to 5-3/8" x 4-1/8"
- DSP Panel Cut 1 flower pattern Dandy Designs DSP to 5-1/4" x 4"
- Die Cut Flower and Leaves Small scraps of Calypso Coral and Parakeet Party cardstock
- Inside Panel Cut 1 Basic White cardstock to 5-1/4" x 4"
- Strip of DSP Cut 1 coordinating DSP to 5-1/4" x 3/4"
- Envelope Flap Cut 1 coordinating DSP to 6" x 2-1/2"
- 2. Start by adhering the DSP Panel to one of the Calypso Coral mats. Then, adhere this unit to the card front.
- 3. Using the Something Fancy Dies set, die cut 1 large and 1 small label. Cut the large label in

## Something Fancy Quick and Easy Thank You Card

Carol Buckalew inkybeestampers@gmail.com https://www.inkybeestampers.com

Project Sheet - Jan 6 2023

Calypso Coral cardstock and the small label in Basic White cardstock.

- 4. Using the Something Fancy Dies, cut the small flower with leaves in Calypso Coral cardstock and the stem and leaves in Parakeet Party cardstock.
- 5. Using Mango Melody ink, stamp the sentiment "Thank you" from the Something Fancy Stamp Set onto the top of the white die cut label. Adhere the white label to the larger Calypso Coral label. At the bottom of the white label, arrange the Parakeet Party stem and leaves and the Calypso Coral flower then adhere these pieces to the white label. You will not need all of the die cut leaves. I recommend using tweezers to hold these small pieces to glue them into place.
- 6. Wrap Linen Thread around four fingers approximately four times. Holding onto the thread loops, remove the loops from your fingers and twist the loops in the middle to form a figure eight. Apply a small amount of Stampin' Seal to the center of the card front and adhere the figure eight of thread to the card front.
- 7. Adhere the label unit to the card front, over the thread loops, using Stampin' Dimensionals.
- 8. Adhere the 3/4" strip of coordinating DSP to the right edge of the inside panel. Adhere the panel to the second Calypso Coral mat, then adhere this unit to the inside of the card.

## Something Fancy Quick and Easy Thank You Card

Carol Buckalew inkybeestampers@gmail.com https://www.inkybeestampers.com

Project Sheet - Jan 6 2023

- 9. Adhere 1 large and 2 small Calypso Coral Iridescent Pastel Gems to the top of the white label.
- 10. Adhere the piece of coordinating DSP to the envelope flap then trim away the excess paper from the flap to finish off the envelope.