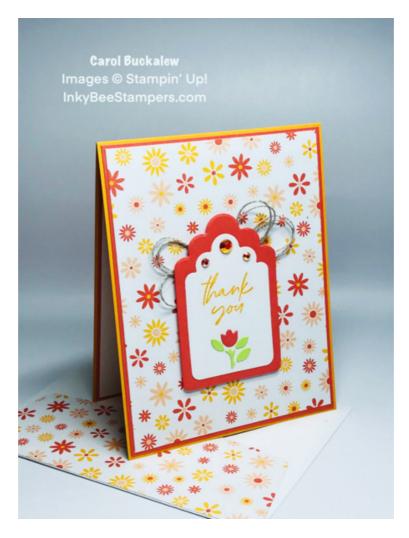

Carol Buckalew inkybeestampers@gmail.com https://www.inkybeestampers.com

Project Sheet - Jan 6 2023

Do you need a quick and easy card - a thank you card, birthday card or thinking of you card? This card was created using the **Something Fancy Stamp Set** and **Something Fancy Dies** along with the **Dandy Designs 12"** x 12" **Designer Series Paper**. Let's get started!

## 1. Card Cuts:

- Card Base Cut 1 Mango Melody cardstock to 11" x 4-1/4", score at 5-1/2"
- Outside & Inside Mats Cut 1 Calypso Coral cardstock to 5-3/8" x 4-1/8"
- DSP Panel Cut 1 flower pattern Dandy Designs DSP to 5-1/4" x 4"
- Die Cut Flower and Leaves Small scraps of Calypso Coral and Parakeet Party cardstock
- Inside Panel Cut 1 Basic White cardstock to 5-1/4" x 4"
- Strip of DSP Cut 1 coordinating DSP to 5-1/4" x 3/4"
- Envelope Flap Cut 1 coordinating DSP to 6" x 2-1/2"
- 2. Start by adhering the DSP Panel to one of the Calypso Coral mats. Then, adhere this unit to the card front.
- 3. Using the Something Fancy Dies set, die cut 1 large and 1 small label. Cut the large label in

## Something Fancy Quick and Easy Thank You Card

Carol Buckalew inkybeestampers@gmail.com https://www.inkybeestampers.com

Project Sheet - Jan 6 2023

Calypso Coral cardstock and the small label in Basic White cardstock.

- 4. Using the Something Fancy Dies, cut the small flower with leaves in Calypso Coral cardstock and the stem and leaves in Parakeet Party cardstock.
- 5. Using Mango Melody ink, stamp the sentiment "Thank you" from the Something Fancy Stamp Set onto the top of the white die cut label. Adhere the white label to the larger Calypso Coral label. At the bottom of the white label, arrange the Parakeet Party stem and leaves and the Calypso Coral flower then adhere these pieces to the white label. You will not need all of the die cut leaves. I recommend using tweezers to hold these small pieces to glue them into place.
- 6. Wrap Linen Thread around four fingers approximately four times. Holding onto the thread loops, remove the loops from your fingers and twist the loops in the middle to form a figure eight. Apply a small amount of Stampin' Seal to the center of the card front and adhere the figure eight of thread to the card front.
- 7. Adhere the label unit to the card front, over the thread loops, using Stampin' Dimensionals.
- 8. Adhere the 3/4" strip of coordinating DSP to the right edge of the inside panel. Adhere the panel to the second Calypso Coral mat, then adhere this unit to the inside of the card.

## Something Fancy Quick and Easy Thank You Card

Carol Buckalew inkybeestampers@gmail.com https://www.inkybeestampers.com

Project Sheet - Jan 6 2023

- 9. Adhere 1 large and 2 small Calypso Coral Iridescent Pastel Gems to the top of the white label.
- 10. Adhere the piece of coordinating DSP to the envelope flap then trim away the excess paper from the flap to finish off the envelope.