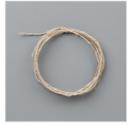

- 4. Using the Something Fancy Dies, cut the small flower with leaves in Calypso Coral cardstock and the stem and leaves in Parakeet Party cardstock.
- 5. Using Mango Melody ink, stamp the sentiment "Thank you" from the Something Fancy Stamp Set onto the top of the white die cut label. Adhere the white label to the larger Calypso Coral label. At the bottom of the white label, arrange the Parakeet Party stem and leaves and the Calypso Coral flower then adhere these pieces to the white label. You will not need all of the die cut leaves. I recommend using tweezers to hold these small pieces to glue them into place.
- 6. Wrap Linen Thread around four fingers approximately four times. Holding onto the thread loops, remove the loops from your fingers and twist the loops in the middle to form a figure eight. Apply a small amount of Stampin' Seal to the center of the card front and adhere the figure eight of thread to the card front.
- 7. Adhere the label unit to the card front, over the thread loops, using Stampin' Dimensionals.
- 8. Adhere the 3/4" strip of coordinating DSP to the right edge of the inside panel. Adhere the panel to the second Calypso Coral mat, then adhere this unit to the inside of the card.

Add to Cart

Dandy Designs 12" X 12" (30.5 X 30.5 Cm) Designer Series Paper -160836

Price: \$30.00

Add to Cart

Iridescent Pastel Gems - 160429

Price: \$8.00

Add to Cart

Linen Thread - 104199