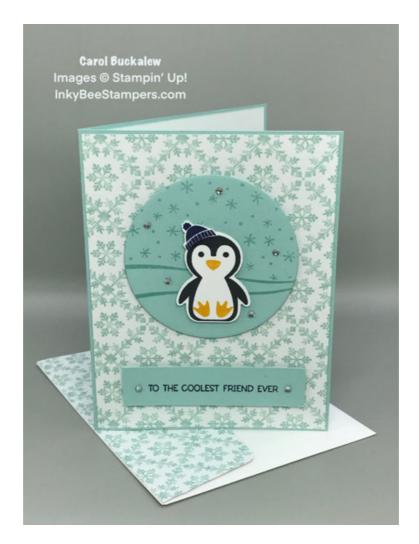

#### 1. Card Cuts:

- Cut 1 Pool Party cardstock to 8-1/2" x 5-1/2", score at 4-1/4"
- DSP Panel Cut 1 Pool Party snowflake print from the Storybook Gnomes Designer Series Paper to 5-3/8" x 4-1/8"
- Circle Cut 1 circle in Pool Party using the largest circle from the Layering Circles Dies
- Scraps of Basic White for stamping and punching the Penguin and stamping and fussy cutting the hat
- Sentiment Label Cut 1 Pool Party cardstock to 3-1/4" x 3/4"
- Inside Panel Cut 1 Basic White cardstock to 5-3/8" x 4-1/8"
- Envelope Flap Cut 1 coordinating DSP to 6" x 2-1/2"
- 2. Start by adhering the DSP Panel to the card front.

Project Sheet - Nov 30 2022

Carol Buckalew inkybeestampers@gmail.com https://www.inkybeestampers.com

- 3. On the Pool Party circle, stamp the snow hill twice from the Penguin Place Stamp Set in Pool Party ink. I stamped the hills just below center of the circle. Next, use the snowflake stamp and stamp snowflakes above the snow hills using Pool Party ink. Set the stamped circle aside for now.
- 4. On a scrap of Basic White cardstock, stamp the Penguin's body in Tuxedo Black Memento ink, then stamp the Penguin's beak and feet using Mango Melody ink. Stamp the Penguin's hat in Night of Navy ink. Use the Penguin Builder Punch to punch out the penguin. Using paper snips, fussy cut the hat. Adhere the hat to the Penguin's head using a small amount of liquid adhesive. Using Stampin' Dimensionals, adhere the Penguin to the stamped circle, placing the Penguin towards the bottom of the circle. Adhere the circle to the card front using Stampin' Dimensionals and position on the upper two-thirds of the card front.
- 5. From the Penguin Place Stamp Set, stamp the sentiment "To the coolest friend ever" onto the sentiment label using Night of Navy ink. Adhere the sentiment label to the card front using Stampin' Dimensionals and place the sentiment label below the previously adhered circle.
- 6. Using stamps from the Penguin Place Stamp Set, on the inside panel stamp the balloon in Pool Party ink towards the top center of the panel. Stamp the balloon string in Night of Navy ink, then stamp the sentiment "Happy Birthday" in Night of Navy ink on the inside of the balloon. In the lower left corner of the panel, stamp several small pine trees in Pool Party ink, varying the height of the pine trees. Adhere the panel to the inside of the card.

Project Sheet - Nov 30 2022

Carol Buckalew inkybeestampers@gmail.com https://www.inkybeestampers.com

- 7. Adhere the coordinating piece of DSP to the envelope flap then trim the excess DSP from around the flap. Using the small tree stamp, stamp the tree three times on the lower left of the front of the envelope in Pool Party ink.
- 8. Adhere multiple Rhinestone Basic Jewels to the card front. I adhered five rhinestones on the circle around the Penguin, and a rhinestone on each side of the sentiment.