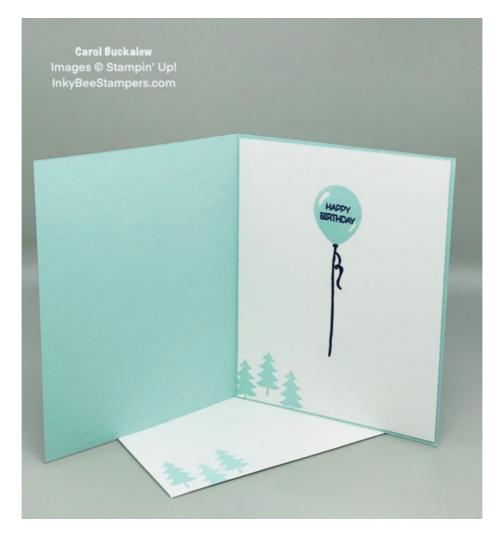

Project Sheet - Nov 30 2022

Carol Buckalew inkybeestampers@gmail.com https://www.inkybeestampers.com

- 3. On the Pool Party circle, stamp the snow hill twice from the Penguin Place Stamp Set in Pool Party ink. I stamped the hills just below center of the circle. Next, use the snowflake stamp and stamp snowflakes above the snow hills using Pool Party ink. Set the stamped circle aside for now.
- 4. On a scrap of Basic White cardstock, stamp the Penguin's body in Tuxedo Black Memento ink, then stamp the Penguin's beak and feet using Mango Melody ink. Stamp the Penguin's hat in Night of Navy ink. Use the Penguin Builder Punch to punch out the penguin. Using paper snips, fussy cut the hat. Adhere the hat to the Penguin's head using a small amount of liquid adhesive. Using Stampin' Dimensionals, adhere the Penguin to the stamped circle, placing the Penguin towards the bottom of the circle. Adhere the circle to the card front using Stampin' Dimensionals and position on the upper two-thirds of the card front.
- 5. From the Penguin Place Stamp Set, stamp the sentiment "To the coolest friend ever" onto the sentiment label using Night of Navy ink. Adhere the sentiment label to the card front using Stampin' Dimensionals and place the sentiment label below the previously adhered circle.
- 6. Using stamps from the Penguin Place Stamp Set, on the inside panel stamp the balloon in Pool Party ink towards the top center of the panel. Stamp the balloon string in Night of Navy ink, then stamp the sentiment "Happy Birthday" in Night of Navy ink on the inside of the balloon. In the lower left corner of the panel, stamp several small pine trees in Pool Party ink, varying the height of the pine trees. Adhere the panel to the inside of the card.

#### Project Sheet - Nov 30 2022

Carol Buckalew inkybeestampers@gmail.com https://www.inkybeestampers.com

Penguin Place Photopolymer Stamp Set (English) - 156410

Price: \$18.00

Add to Cart

Penguin Builder Punch - 156452