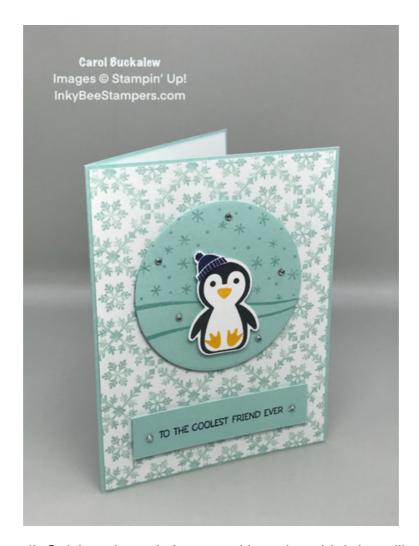

#### 1. Card Cuts:

- Cut 1 Pool Party cardstock to 8-1/2" x 5-1/2", score at 4-1/4"
- DSP Panel Cut 1 Pool Party snowflake print from the Storybook Gnomes Designer Series Paper to 5-3/8" x 4-1/8"
- Circle Cut 1 circle in Pool Party using the largest circle from the Layering Circles Dies
- Scraps of Basic White for stamping and punching the Penguin and stamping and fussy cutting the hat
- Sentiment Label Cut 1 Pool Party cardstock to 3-1/4" x 3/4"
- Inside Panel Cut 1 Basic White cardstock to 5-3/8" x 4-1/8"
- Envelope Flap Cut 1 coordinating DSP to 6" x 2-1/2"
- 2. Start by adhering the DSP Panel to the card front.

Project Sheet - Nov 30 2022

Carol Buckalew inkybeestampers@gmail.com https://www.inkybeestampers.com

- 3. On the Pool Party circle, stamp the snow hill twice from the Penguin Place Stamp Set in Pool Party ink. I stamped the hills just below center of the circle. Next, use the snowflake stamp and stamp snowflakes above the snow hills using Pool Party ink. Set the stamped circle aside for now.
- 4. On a scrap of Basic White cardstock, stamp the Penguin's body in Tuxedo Black Memento ink, then stamp the Penguin's beak and feet using Mango Melody ink. Stamp the Penguin's hat in Night of Navy ink. Use the Penguin Builder Punch to punch out the penguin. Using paper snips, fussy cut the hat. Adhere the hat to the Penguin's head using a small amount of liquid adhesive. Using Stampin' Dimensionals, adhere the Penguin to the stamped circle, placing the Penguin towards the bottom of the circle. Adhere the circle to the card front using Stampin' Dimensionals and position on the upper two-thirds of the card front.
- 5. From the Penguin Place Stamp Set, stamp the sentiment "To the coolest friend ever" onto the sentiment label using Night of Navy ink. Adhere the sentiment label to the card front using Stampin' Dimensionals and place the sentiment label below the previously adhered circle.
- 6. Using stamps from the Penguin Place Stamp Set, on the inside panel stamp the balloon in Pool Party ink towards the top center of the panel. Stamp the balloon string in Night of Navy ink, then stamp the sentiment "Happy Birthday" in Night of Navy ink on the inside of the balloon. In the lower left corner of the panel, stamp several small pine trees in Pool Party ink, varying the height of the pine trees. Adhere the panel to the inside of the card.

Project Sheet - Nov 30 2022

Carol Buckalew inkybeestampers@gmail.com https://www.inkybeestampers.com

- 7. Adhere the coordinating piece of DSP to the envelope flap then trim the excess DSP from around the flap. Using the small tree stamp, stamp the tree three times on the lower left of the front of the envelope in Pool Party ink.
- 8. Adhere multiple Rhinestone Basic Jewels to the card front. I adhered five rhinestones on the circle around the Penguin, and a rhinestone on each side of the sentiment.