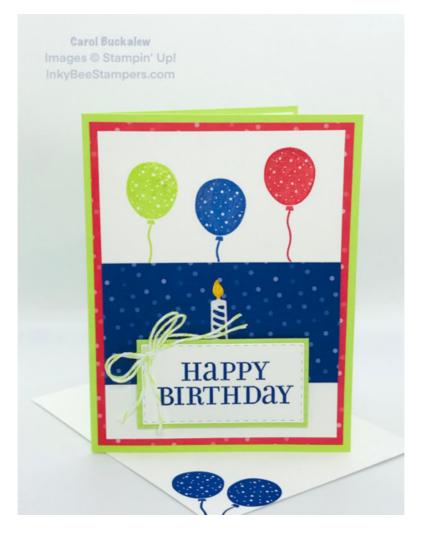

#### 1. Card Cuts:

- Card Base Cut 1 Parakeet Party cardstock to 8-1/2" x 5-1/2", score at 4-1/4"
- DSP Panel Cut 1 Sweet Sorbet polka dot pattern from the In Color DSP to 5-1/4" x 4"
- Panel Cut 1 Basic White cardstock to 5" x 3-3/4"
- DSP Band Cut 1 Starry Sky polka dot pattern from the In Color DSP to 4" x 2"
- Sentiment Label Cut 1 Basic White cardstock to 2-3/4" x 1-1/2" and use the label die from the Celebration Tag Dies to die cut
- Sentiment Label Mat Cut 1 Parakeet Party cardstock to 2-3/4" x 1-1/2"
- Inside Panel Cut 1 Basic White cardstock to 5-1/4" x 4"
- Envelope Flap Cut 1 coordinating DSP to 6" x 2-1/2"
- 2. On the 5" x 3-3/4" white panel, determine the position of the DSP band and lightly mark with pencil. Remove the DSP band and stamp three balloons across the top of the white panel one in Parakeet Party ink, one in Orchid Oasis ink, and one in Sweet Sorbet ink. Adhere the

Project Sheet - Oct 5 2022

Carol Buckalew inkybeestampers@gmail.com https://www.inkybeestampers.com

DSP band below the stamped balloons.

- 3. Adhere the stamped panel to the DSP panel, then adhere this unit to the card front.
- 4. Using one of the candle dies from the Celebrations Tag Dies, die cut a candle using white glimmer paper from the Real Red & White 6" x 6" Glimmer Paper pack. Use the dark shade of a Daffodil Delight Stampin' Blend to color the candle flame and allow to dry.
- 5. Stamp the sentiment "Happy Birthday" from the Celebrating with Tags Stamp Set in Starry Sky ink, then use the label die from the Celebrations Tag Dies set to die cut. Adhere the sentiment label to its Parakeet Party mat, then adhere the sentiment label to the card front using Stampin' Dimensionals. Position the sentiment label overlapping the bottom of the DSP band.
- 6. Adhere the candle to the card front, tucking the bottom of the candle under the sentiment label.
- 7. Tie a double bow using 2022-2024 In Color Baker's Twine...pick your favorite color!
- 8. On the inside panel, stamp two balloons in the lower right corner, then stamp the sentiment "Let's Celebrate You" in Starry Sky ink. Adhere the panel to the inside of the card.
- 9. Stamp the balloon twice on the envelope front, then adhere a piece of coordinating DSP to the envelope flap and fussy cut around the flap to finish off the envelope.