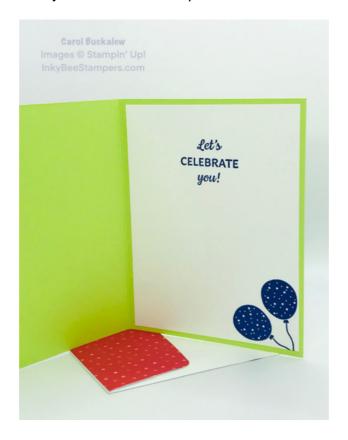

Project Sheet - Oct 5 2022

Carol Buckalew inkybeestampers@gmail.com https://www.inkybeestampers.com

DSP band below the stamped balloons.

- 3. Adhere the stamped panel to the DSP panel, then adhere this unit to the card front.
- 4. Using one of the candle dies from the Celebrations Tag Dies, die cut a candle using white glimmer paper from the Real Red & White 6" x 6" Glimmer Paper pack. Use the dark shade of a Daffodil Delight Stampin' Blend to color the candle flame and allow to dry.
- 5. Stamp the sentiment "Happy Birthday" from the Celebrating with Tags Stamp Set in Starry Sky ink, then use the label die from the Celebrations Tag Dies set to die cut. Adhere the sentiment label to its Parakeet Party mat, then adhere the sentiment label to the card front using Stampin' Dimensionals. Position the sentiment label overlapping the bottom of the DSP band.
- 6. Adhere the candle to the card front, tucking the bottom of the candle under the sentiment label.
- 7. Tie a double bow using 2022-2024 In Color Baker's Twine...pick your favorite color!
- 8. On the inside panel, stamp two balloons in the lower right corner, then stamp the sentiment "Let's Celebrate You" in Starry Sky ink. Adhere the panel to the inside of the card.
- 9. Stamp the balloon twice on the envelope front, then adhere a piece of coordinating DSP to the envelope flap and fussy cut around the flap to finish off the envelope.