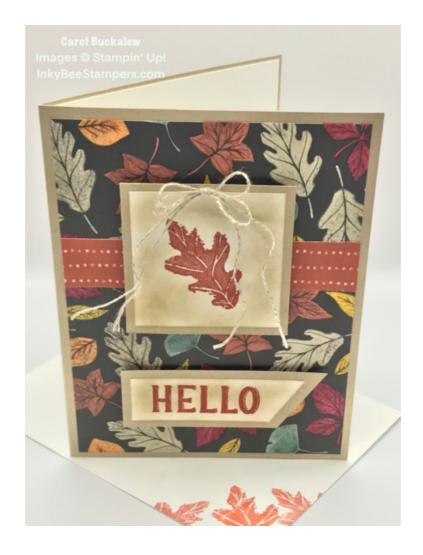

#### 1. Card Cuts:

- Card Base Cut 1 Crumb Cake cardstock to 8-1/2" x 5-1/2", score at 4-1/4"
- Panel Cut 1 Rustic Harvest DSP in black and white leaf pattern to 5-1/4" x 4"
- DSP Strip Cut 1 coordinating Cajun Craze polka dot pattern to 3/4" x 4"
- Square Cut 1 Basic White cardstock to 2" x 2"
- Square Mat Cut 1 Crumb Cake cardstock to 2-1/4" x 2-1/4"
- Sentiment Label Cut 1 Basic White cardstock to 2-1/2" x 3/4"
- Label Mat Cut 1 Crumb Cake cardstock to 3" x 1"
- Inside Panel Cut 1 Basic White cardstock to 5-3/8" x 4-1/4"
- Envelope Flap Cut 1 coordinating DSP to 6" x 2-3/4"
- 2. Start by coloring in the Rustic Harvest leaf patterned paper using Stampin' Blends. The colors used are: Crumb Cake, Pumpkin Pie, Daffodil Delight, Cherry Cobbler, Cajun Craze, and Soft Succulent. I did not worry about shading the images. Also color the 6" x 2-3/4" piece of coordinating DSP for the envelope flap at this time.
- 3. Adhere the colored panel to the front of the card base.
- 4. Adhere the DSP strip (Cajun Craze polka dot pattern) to the card front, on top of the colored panel. Position approximately 1-1/2" to 1-3/4" from the top.

### **Project Sheet**

Carol Buckalew inkybeestampers@gmail.com https://www.inkybeestampers.com

- 5. Stamp the leaf image from the Hello Harvest Stamp Set onto the white square using Cajun Craze ink.
- 6. Stamp the sentiment "Hello" from the Hello Harvest Stamp Set onto the white sentiment label using Cajun Craze ink. With scissors, trim the right side of the sentiment label at an angle.
- 7. With a sponge dauber, blend Crumb Cake ink onto the white square and the sentiment label to give them an antiqued look.
- 8. Adhere the square leaf image onto its Crumb Cake mat. Adhere the sentiment label onto its Crumb Cake mat and trim the right edge of the mat to mirror the sentiment label, being sure to leave a reveal on the right side.
- 9. Using Stampin' Dimensionals, adhere the square leaf image over top of the DSP strip, centering the image. Adhere the sentiment label using Stampin' Dimensionals below the square, towards the bottom of the card front.
- 10. Tie a double linen bow and adhere to the top center of the leaf square using a Mini Glue Dot.
- 11. On the inside panel, stamp several of the leaf image using Cajun Craze ink in the lower right corner. Stamp the same image on the front of the envelope several times in the lower right corner.
- 12. Adhere the coordinating piece of DSP to the envelope flap and fussy cut around the flap to finish off the envelope.

The card is complete! I could make these fall themed cards all day...these are my colors...so rich and warm!

Products used to make this card which are available now are included on the next page. The Hello Harvest Stamp Set and Rustic Harvest DSP will be available on July 1, 2022 for customer ordering.